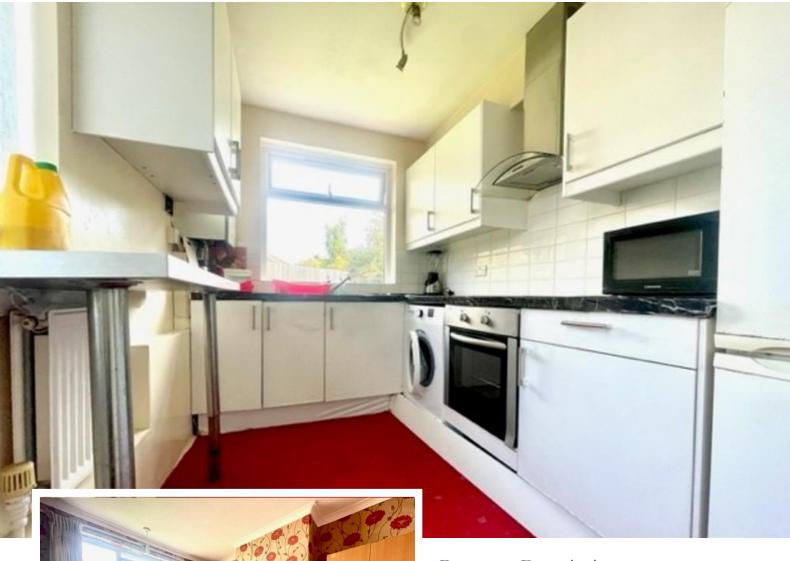

## Property Description

A SPACIOUS THREE BEDROOM SEMI DETACHED HOUSE WITH OFF STREET PARKING conveniently located within walking distance to local bus routes, local shops and supermarkets. The property comprises a front reception room with bay fronted windows, a good sized second reception room, a separate kitchen with access out to the rear garden. Upstairs there are two very good sized double bedrooms, a larger than average single bedroom and a family bathroom with bath and overhead shower attachment. The property is in need of modernisation and benefits gas central heating and double glazed windows. Internal inspection strongly advised.

KTICHEN 10'9" x 6' 11" (3.28m x 2.11m)

RECEPTION ROOM TWO 10' 9" x 10' 11" (3.30m x 3.35m)

RECEPTION ROOM 11' 10" x 10' 9" (3.62m x 3.29m)

BEDROOM ONE 13' 3" x 10' 5" (4.05m x 3.20m)

BEDROOM TWO 11' 1" x 10' 5" (3.39m x 3.19m)