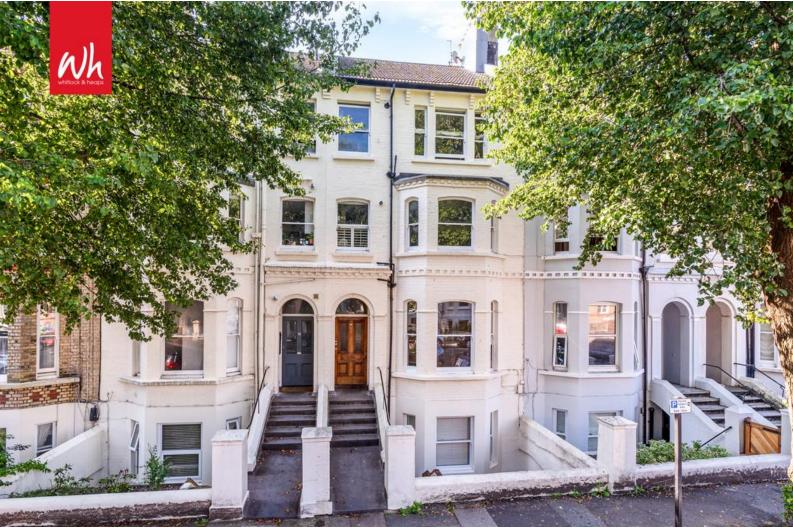

## Flat 3, 20 Clarendon Villas Hove BN3 3RB

Asking Price Of £290,000

- RAISED GROUND FLOOR APARTMENT
- FEATURE LIVING/DINING ROOM
- DOUBLE BEDROOM
- KITCHEN

- BATHROOM
- PRESENTED IN EXCELLENT ORDER
- SOUTH FACING GARDEN
- DESIRABLE LOCATION

Whitlock and Heaps are delighted to offer to market this raised ground floor apartment forming part of the ground floor of this bay fronted property being situated in this desirable location within a few minutes walk of Hove mainline station and seafront. The property is presented in excellent order throughout with a delightful living room having the original ceiling rose and cornice, white bathroom suite and separate kitchen which leads onto the south facing garden.

Situated in this central location within a few minutes walk of Hove mainline station and seafront. An array of eateries, cafes and shopping facilities are all within easy reach.

**ENTRANCE HALL** Large cupboard, space for tumble dryer, coats/storage cupboard.