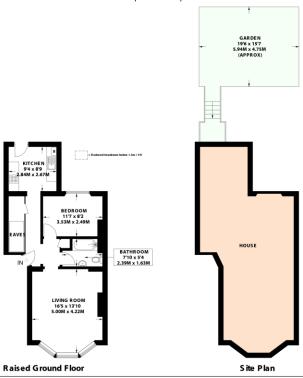

Situated in this central location within a few minutes walk of Hove mainline station and seafront. An array of eateries, cafes and shopping facilities are all within easy reach.

**ENTRANCE HALL** Large cupboard, space for tumble dryer, coats/storage cupboard.

**KITCHEN** Incorporating stainless steel sink unit with drainer and mixer tap, adjacent laminate worksurface with cupboards and drawers under, matching eye-level wall cupboards, 'Baxi' gas-fired boiler, inset 4-ring ceramic hob, electric oven and extractor, space for fridge/freezer and plumbing for washing machine, tiled splashback, door to garden.

**LIVING ROOM** Original coving and ceiling rose, sash bay window, radiator.

**BEDROOM** Sash window, radiator, coving.

**BATHROOM** White suite comprising panelled bath with mixer tap and shower attachment, pedestal wash-hand basin, low level w.c., tiled walls and floor, heated ladder style towel rail.

**OUTSIDE** South facing garden.

## **CLARENDON VILLAS**

HOVE

APPROXIMATE GROSS INTERNAL AREA (EXCLUDING LIMITED USE AREA) 536 sq ft / 49.8 sq m

PPROXIMATE GROSS INTERNAL AREA (INCLUDING LIMITED USE AREA 555 sq ft / 51.6 sq m

loor plan is for illustration and identi fication purposes only and is not to scale. Inch, spardens, backonies and tereaces are illustrative only and excluded from all are alculations. All sites plans are for illustration purposes only and are not to scale. In the floor plan has been produced in accordance with Royal Institution of Chartere unveyors international Property Standards 2 (PMS2).