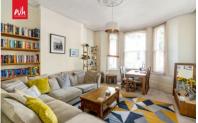

**LIVING ROOM** Original coving and ceiling rose, sash bay window, radiator.

**BEDROOM** Sash window, radiator, coving.

**BATHROOM** White suite comprising panelled bath with mixer tap and shower attachment, pedestal wash-hand basin, low level w.c., tiled walls and floor, heated ladder style towel rail.