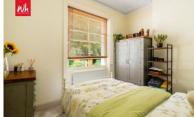

**LIVING ROOM** Original coving and ceiling rose, sash bay window, radiator.

**BEDROOM** Sash window, radiator, coving.

**BATHROOM** White suite comprising panelled bath with mixer tap and shower attachment, pedestal wash-hand basin, low level w.c., tiled walls and floor, heated ladder style towel rail.