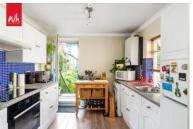

**KITCHEN** Incorporating stainless steel sink unit with drainer and mixer tap, adjacent laminate worksurface with cupboards and drawers under, matching eye-level wall cupboards, 'Baxi' gas-fired boiler, inset 4-ring ceramic hob, electric oven and extractor, space for fridge/freezer and plumbing for washing machine, tiled splashback, door to garden.