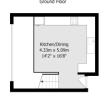

#### **GROUND FLOOR**

**KITCHEN/DINING ROOM** Incorporating stainless steel style sink unit with drainer and mixer tap, adjacent granite worksurface with cupboards and drawers under, inset ceramic hob with stainless steel extractor over, electric oven, space for fridge/freezer, integrated dishwasher and washing machine, underfloor heating, space for table and chairs.