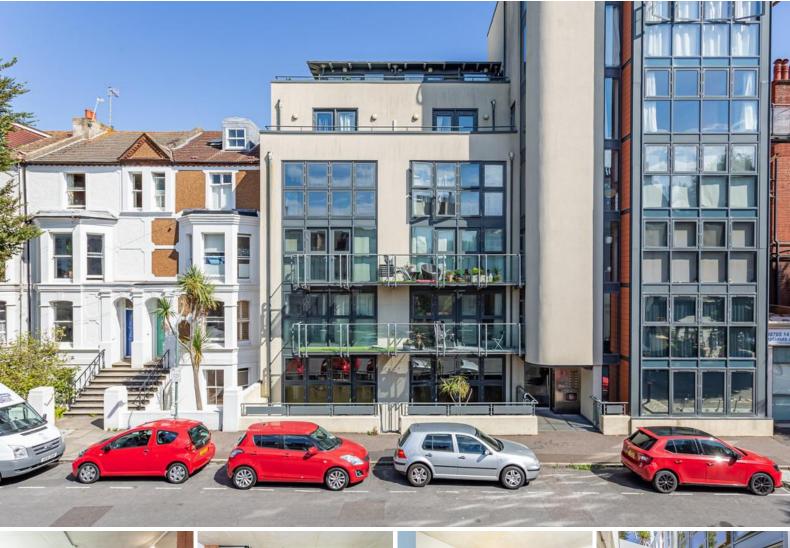

Whitlock and Heaps are delighted to offer to market this **FRONT PATIO** Low maintenance with step to front.

contemporary duplex apartment having been constructed in 2004 to an industrial design. The accommodation is presented in excellent order throughout with the two bedroom accommodation featuring an ensuite shower room and bathroom. The living room and kitchen/dining room are on separate floor with both benefiting from the two storey glazed frontage, the apartment also has both front and rear patios. Being sold with no onward chain.

Situated on this no through road in this central and desirable location just off Church Road with its array of eateries, cafes and shopping facilities. Both Hove seafront and Mainline station are within easy reach.