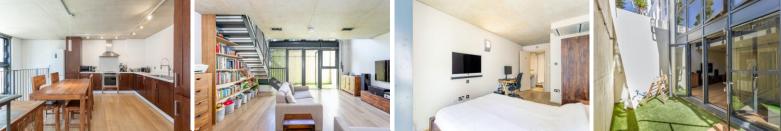

#### **GROUND FLOOR**

**KITCHEN/DINING ROOM** Incorporating stainless steel style sink unit with drainer and mixer tap, adjacent granite worksurface with cupboards and drawers under, inset ceramic hob with stainless steel extractor over, electric oven, space for fridge/freezer, integrated dishwasher and washing machine, underfloor heating, space for table and chairs.

#### **PATIO LEVEL**

**LIVING ROOM** Under floor heating, full height window, door to Front Patio.

**BEDROOM 1** Window and door to patio, under floor heating.

**ENSUITE** Walk in shower with tiled surround, wash hand basin, low level w.c.

**BEDROOM 2** Window and door to patio, under floor heating.

**BATHROOM** White suite comprising panelled bath with mixer tap and shower attachment, wash hand basin, low level w.c., tiled floor, tow cupboards.