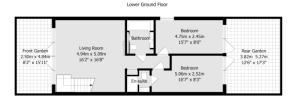

#### **PATIO LEVEL**

**LIVING ROOM** Under floor heating, full height window, door to Front Patio.

**BEDROOM 1** Window and door to patio, under floor heating.

**ENSUITE** Walk in shower with tiled surround, wash hand basin, low level w.c.

**BEDROOM 2** Window and door to patio, under floor heating.

**BATHROOM** White suite comprising panelled bath with mixer tap and shower attachment, wash hand basin, low level w.c., tiled floor, tow cupboards.

## **OUTSIDE**

**REAR PATIO GARDEN** Being paved with two large storage units, step giving rear access.