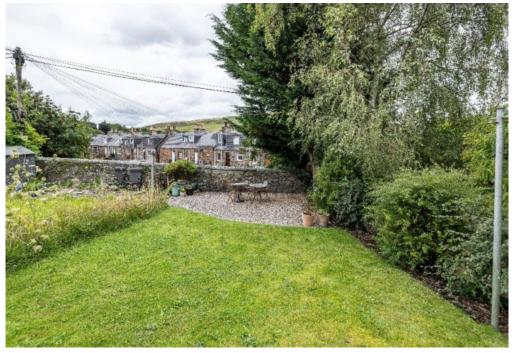

## 64 Meigle Street, Galashiels, TD1 1LL

Guide Price £125,000

64 Meigle Street is an immaculately presented first and upper floor dwelling, located within a sought after area of Galashiels which is within comfortable reach of the town centre and most amenities. The property has been particularly well maintained by the present owner, providing a well proportioned home which is ready to move into boasting spacious, light and bright accommodation. The lounge is ample large enough for dining and benefits from windows to both the front and rear, the kitchen is modern and well equipped, whilst upstairs there are three good sized bedrooms and a contemporary bathroom. There is also the further benefit of a private area of garden to the rear which enjoys a relatively good degree of privacy, with plenty of parking available on street.