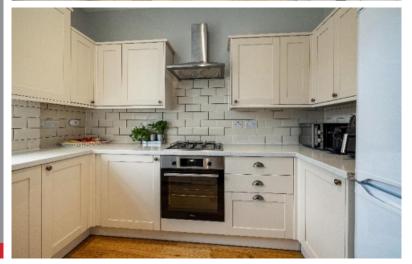

## 64 Meigle Street, Galashiels, TD1 1LL

Guide Price £125,000

64 Meigle Street is an immaculately presented first and upper floor dwelling, located within a sought after area of Galashiels which is within comfortable reach of the town centre and most amenities. The property has been particularly well maintained by the present owner, providing a well proportioned home which is ready to move into boasting spacious, light and bright accommodation. The lounge is ample large enough for dining and benefits from windows to both the front and rear, the kitchen is modern and well equipped, whilst upstairs there are three good sized bedrooms and a contemporary bathroom. There is also the further benefit of a private area of garden to the rear which enjoys a relatively good degree of privacy, with plenty of parking available on street.

# 64 Meigle Street, Galashiels, TD1 1LL

Guide Price £125,000

First Floor Entrance Hall Lounge/Dining Room Kitchen

Second Floor Three Bedrooms Bathroom

Gas Central Heating Double Glazing

Private Garden