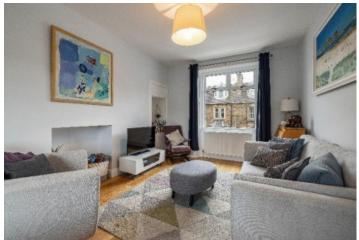

## 64 Meigle Street, Galashiels, TD1 1LL

Guide Price £125,000

64 Meigle Street is an immaculately presented first and upper floor dwelling, located within a sought after area of Galashiels which is within comfortable reach of the town centre and most amenities. The property has been particularly well maintained by the present owner, providing a well proportioned home which is ready to move into boasting spacious, light and bright accommodation. The lounge is ample large enough for dining and benefits from windows to both the front and rear, the kitchen is modern and well equipped, whilst upstairs there are three good sized bedrooms and a contemporary bathroom. There is also the further benefit of a private area of garden to the rear which enjoys a relatively good degree of privacy, with plenty of parking available on street.

# 64 Meigle Street, Galashiels, TD1 1LL

Guide Price £125,000

First Floor Entrance Hall Lounge/Dining Room Kitchen

Second Floor Three Bedrooms Bathroom

Gas Central Heating Double Glazing

Private Garden