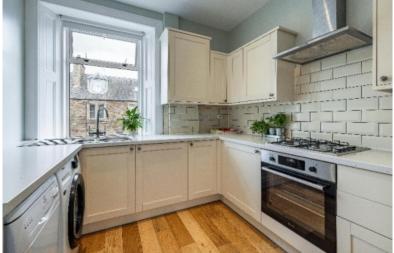

## 64 Meigle Street, Galashiels, TD1 1LL

Guide Price £125,000

64 Meigle Street is an immaculately presented first and upper floor dwelling, located within a sought after area of Galashiels which is within comfortable reach of the town centre and most amenities. The property has been particularly well maintained by the present owner, providing a well proportioned home which is ready to move into boasting spacious, light and bright accommodation. The lounge is ample large enough for dining and benefits from windows to both the front and rear, the kitchen is modern and well equipped, whilst upstairs there are three good sized bedrooms and a contemporary bathroom. There is also the further benefit of a private area of garden to the rear which enjoys a relatively good degree of privacy, with plenty of parking available on street.

# 64 Meigle Street, Galashiels, TD1 1LL

Guide Price £125,000

First Floor Entrance Hall Lounge/Dining Room Kitchen

Second Floor Three Bedrooms Bathroom

Gas Central Heating Double Glazing

Private Garden