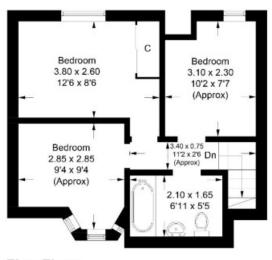

# 64 Meigle Street, Galashiels, TD1 1LL

Guide Price £125,000

First Floor Entrance Hall Lounge/Dining Room Kitchen

Second Floor Three Bedrooms Bathroom

Gas Central Heating Double Glazing

Private Garden

#### 64 Meigle Street, Galashiels, TD1 1LL

Approximate Gross Internal Area = 70.1 sq m / 754 sq ft

First Floor

Illustration for identification purposes only, measurements are approximate, not to scale, floorplansUsketch.com @ (ID1005955)