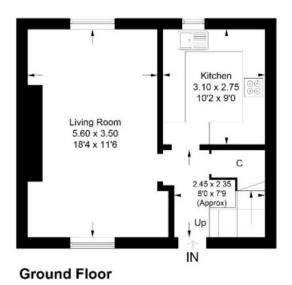

# 64 Meigle Street, Galashiels, TD1 1LL

Guide Price £125,000

First Floor Entrance Hall Lounge/Dining Room Kitchen

Second Floor Three Bedrooms Bathroom

Gas Central Heating Double Glazing

Private Garden

#### 64 Meigle Street, Galashiels, TD1 1LL

Approximate Gross Internal Area = 70.1 sq m / 754 sq ft

First Floor

Illustration for identification purposes only, measurements are approximate, not to scale, floorplansUsketch.com @ (ID1005955)