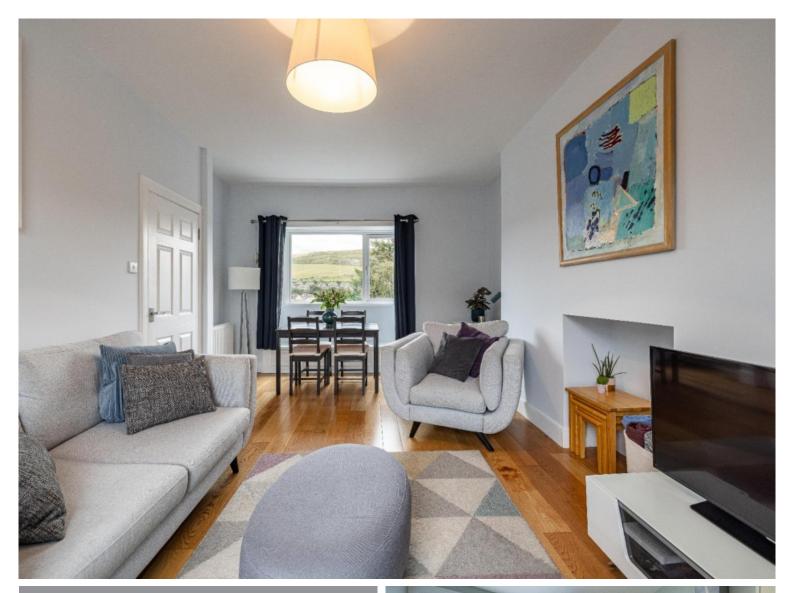

## 64 Meigle Street, Galashiels, TD1 1LL

Guide Price £125,000

64 Meigle Street is an immaculately presented first and upper floor dwelling, located within a sought after area of Galashiels which is within comfortable reach of the town centre and most amenities. The property has been particularly well maintained by the present owner, providing a well proportioned home which is ready to move into boasting spacious, light and bright accommodation. The lounge is ample large enough for dining and benefits from windows to both the front and rear, the kitchen is modern and well equipped, whilst upstairs there are three good sized bedrooms and a contemporary bathroom. There is also the further benefit of a private area of garden to the rear which enjoys a relatively good degree of privacy, with plenty of parking available on street.

# 64 Meigle Street, Galashiels, TD1 1LL

Guide Price £125,000

First Floor Entrance Hall Lounge/Dining Room Kitchen

Second Floor Three Bedrooms Bathroom

Gas Central Heating Double Glazing

Private Garden