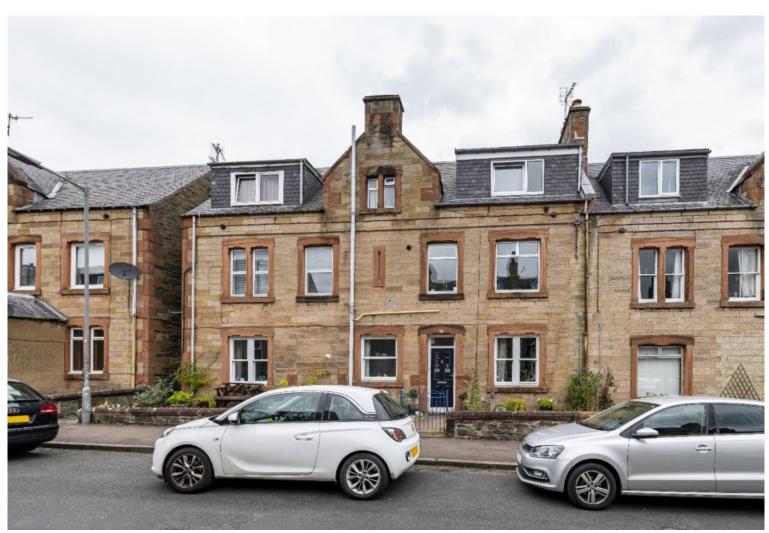

## 64 Meigle Street, Galashiels, TD1 1LL

Guide Price £125,000

64 Meigle Street is an immaculately presented first and upper floor dwelling, located within a sought after area of Galashiels which is within comfortable reach of the town centre and most amenities. The property has been particularly well maintained by the present owner, providing a well proportioned home which is ready to move into boasting spacious, light and bright accommodation. The lounge is ample large enough for dining and benefits from windows to both the front and rear, the kitchen is modern and well equipped, whilst upstairs there are three good sized bedrooms and a contemporary bathroom. There is also the further benefit of a private area of garden to the rear which enjoys a relatively good degree of privacy, with plenty of parking available on street.