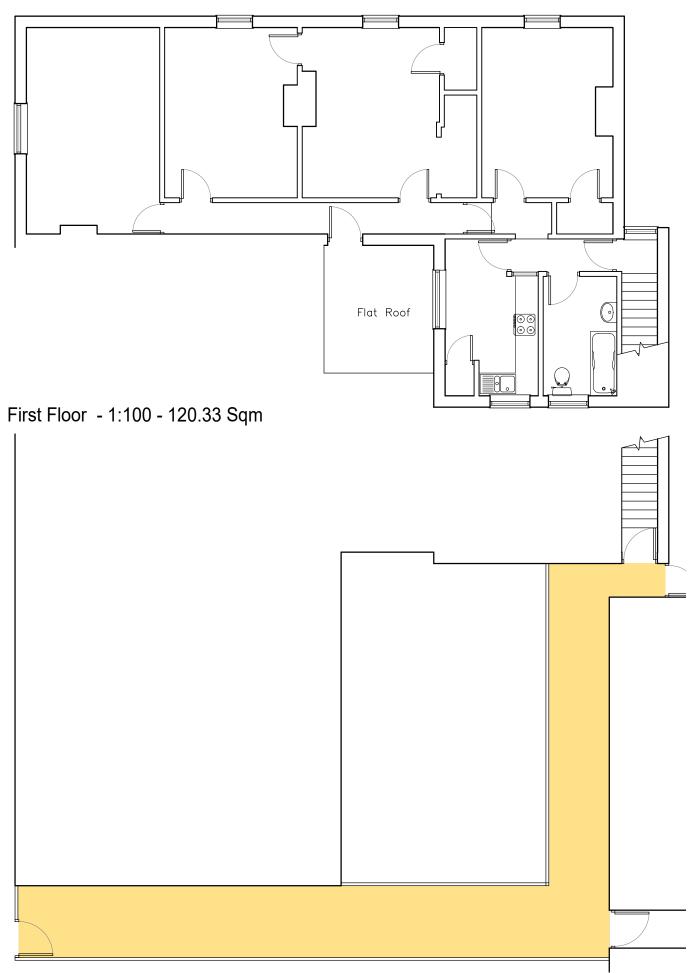

#### Description

The subject premises comprise a first floor office which provides 4 separate suites, kitchenette facilities and w/c with wash basin. The first floor is accessed via a self contained front door, found off a courtyard area, which is located to the rear of the Old Curiosity Shop.

#### Accommodation

The accommodation comprises the following areas:

| Name  | sq ft | sq m  | Availability |
|-------|-------|-------|--------------|
| 1st   | 815   | 75.72 | Available    |
| Total | 815   | 75.72 |              |

#### Accommodation

Office 1 - 162 sq ft Office 2 - 174 sq ft Office 3 - 170 sq ft Office 4 - 209 sq ft Kitchenette - 100 sq ft