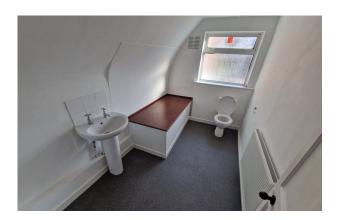

#### Description

The subject premises comprise a first floor office which provides 4 separate suites, kitchenette facilities and w/c with wash basin. The first floor is accessed via a self contained front door, found off a courtyard area, which is located to the rear of the Old Curiosity Shop.

#### Accommodation

Office 1 - 162 sq ft Office 2 - 174 sq ft Office 3 - 170 sq ft Office 4 - 209 sq ft Kitchenette - 100 sq ft