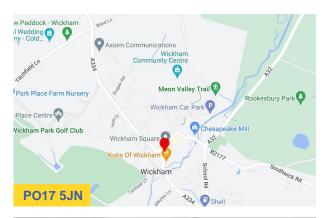

#### Location

The premises are located in the centre of Wickham Square in the south west corner of The Square.

Wickham is situated a short distance north of junction 10 of the M27 and is accessed via the A32.