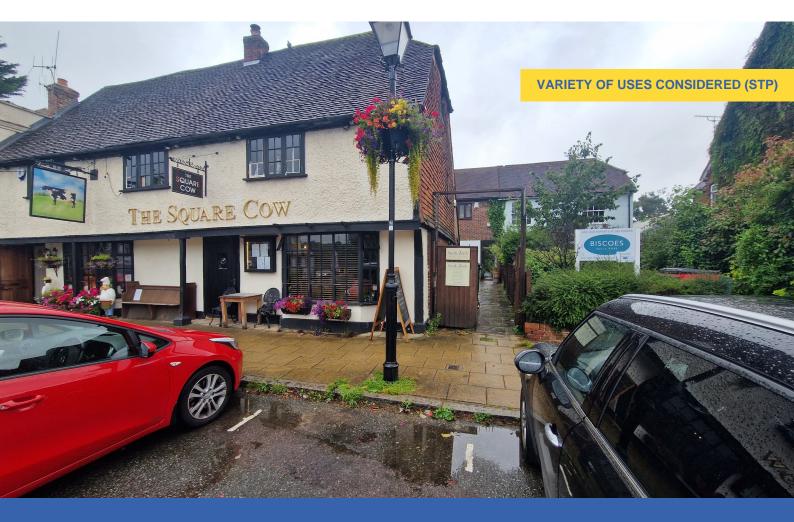

#### Description

The subject premises comprise a first floor office which provides 4 separate suites, kitchenette facilities and w/c with wash basin. The first floor is accessed via a self contained front door, found off a courtyard area, which is located to the rear of the Old Curiosity Shop.

#### Location

The premises are located in the centre of Wickham Square in the south west corner of The Square.

Wickham is situated a short distance north of junction 10 of the M27 and is accessed via the A32.