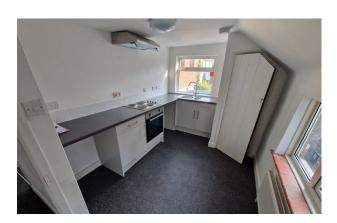

#### Description

The subject premises comprise a first floor office which provides 4 separate suites, kitchenette facilities and w/c with wash basin. The first floor is accessed via a self contained front door, found off a courtyard area, which is located to the rear of the Old Curiosity Shop.

#### Accommodation

Office 1 - 162 sq ft Office 2 - 174 sq ft Office 3 - 170 sq ft Office 4 - 209 sq ft Kitchenette - 100 sq ft