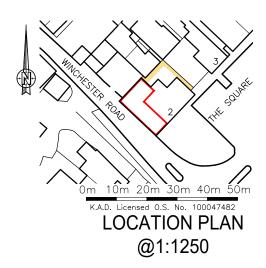

#### Location

The premises are located in the centre of Wickham Square in the south west corner of The Square.

Wickham is situated a short distance north of junction 10 of the M27 and is accessed via the A32.