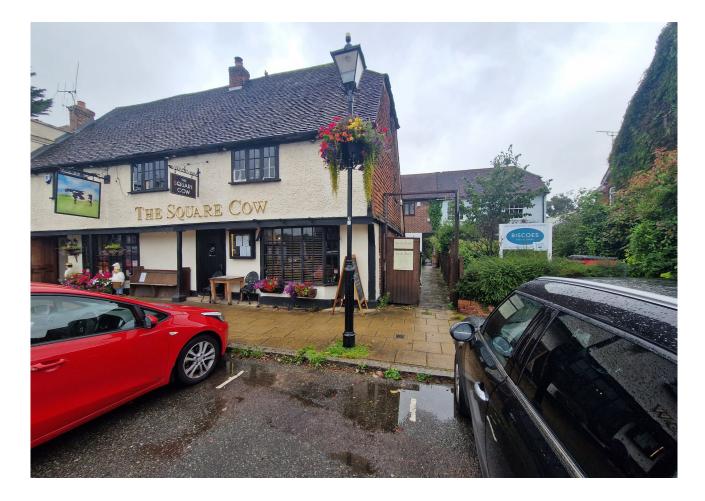

#### Description

The subject premises comprise a first floor office which provides 4 separate suites, kitchenette facilities and w/c with wash basin. The first floor is accessed via a self contained front door, found off a courtyard area, which is located to the rear of the Old Curiosity Shop.

#### Location

The premises are located in the centre of Wickham Square in the south west corner of The Square.

Wickham is situated a short distance north of junction 10 of the M27 and is accessed via the A32.