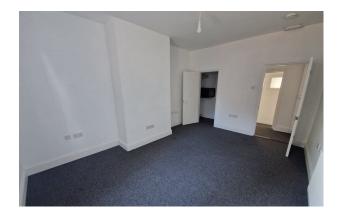

#### Description

The subject premises comprise a first floor office which provides 4 separate suites, kitchenette facilities and w/c with wash basin. The first floor is accessed via a self contained front door, found off a courtyard area, which is located to the rear of the Old Curiosity Shop.

#### Accommodation

The accommodation comprises the following areas:

| Name  | sq ft | sq m  | Availability |
|-------|-------|-------|--------------|
| 1st   | 815   | 75.72 | Available    |
| Total | 815   | 75.72 |              |