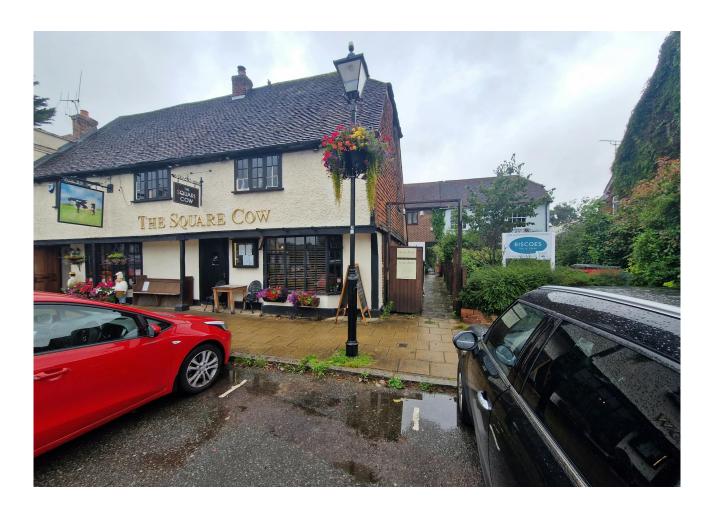

# First Floor, Old Curiosity Shop, The Square, Wickham, Fareham, PO17 5JN

FIRST FLOOR OFFICES AVAILABLE

#### Location

The premises are located in the centre of Wickham Square in the south west corner of The Square.

Wickham is situated a short distance north of junction 10 of the M27 and is accessed via the A32.

## **Key Points**

- Located in Wickham Square
- Self Contained
- Easy Access to M27
- Variety of Uses Considered (STP)

hi-m.co.uk