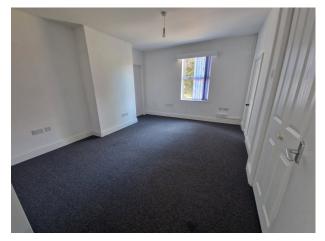

### **Description**

The subject premises comprise a first floor office which provides 4 separate suites, kitchenette facilities and w/c with wash basin. The first floor is accessed via a self contained front door, found off a courtyard area, which is located to the rear of the Old Curiosity Shop.

### Accommodation

Office 1 - 162 sq ft

Office 2 - 174 sq ft

Office 3 - 170 sq ft

Office 4 - 209 sq ft

Kitchenette - 100 sq ft