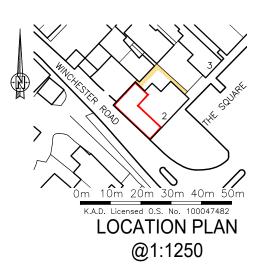

#### Location

The premises are located in the centre of Wickham Square in the south west corner of The Square.

Wickham is situated a short distance north of junction 10 of the M27 and is accessed via the A32.