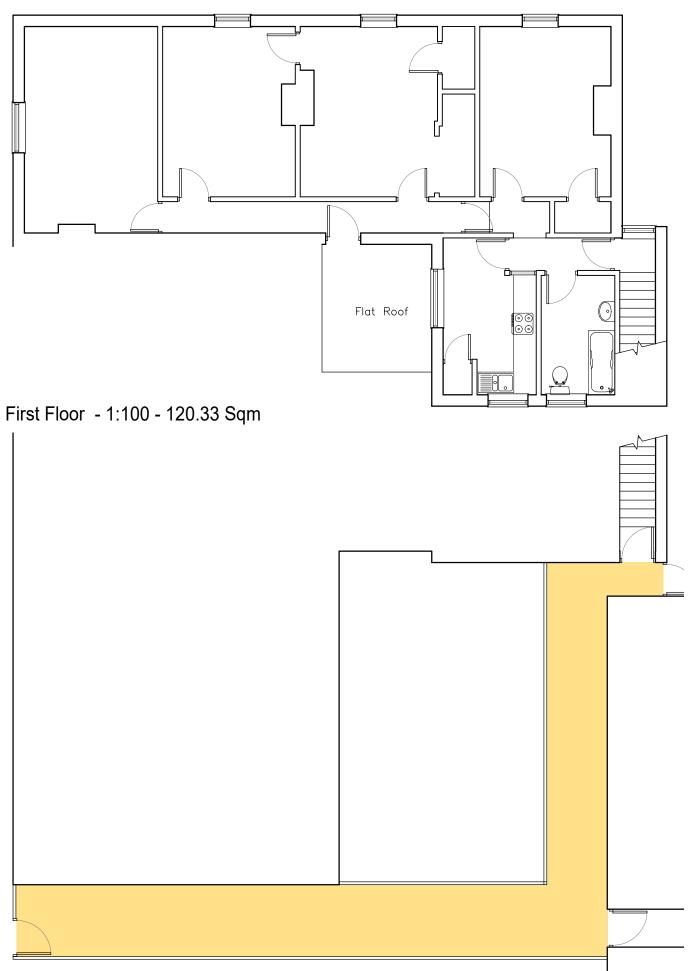

#### **Accommodation**

The accommodation comprises the following areas:

| Name  | sq ft | sq m  | Availability |
|-------|-------|-------|--------------|
| 1st   | 815   | 75.72 | Available    |
| Total | 815   | 75.72 |              |

### Accommodation

Office 1 - 162 sq ft

Office 2 - 174 sq ft

Office 3 - 170 sq ft

Office 4 - 209 sq ft

Kitchenette - 100 sq ft

Ground Floor Access - 1:100