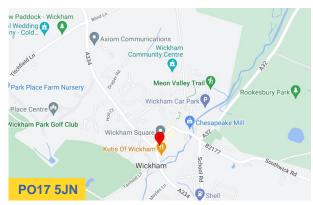

#### Location

The premises are located in the centre of Wickham Square in the south west corner of The Square.

Wickham is situated a short distance north of junction 10 of the M27 and is accessed via the A32.