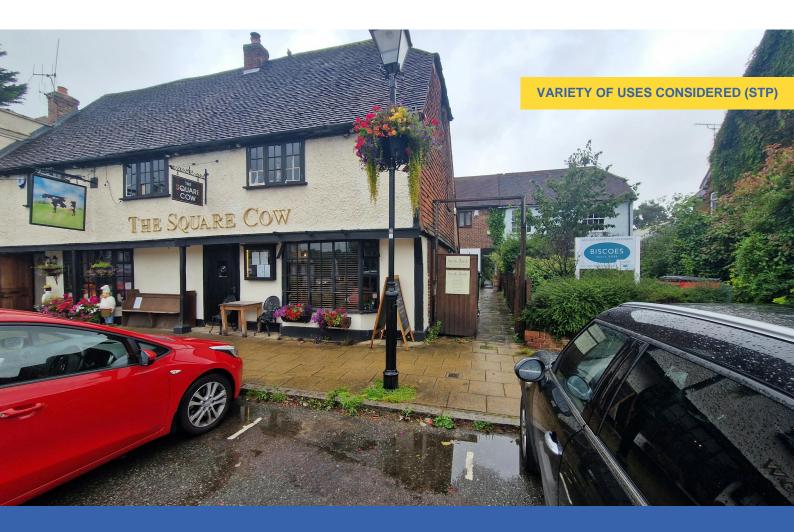

## **Key Points**

- Located in Wickham Square
- Self Contained
- Easy Access to M27
- Variety of Uses Considered (STP)

hi-m.co.uk

#### Location

The premises are located in the centre of Wickham Square in the south west corner of The Square.

Wickham is situated a short distance north of junction 10 of the M27 and is accessed via the A32.