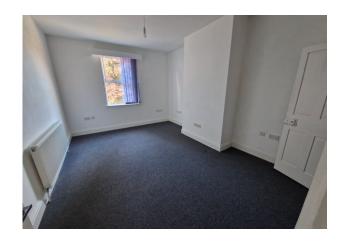

### **Description**

The subject premises comprise a first floor office which provides 4 separate suites, kitchenette facilities and w/c with wash basin. The first floor is accessed via a self contained front door, found off a courtyard area, which is located to the rear of the Old Curiosity Shop.

### Accommodation

Office 1 - 162 sq ft

Office 2 - 174 sq ft

Office 3 - 170 sq ft

Office 4 - 209 sq ft

Kitchenette - 100 sq ft