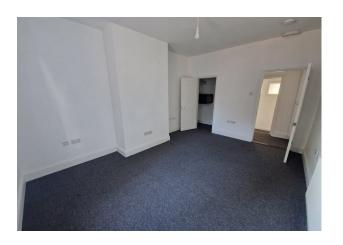

### **Description**

The subject premises comprise a first floor office which provides 4 separate suites, kitchenette facilities and w/c with wash basin. The first floor is accessed via a self contained front door, found off a courtyard area, which is located to the rear of the Old Curiosity Shop.

### Accommodation

Office 1 - 162 sq ft

Office 2 - 174 sq ft

Office 3 - 170 sq ft

Office 4 - 209 sq ft

Kitchenette - 100 sq ft