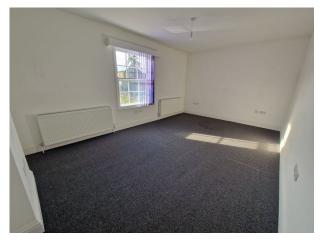

### **Description**

The subject premises comprise a first floor office which provides 4 separate suites, kitchenette facilities and w/c with wash basin. The first floor is accessed via a self contained front door, found off a courtyard area, which is located to the rear of the Old Curiosity Shop.

### Accommodation

Office 1 - 162 sq ft

Office 2 - 174 sq ft

Office 3 - 170 sq ft

Office 4 - 209 sq ft

Kitchenette - 100 sq ft