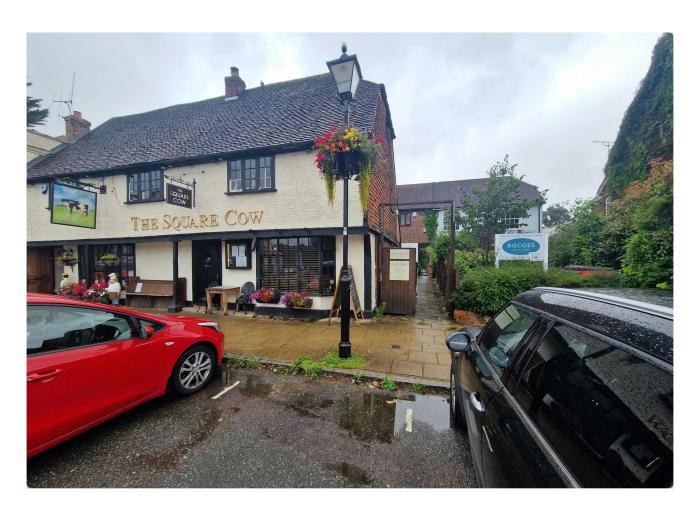

## First Floor, Old Curiosity Shop, The Square, Wickham, Fareham, PO17 5JN

### Location

The premises are located in the centre of Wickham Square in the south west corner of The Square.

Wickham is situated a short distance north of junction 10 of the M27 and is accessed via the A32.