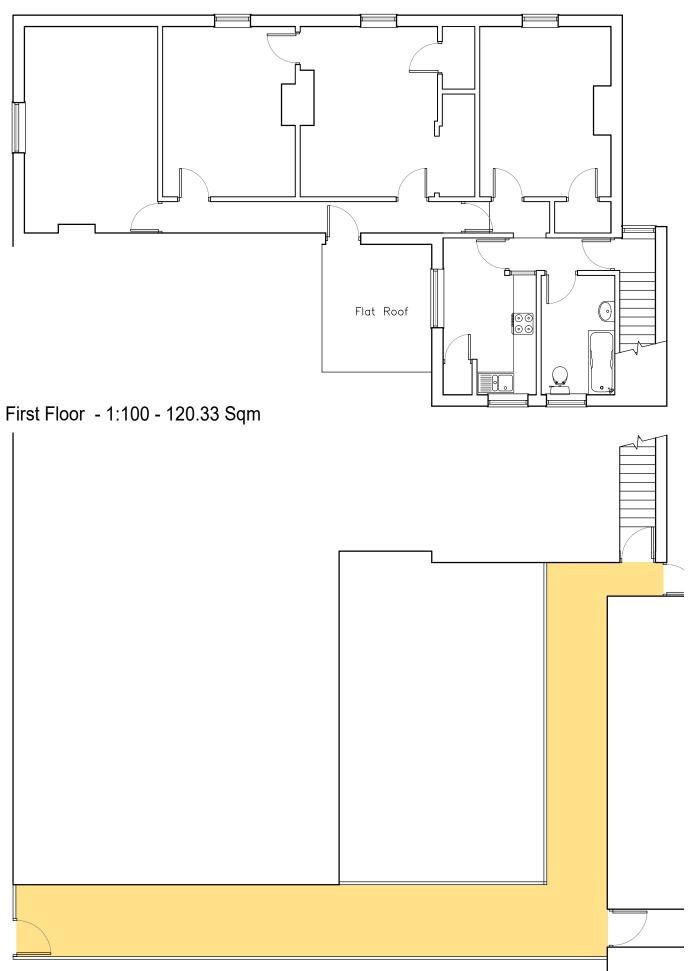

#### Accommodation

The accommodation comprises the following areas:

| Name  | sq ft | sq m  | Availability |
|-------|-------|-------|--------------|
| 1st   | 815   | 75.72 | Available    |
| Total | 815   | 75.72 |              |

#### Accommodation

Office 1 - 162 sq ft

Office 2 - 174 sq ft

Office 3 - 170 sq ft

Office 4 - 209 sq ft

Kitchenette - 100 sq ft

Ground Floor Access - 1:100