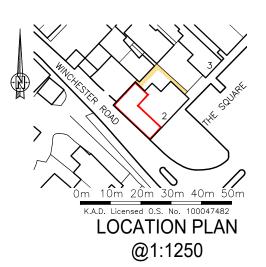

### Location

The premises are located in the centre of Wickham Square in the south west corner of The Square.

Wickham is situated a short distance north of junction 10 of the M27 and is accessed via the A32.