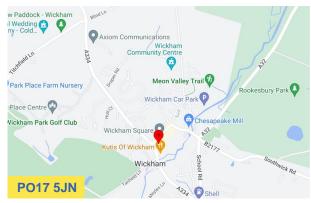

### Location

The premises are located in the centre of Wickham Square in the south west corner of The Square.

Wickham is situated a short distance north of junction 10 of the M27 and is accessed via the A32.