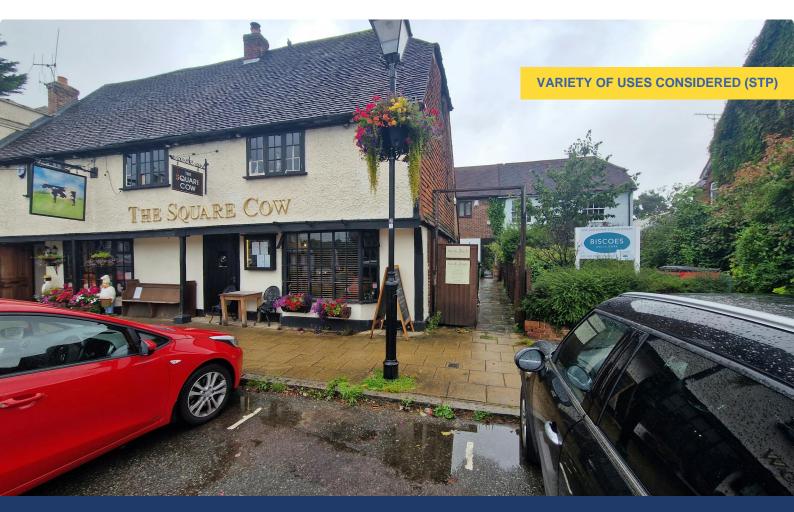

## **Key Points**

- Located in Wickham Square
   Easy Access to M27
  - '
- Self Contained
   Variety of Uses Considered
   (STP)

hi-m.co.uk

PORTSMOUTH 023 9237 7800

SOUTHAMPTON 023 8011 9977

### Location

The premises are located in the centre of Wickham Square in the south west corner of The Square.

Wickham is situated a short distance north of junction 10 of the M27 and is accessed via the A32.