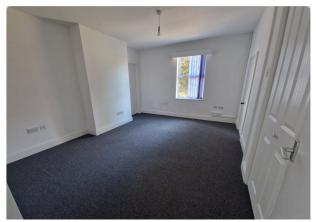

#### Description

The subject premises comprise a first floor office which provides 4 separate suites, kitchenette facilities and w/c with wash basin. The first floor is accessed via a self contained front door, found off a courtyard area, which is located to the rear of the Old Curiosity Shop.

#### Accommodation

The accommodation comprises the following areas:

| Name  | sq ft | sq m  | Availability |
|-------|-------|-------|--------------|
| 1st   | 815   | 75.72 | Available    |
| Total | 815   | 75.72 |              |

#### Accommodation

Office 1 - 162 sq ft

Office 2 - 174 sq ft

Office 3 - 170 sq ft

Office 4 - 209 sq ft

Kitchenette - 100 sq ft