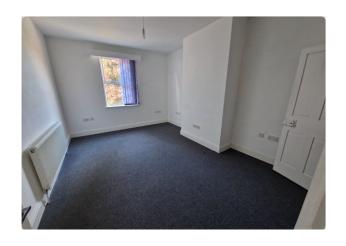

#### Description

The subject premises comprise a first floor office which provides 4 separate suites, kitchenette facilities and w/c with wash basin. The first floor is accessed via a self contained front door, found off a courtyard area, which is located to the rear of the Old Curiosity Shop.

#### Accommodation

The accommodation comprises the following areas:

| Name  | sq ft | sq m  | Availability |
|-------|-------|-------|--------------|
| 1st   | 815   | 75.72 | Available    |
| Total | 815   | 75.72 |              |

#### Accommodation

Office 1 - 162 sq ft

Office 2 - 174 sq ft

Office 3 - 170 sq ft

Office 4 - 209 sq ft

Kitchenette - 100 sq ft