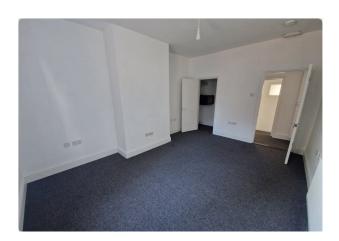

#### Description

The subject premises comprise a first floor office which provides 4 separate suites, kitchenette facilities and w/c with wash basin. The first floor is accessed via a self contained front door, found off a courtyard area, which is located to the rear of the Old Curiosity Shop.