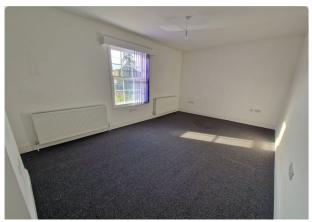

#### Description

The subject premises comprise a first floor office which provides 4 separate suites, kitchenette facilities and w/c with wash basin. The first floor is accessed via a self contained front door, found off a courtyard area, which is located to the rear of the Old Curiosity Shop.

#### Accommodation

The accommodation comprises the following areas:

| Name  | sq ft | sq m  | Availability |
|-------|-------|-------|--------------|
| 1st   | 815   | 75.72 | Available    |
| Total | 815   | 75.72 |              |

#### Accommodation

Office 1 - 162 sq ft

Office 2 - 174 sq ft

Office 3 - 170 sq ft

Office 4 - 209 sq ft

Kitchenette - 100 sq ft