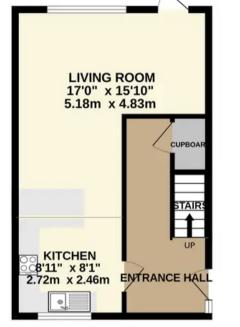

## TOTAL FLOOR AREA : 794sq.ft. (73.8 sq.m.) approx.

Whilst every attempt has been made to ensure the accuracy of the floorplan contained here, measurements of doors, windows, rooms and any other items are approximate and no responsibility is taken for any error, omission or mis-statement. This plan is for illustrative purposes only and should be used as such by any prospective purchaser. The services, systems and appliances shown have not been tested and no guarantee as to their operability or efficiency can be given. Made with Metropix ©2023

OUTBUILDINGS 0 sq.ft. (0.0 sq.m.) approx.

GROUND FLOOR 397 sq.ft. (36.9 sq.m.) approx.

1ST FLOOR 397 sq.ft. (36.9 sq.m.) approx.

GARAGE 17'0" x 7'6"

5.19m x 2.28m