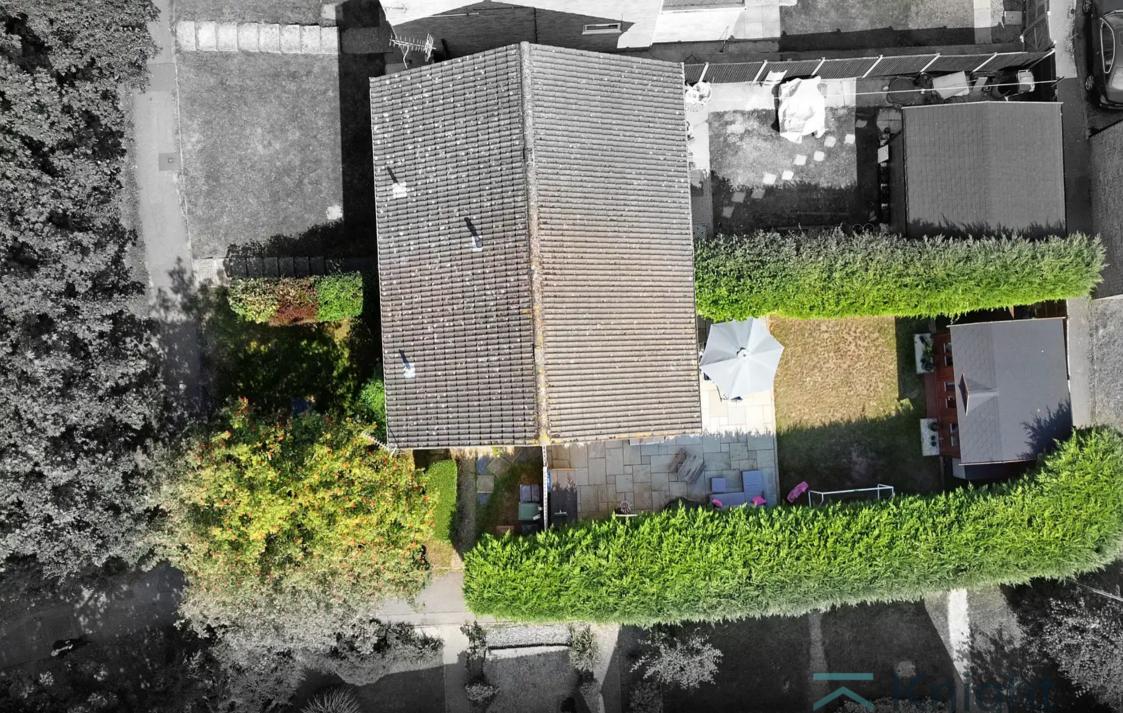

## Maidstone, Maidstone

GUIDE PRICE £350,000 - £375,000 | Three Bedrooms | Open-Plan | Garage | South East Facing Garden | Immaculately Presented | Outside Log Cabin | Excellent Schools | Great Transport Links | Off-Street Resident Parking Bays | Sought-After Location Council Tax band: D

Tenure: Freehold

EPC Energy Efficiency Rating: C

EPC Environmental Impact Rating: C

- GUIDE PRICE £350,000 £375,000
- Three Bedrooms
- Open-Plan
- Garage
- South East Facing Garden
- Immaculately Presented
- Excellent Schools
- Great Transport Links
- Off-Street Resident Parking Bays
- Sought-After Location