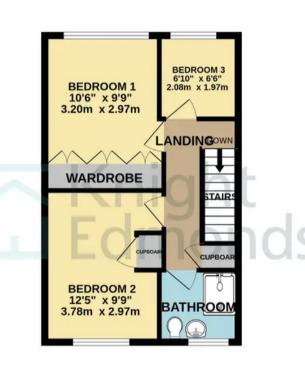

## TOTAL FLOOR AREA : 794sq.ft. (73.8 sq.m.) approx.

Whilst every attempt has been made to ensure the accuracy of the floorplan contained here, measurements of doors, windows, rooms and any other items are approximate and no responsibility is taken for any error, omission or mis-statement. This plan is for illustrative purposes only and should be used as such by any prospective purchaser. The services, systems and appliances shown have not been tested and no guarantee as to their operability or efficiency can be given. Made with Metropix ©2023

OUTBUILDINGS 0 sq.ft. (0.0 sq.m.) approx.

GROUND FLOOR 397 sq.ft. (36.9 sq.m.) approx.

1ST FLOOR 397 sq.ft. (36.9 sq.m.) approx.

GARAGE 17'0" x 7'6"

5.19m x 2.28m