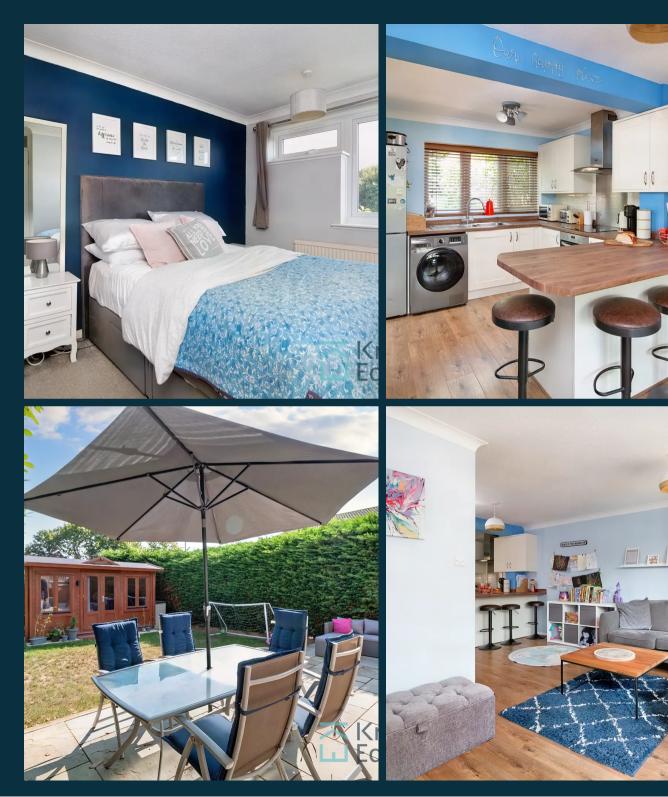

## Maidstone, Maidstone

GUIDE PRICE £350,000 - £375,000 | Three Bedrooms | Open-Plan | Garage | South East Facing Garden | Immaculately Presented | Outside Log Cabin | Excellent Schools | Great Transport Links | Off-Street Resident Parking Bays | Sought-After Location Council Tax band: D

Tenure: Freehold

EPC Energy Efficiency Rating: C

EPC Environmental Impact Rating: C

- GUIDE PRICE £350,000 £375,000
- Three Bedrooms
- Open-Plan
- Garage
- South East Facing Garden
- Immaculately Presented
- Excellent Schools
- Great Transport Links
- Off-Street Resident Parking Bays
- Sought-After Location