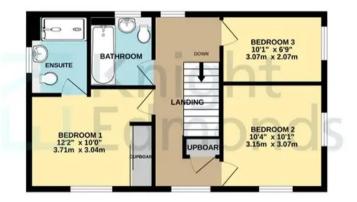

GROUND FLOOR 507 sq.ft. (47.1 sq.m.) approx.

1ST FLOOR 491 sq.ft. (45.7 sq.m.) approx. GARAGE 212 sq.ft. (19.7 sq.m.) approx.

TOTAL FLOOR AREA : 999sq.ft. (92.8 sq.m.) approx.

Whilst every attempt has been made to ensure the accuracy of the floorplan contained here, measurements of doors, windows, rooms and any other items are approximate and no responsibility is taken for any error, omission or mis-statement. This plan is for illustrative purposes only and should be used as such by any prospective purchaser. The services, systems and appliances shown have not been tested and no guarantee as to their operability or efficiency can be given. Made with Metropix @2023