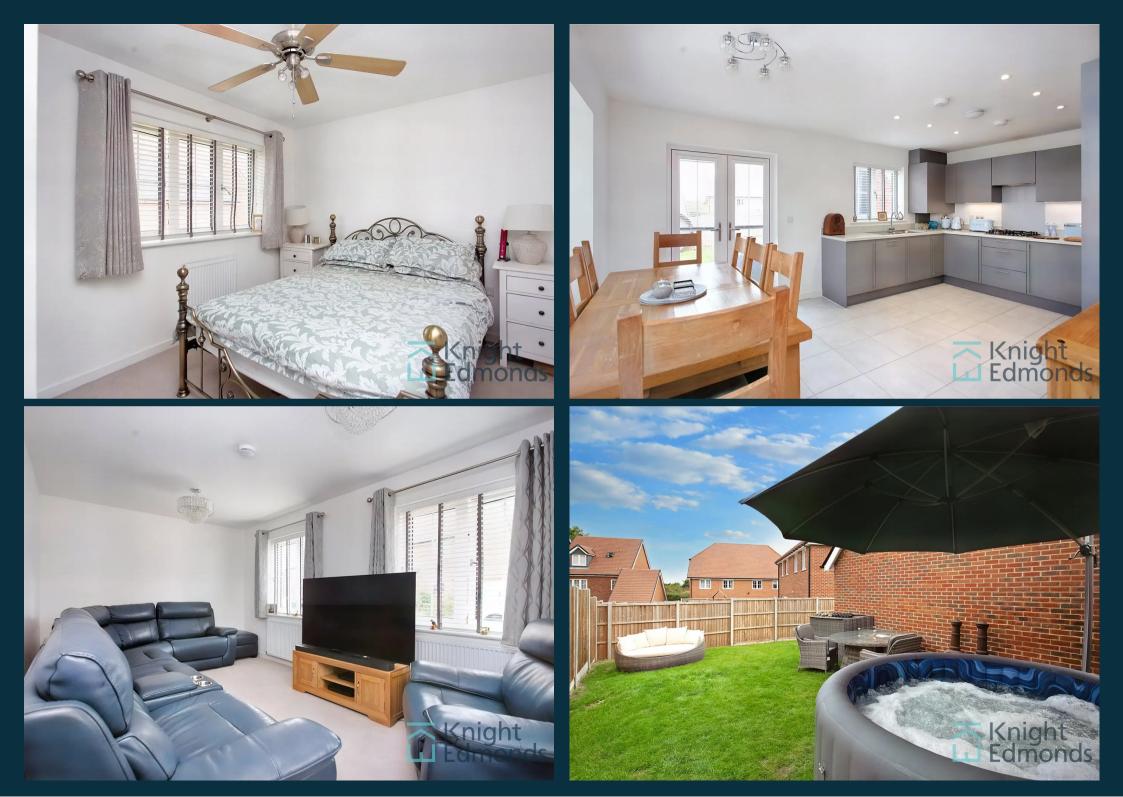

## 9 Foxglove Lane

Coxheath, Maidstone

GUIDE PRICE £450,000 - £475,000 | Detached Family Home | Off-street Parking for Multiple Vehicles | Garage | Modern Design | Prestigious Neighbourhood | Close to Amenities, Schools

EPC Energy Efficiency Rating: B

- GUIDE PRICE £450,000 £475,000
- Prestigious Neighbourhood
- Close to Amenities, Schools, Parks & Transport Links
- Garage
- Modern Design
- Detached Family Home
- Off-street Parking for Multiple Vehicles