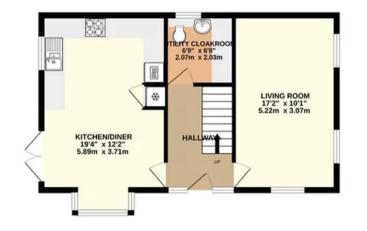

GROUND FLOOR 507 sq.ft. (47.1 sq.m.) approx.

1ST FLOOR 491 sq.ft. (45.7 sq.m.) approx. GARAGE 212 sq.ft. (19.7 sq.m.) approx.

TOTAL FLOOR AREA : 999sq.ft. (92.8 sq.m.) approx.

Whilst every attempt has been made to ensure the accuracy of the floorplan contained here, measurements of doors, windows, rooms and any other items are approximate and no responsibility is taken for any error, omission or mis-statement. This plan is for illustrative purposes only and should be used as such by any prospective purchaser. The services, systems and appliances shown have not been tested and no guarantee as to their operability or efficiency can be given. Made with Metropix @2023