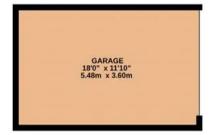

GROUND FLOOR 507 sq.ft. (47.1 sq.m.) approx.

1ST FLOOR 491 sq.ft. (45.7 sq.m.) approx. GARAGE 212 sq.ft. (19.7 sq.m.) approx.

TOTAL FLOOR AREA : 999sq.ft. (92.8 sq.m.) approx.

Whilst every attempt has been made to ensure the accuracy of the floorplan contained here, measurements of doors, windows, rooms and any other items are approximate and no responsibility is taken for any error, omission or mis-statement. This plan is for illustrative purposes only and should be used as such by any prospective purchaser. The services, systems and appliances shown have not been tested and no guarantee as to their operability or efficiency can be given. Made with Metropix @2023