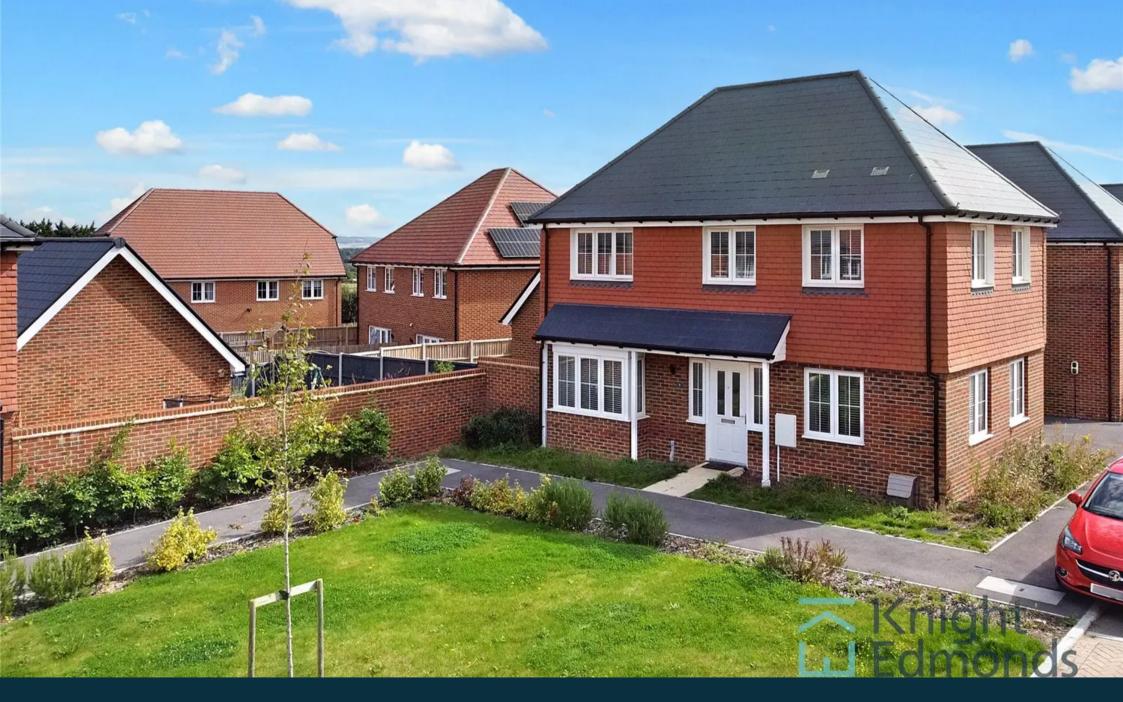

9 Foxglove Lane, Coxheath Guide Price £450,000 - £475,000

## 9 Foxglove Lane

Coxheath, Maidstone

GUIDE PRICE £450,000 - £475,000 | Detached Family Home | Off-street Parking for Multiple Vehicles | Garage | Modern Design | Prestigious Neighbourhood | Close to Amenities, Schools

EPC Energy Efficiency Rating: B

- GUIDE PRICE £450,000 £475,000
- Prestigious Neighbourhood
- Close to Amenities, Schools, Parks & Transport Links
- Garage
- Modern Design
- Detached Family Home
- Off-street Parking for Multiple Vehicles