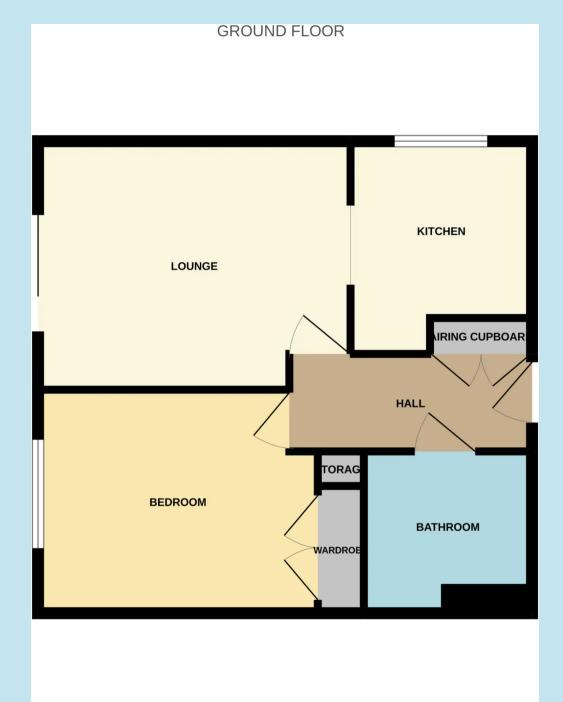

#### Hallway

Private door to hallway with built in storage cupboard and built in airing cupboard housing hot water cylinder. Doors off to :

## Lounge/Diner

14' 6" x 10' 2" (4.42m x 3.10m)

Double glazed sliding doors to rear aspect leading out to the paved patio area and communal gardens, modern electric storage heater, arch to:

## Kitchen

## 6' 1" x 5' 8" (1.85m x 1.73m)

Obscure double glazed window to side aspect, granite effect work tops with inset stainless steel sink, four ring hob with extractor over and oven under, base cupboard and drawer units under, matching wall units over, tiling between units and to splash backs, space for fridge/freezer.

### Bedroom

# 11' 9" x 9' 7" (3.58m x 2.92m)

Double glazed window to rear aspect, centre ceiling light fan, electric panel radiator, built in wardrobe.

#### Bathroom

Extractor fan, wall mounted electric heater, shaver point, bath wash hand basin, bath.