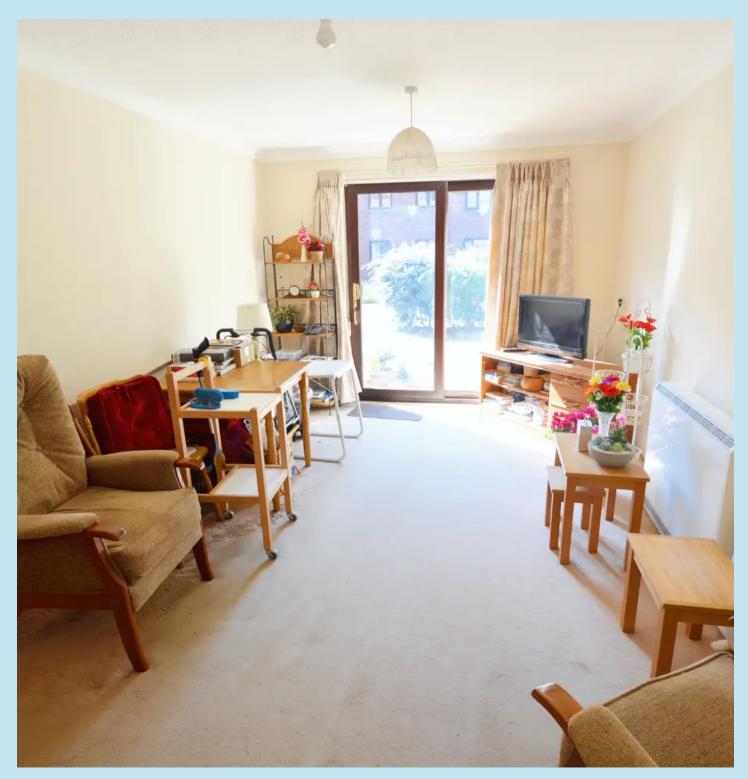

## Lounge/Diner

14' 6" x 10' 2" (4.42m x 3.10m)

Double glazed sliding doors to rear aspect leading out to the paved patio area and communal gardens, modern electric storage heater, arch to: