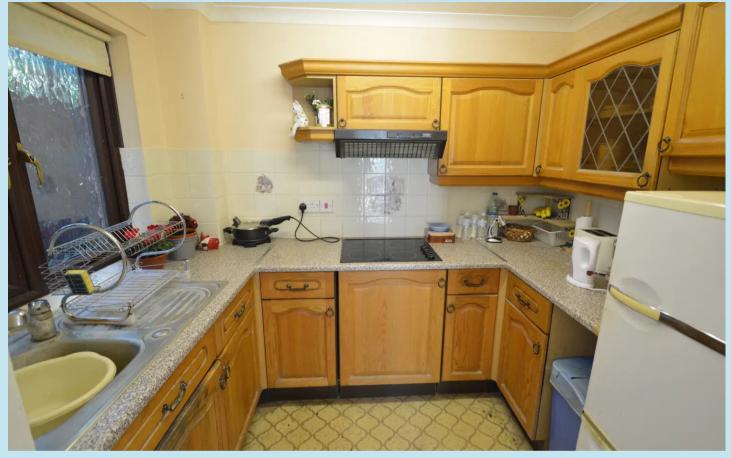

## Kitchen

## 6' 1" x 5' 8" (1.85m x 1.73m)

Obscure double glazed window to side aspect, granite effect work tops with inset stainless steel sink, four ring hob with extractor over and oven under, base cupboard and drawer units under, matching wall units over, tiling between units and to splash backs, space for fridge/freezer.