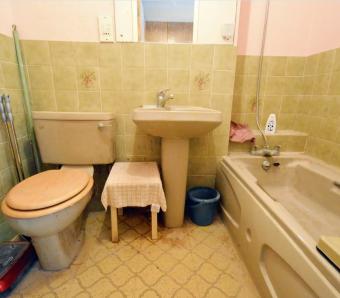

#### Bathroom

Extractor fan, wall mounted electric heater, shaver point, bath wash hand basin, bath.