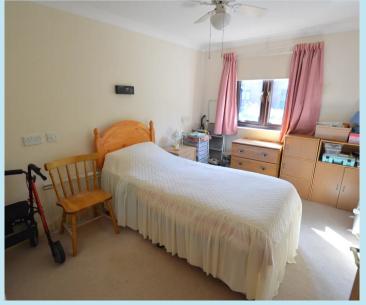

### Bedroom

# 11' 9" x 9' 7" (3.58m x 2.92m)

Double glazed window to rear aspect, centre ceiling light fan, electric panel radiator, built in wardrobe.