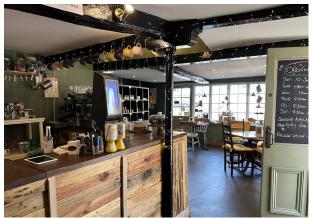

## Description

A stone built 3 storey property in Melton Road. The ground floor of the property is currently operating as a health food outlet and café with additional seating to the first floor. The Kitchen and Wc's are on the First Floor and there is additional storage to the first and second floors that could be leased in addition if more space is required.

#### Location

Positioned on the corner or Melton Road and Westgate, the property is very high profile to all pedestrian and vehicular traffic from Oakham Town Centre. The bus station is in Westgate and there is a Council run car park nearby along with on road parking.