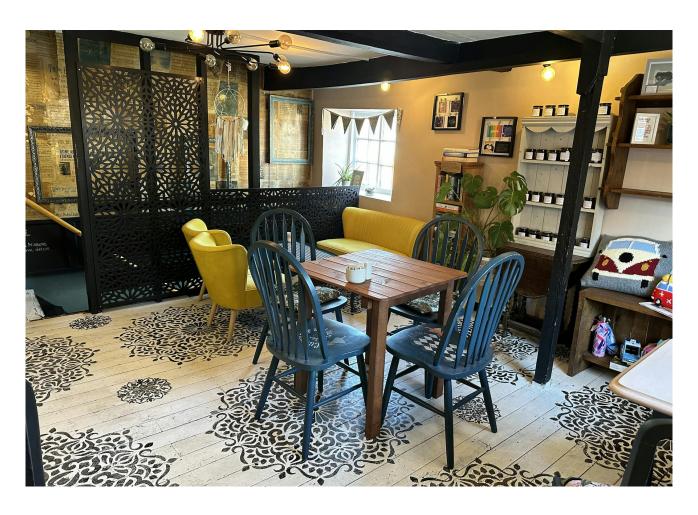

## Description

A stone built 3 storey property in Melton Road. The ground floor of the property is currently operating as a health food outlet and café with additional seating to the first floor. The Kitchen and Wc's are on the First Floor and there is additional storage to the first and second floors that could be leased in addition if more space is required.

#### Accommodation

The accommodation comprises the following areas:

| Name                 | sq ft | sq m  | Availability |
|----------------------|-------|-------|--------------|
| Ground - Retail/Café | 355   | 32.98 | Available    |
| 1st - Retail/Café    | 200   | 18.58 | Available    |
| Total                | 555   | 51.56 |              |