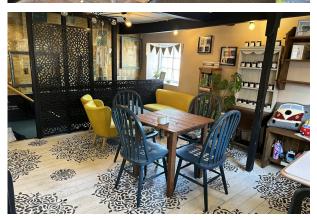

## Description

A stone built 3 storey property in Melton Road. The ground floor of the property is currently operating as a health food outlet and café with additional seating to the first floor. The Kitchen and Wc's are on the First Floor and there is additional storage to the first and second floors that could be leased in addition if more space is required.

#### Accommodation

The accommodation comprises the following areas:

| Name                 | sq ft | sq m  | Availability |
|----------------------|-------|-------|--------------|
| Ground - Retail/Café | 355   | 32.98 | Available    |
| 1st - Retail/Café    | 200   | 18.58 | Available    |
| Total                | 555   | 51.56 |              |