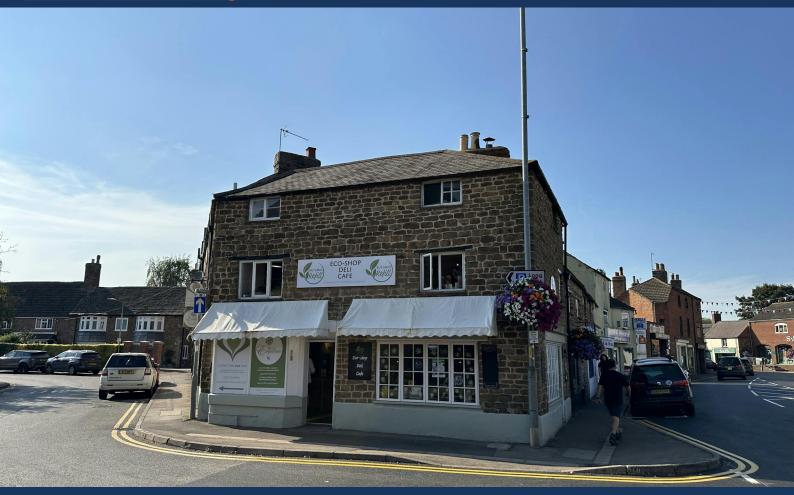

# 2 Melton Road

Shop and Café, Oakham, LE15 6BH

High Profile retail unit in prime location in Oakham Town

Rent £13,500 per annum (NO VAT) for a new 5 year lease.

555 sq ft

(51.56 sq m)

- Ground Floor Retail/Café and First Floor Seating Area with Kitchen and Wc's
- New 5 Year lease Rent £13,500 Ready to trade immediately
- Surrounded by other Commercial/Retail outlets
- Cafe F&F equipment available by separate negotiation
- 3 bedroom living accommodation could be available separately

## Description

A stone built 3 storey property in Melton Road. The ground floor of the property is currently operating as a health food outlet and café with additional seating to the first floor. The Kitchen and Wc's are on the First Floor and there is additional storage to the first and second floors that could be leased in addition if more space is required.

#### Location

Positioned on the corner or Melton Road and Westgate, the property is very high profile to all pedestrian and vehicular traffic from Oakham Town Centre. The bus station is in Westgate and there is a Council run car park nearby along with on road parking.