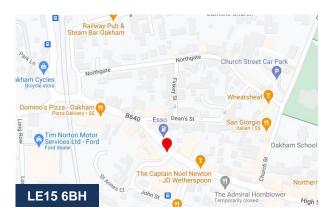

#### Location

Positioned on the corner or Melton Road and Westgate, the property is very high profile to all pedestrian and vehicular traffic from Oakham Town Centre. The bus station is in Westgate and there is a Council run car park nearby along with on road parking.