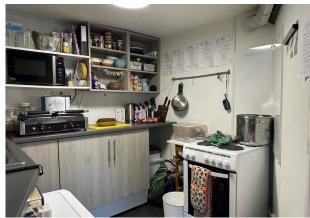

## Description

A stone built 3 storey property in Melton Road. The ground floor of the property is currently operating as a health food outlet and café with additional seating to the first floor. The Kitchen and Wc's are on the First Floor and there is additional storage to the first and second floors that could be leased in addition if more space is required.