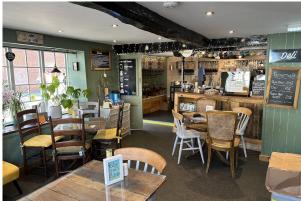

## Description

A stone built 3 storey property in Melton Road. The ground floor of the property is currently operating as a health food outlet and café with additional seating to the first floor. The Kitchen and Wc's are on the First Floor and there is additional storage to the first and second floors that could be leased in addition if more space is required.

#### Accommodation

The accommodation comprises the following areas:

| Name                 | sq ft | sq m  | Availability |
|----------------------|-------|-------|--------------|
| Ground - Retail/Café | 355   | 32.98 | Available    |
| 1st - Retail/Café    | 200   | 18.58 | Available    |
| Total                | 555   | 51.56 |              |