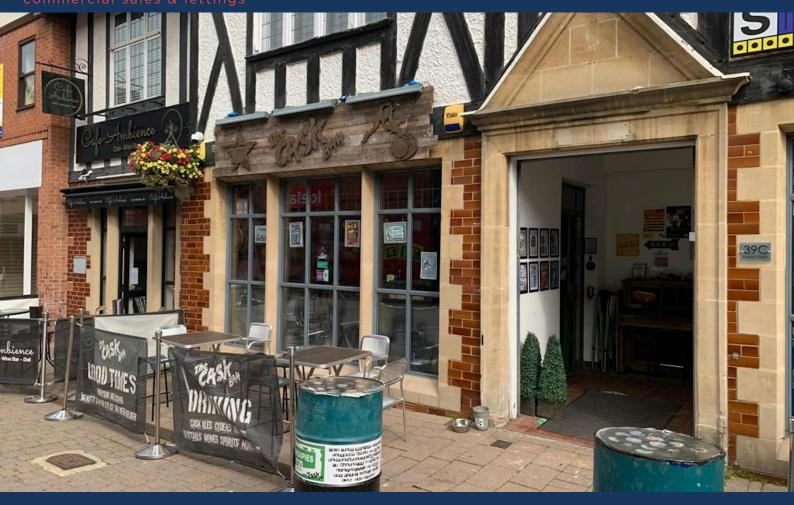

# 39b Market Street

Loughborough, LE11 3ER

Prime licenced premises in Loughborough town centre.

Rent £16,000 + VAT per annum

743.25 sq ft

(69.05 sq m)

- Attractive stone and timbered frontage
- Fully fitted bar/licensed venue
- No working Kitchen, the current operation does not sell food.
- Premises Licence
- Fixtures and fitting could be available by separate negotiation
- Available immediately

### Description

Occupying the ground floor of a 2 storey Town Centre property, 39b is set out as a licenced bar with a small stage for live bands to the front of the property and a single WC fitted towards the rear. Ample storage behind the main service area is provided for stock and goods. The first floor has been converted to residential accommodation with a separate entrance and is not included with this property.

#### Location

Loughborough is a well known University town, situated between Nottingham to the north and Leicester to the south. The town has good connectivity to the M1 motorway Junction 23, approximately three miles to the west. The property is situated between Market Street and Packe Street, access provided via Packe Street for parking and services. Market Street is a pedestrianised area with an mixture of residential, leisure and retailing occupiers.