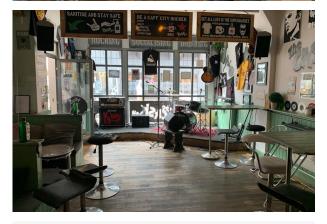

### Description

Occupying the ground floor of a 2 storey Town Centre property, 39b is set out as a licenced bar with a small stage for live bands to the front of the property and a single WC fitted towards the rear. Ample storage behind the main service area is provided for stock and goods. The first floor has been converted to residential accommodation with a separate entrance and is not included with this property.