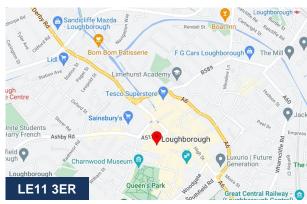

#### Location

Loughborough is a well known University town, situated between Nottingham to the north and Leicester to the south. The town has good connectivity to the M1 motorway Junction 23, approximately three miles to the west. The property is situated between Market Street and Packe Street, access provided via Packe Street for parking and services. Market Street is a pedestrianised area with an mixture of residential, leisure and retailing occupiers.