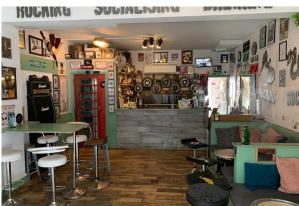

### Description

Occupying the ground floor of a 2 storey Town Centre property, 39b is set out as a licenced bar with a small stage for live bands to the front of the property and a single WC fitted towards the rear. Ample storage behind the main service area is provided for stock and goods. The first floor has been converted to residential accommodation with a separate entrance and is not included with this property.