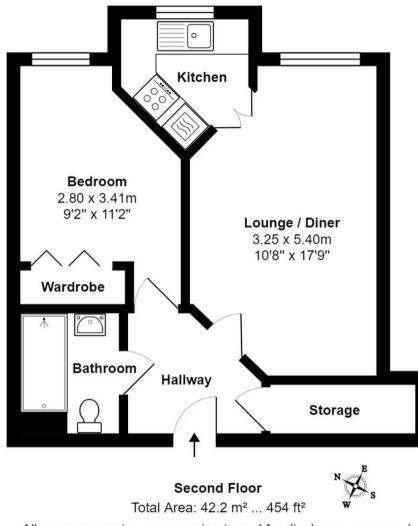

#### The Adelphi Cold Bath Road, Harrogate

A one bedroom second floor flat forming part of a converted block of over 55's warden controlled flats, standing in pleasant communal lawned gardens with the advantage of elevated leafy views, lift and warden, conveniently located on the Cold Bath Road close to the Valley Gardens. Council Tax band: C

Tenure: Leasehold

- DISTANT ELEVATED VIEWS
- MODERN SHOWER ROOM
- CONVENIENT LOCATION
- COMMUNAL GARDENS
- NO CHAIN

# MYRINGS

All measurements are approximate and for display purposes only.