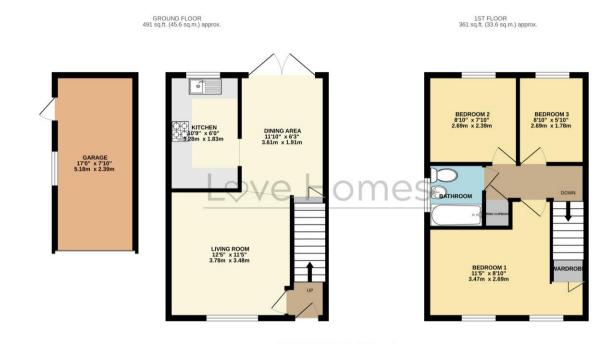

TOTAL FLOOR AREA : 852 sq.ft. (79.2 sq.m.) approx. Drawn by Love Homes for illustrative purposes only. Measurements and areas shown are approximate. Made with Metropix ©2023

5 The Russell Centre, Coniston Road, Flitwick, MK45 1QY Tel: 01525 713111 Email: flitwick@lovehomes.uk f y o 🔚