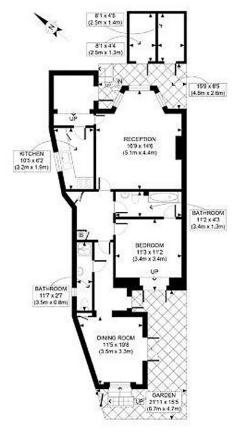

lettings@interlet.com +44(0)20 7795 6525 www.interlet.com

GROSS INTERNAL PLOOR AREA 781 90 FT

APPROX, GROSS INTERNAL FLOOR AREA WITH OUTHOUSE 656 SQ FT / 80 SQM. APPROX. GROSS INTERNAL FLOOR AREA WITH OUT DUTHOUSE 781 SQ FT.) 73 SQM Copyright photograp

Disclaimer: Floor plan measurements are approximate and are for Eustrative purposes only. While we do not doubt the floor plan accuracy and completeness, you or your advisors should conduct a careful, independent investigation of the property in respect of monetary valuation