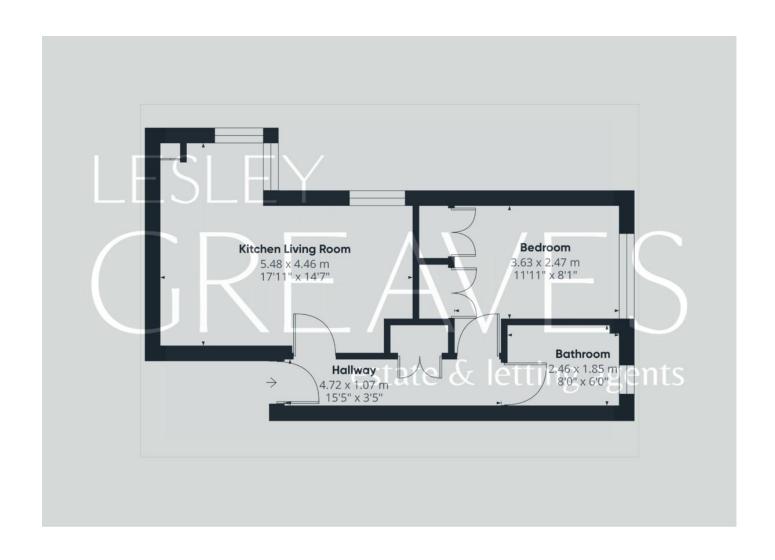

## EPC Rating C

\*Any perspective purchaser must confirm with their own solicitor that the details regarding the lease and service charge are correct before purchasing the property

OPEN PLAN DINING KITCHEN LIVING ROOM 17' 11" x 14' 7" maximum measurements (5.46m x 4.44m)

BEDROOM 11' 11" to front of wardrobes x 8' 1" (3.63m x 2.46m)

BATHROOM 8' 0" x 6' 0" (2.44m x 1.85m)

COUNCIL TAXBAND: A

LOCAL AUTHORITY: Gedling Borough Council

20 Main Road Gedling Nottingham NG4 3HP Contact Us www.lesleygreaves.co.uk sales@lesleygreaves.co.uk 0115 987 7337 Agents Note: Whilst every care has been taken to prepare these particulars, they are for guidance purposes only. All measurements are approximate are for general guidance purposes only and whilst every care has been taken to ensure their accuracy, they should not be relied upon and potential buyers/tenants are advised to recheck the