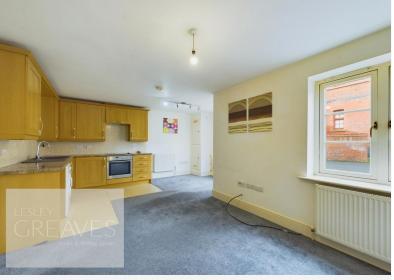

## EPC Rating C

\*Any perspective purchaser must confirm with their own solicitor that the details regarding the lease and service charge are correct before purchasing the property

OPEN PLAN DINING KITCHEN LIVING ROOM 17' 11" x 14' 7" maximum measurements (5.46m x 4.44m)