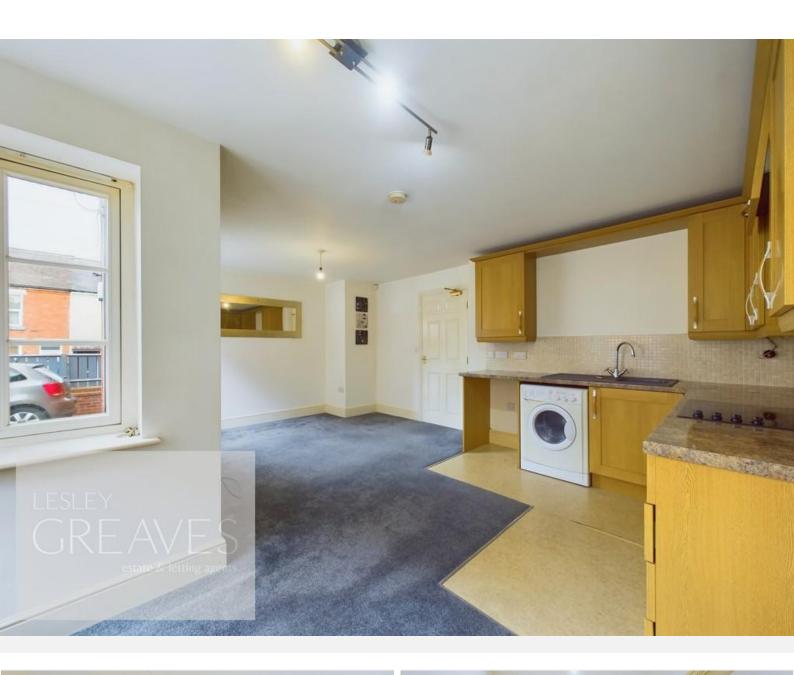

## EPC Rating C

\*Any perspective purchaser must confirm with their own solicitor that the details regarding the lease and service charge are correct before purchasing the property

OPEN PLAN DINING KITCHEN LIVING ROOM 17' 11" x 14' 7" maximum measurements (5.46m x 4.44m)