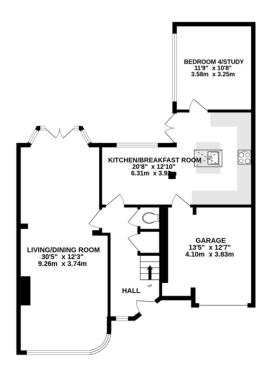

CHAIN FREE - This is a unique chance to buy a beautiful three bedroom detached house in the Art Deco Style on The Eastcote Park Estate. The house has plenty of space and light in every room.

The ground floor has a hallway that leads to a large reception/dining room with windows on both sides and a custom-made kitchen/breakfast room with all the modern appliances you need. There is also a study that can be used as an extra bedroom and a toilet for guests. On the first floor, there are three bedrooms with built-in wardrobes and a stylish family bathroom with four pieces.

The area has good schools, parks and recreational facilities for children and families.

1ST FLOOR 549 sq.ft. (51.0 sq.m.) approx. GROUND FLOOR 990 sq.ft. (92.0 sq.m.) approx.

## TOTAL FLOOR AREA: 1539 sq.ft. (143.0 sq.m.) approx.

Whilst every attempt has been made to ensure the accuracy of the floorpian contained here, measurements of doors, windows, rooms and any other term are approximate and no responsibility is taken for any error, prospective purchaser. The services, species and applicances shown have not been tested and no guarantee as to their operability or efficiency can be given.