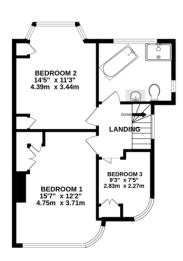

CHAIN FREE - This is a unique chance to buy a beautiful three bedroom detached house in the Art Deco Style on The Eastcote Park Estate. The house has plenty of space and light in every room.

The ground floor has a hallway that leads to a large reception/dining room with windows on both sides and a custom-made kitchen/breakfast room with all the modern appliances you need. There is also a study that can be used as an extra bedroom and a toilet for guests. On the first floor, there are three bedrooms with built-in wardrobes and a stylish family bathroom with four pieces.

The area has good schools, parks and recreational facilities for children and families.

1ST FLOOR 549 sq.ft. (51.0 sq.m.) approx. GROUND FLOOR 990 sq.ft. (92.0 sq.m.) approx.

## TOTAL FLOOR AREA: 1539 sq.ft. (143.0 sq.m.) approx.

Whilst every attempt has been made to ensure the accuracy of the floorpian contained here, measurements of doors, windows, rooms and any other term are approximate and no responsibility is taken for any error, prospective purchaser. The services, species and applicances shown have not been tested and no guarantee as to their operability or efficiency can be given.