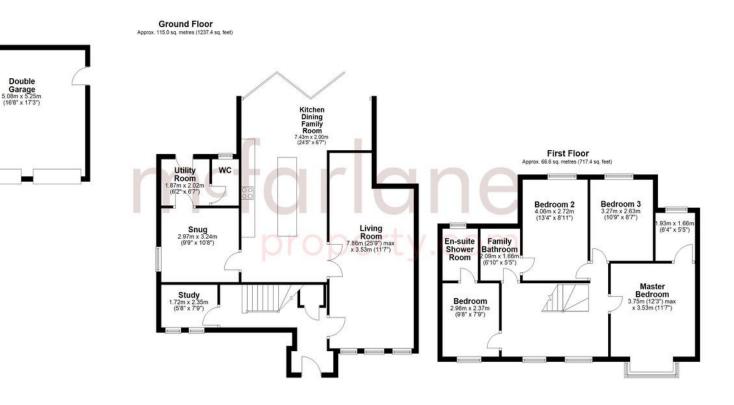

## Detached Family Home

Cul-De-Sac Purton Position

- Stunning Detached Family Home
- Envious Plot & Cul De Sac Position
- Feature Kitchen & Family Room

A stunning detached family home in the muchcoveted cul-de-sac within the sought after village of Purton. The extended and improved accommodation comprises a signature kitchen extension to the rear elevation. There is a bespoke stylish contemporary kitchen with island unit & family area with lantern ceiling. The seating area also boasts access to the mature gardens via the bifold doors. The gardens are larger than expected with a triangular plot and detached double garage. A summary of the accommodation briefly comprises: Entrance Hallway, Living Room (with log burner), Kitchen /Family Room, Snug / Reception, Study, Utility and Cloakroom. The First Floor Comprises: Master Bedroom with En-suite, three further Bedrooms with an additional En-suite and incorporating a Jack and Jill Bathroom. Detached Double Garage, Driveway Parking Gas Fired Central Heating & Double Glazing. Stunning Property and not to be missed. Sole Agents McFarlane Cricklade 01793 751 044.

## If you would like to view this property then please get in touch.

**&** 01793 751044

🔀 cricklade@mcfarlaneproperty.com

mcfarlaneproperty.com

Total area: approx. 181.6 sq. metres (1954.8 sq. feet)