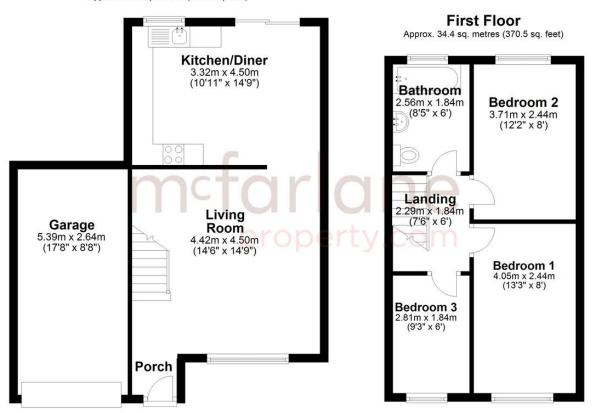

#### **Ground Floor**

Approx. 51.1 sq. metres (549.5 sq. feet)

Total area: approx. 85.5 sq. metres (920.0 sq. feet)

Our team are friendly, experienced and are all local. They know it better than they do their own living rooms and can help you find what you're looking for because we love where we live.