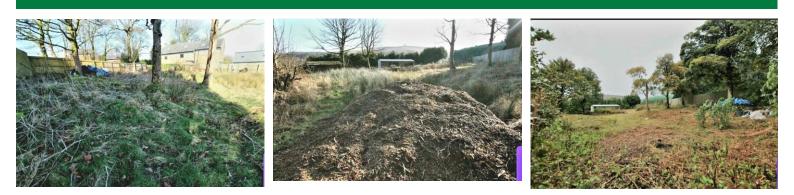

## Offers over £80,000

EQUESTRIAN USE! Situated in the rural area of Darwen Golf Club just off Duddon Avenue, this substantial plot of land is approximately 3/4 acres and has stabling for three and a tack room (new 20217). Ideally situated next to a bridleway that leads to Cumbria via Tockholes and it has with panoramic views of the surrounding moorland along with easy access to amenities and transport links. There are currently no utilities connected to the site. We have been advised by the vendor that it is a registered small holding and no planning permission has been applied for and any potential purchaser should seek planning permission after completion.