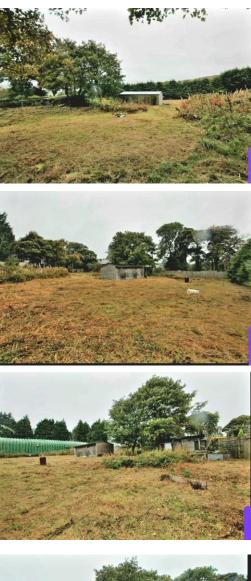

## Offers over £80,000

EQUESTRIAN USE! Situated in the rural area of Darwen Golf Club just off Duddon Avenue, this substantial plot of land is approximately 3/4 acres and has stabling for three and a tack room (new 20217). Ideally situated next to a bridleway that leads to Cumbria via Tockholes and it has with panoramic views of the surrounding moorland along with easy access to amenities and transport links. There are currently no utilities connected to the site. We have been advised by the vendor that it is a registered small holding and no planning permission has been applied for and any potential purchaser should seek planning permission after completion.