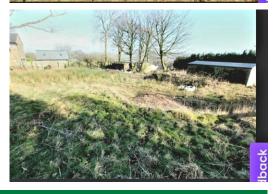

## Offers over £80,000

EQUESTRIAN USE! Situated in the rural area of Darwen Golf Club just off Duddon Avenue, this substantial plot of land is approximately 3/4 acres and has stabling for three and a tack room (new 20217). Ideally situated next to a bridleway that leads to Cumbria via Tockholes and it has with panoramic views of the surrounding moorland along with easy access to amenities and transport links. There are currently no utilities connected to the site. We have been advised by the vendor that it is a registered small holding and no planning permission has been applied for and any potential purchaser should seek planning permission after completion.