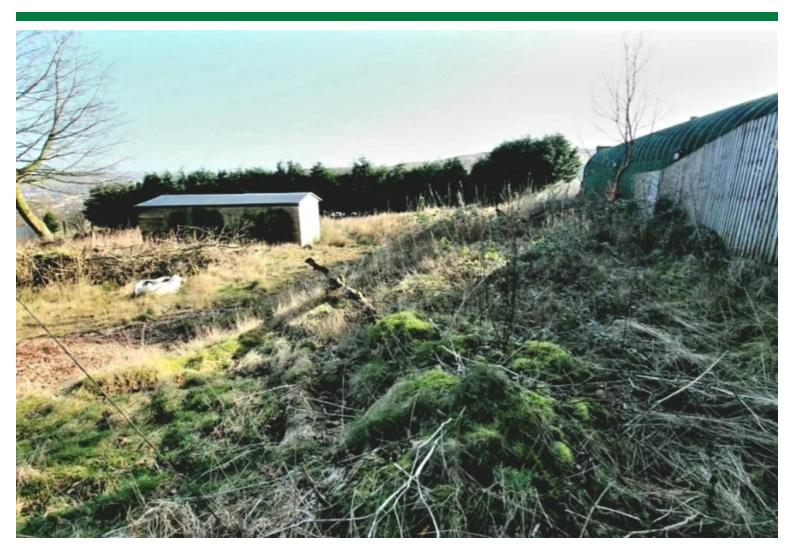

## Offers over £80,000

EQUESTRIAN USE! Situated in the rural area of Darwen Golf Club just off Duddon Avenue, this substantial plot of land is approximately 3/4 acres and has stabling for three and a tack room (new 20217). Ideally situated next to a bridleway that leads to Cumbria via Tockholes and it has with panoramic views of the surrounding moorland along with easy access to amenities and transport links. There are currently no utilities connected to the site. We have been advised by the vendor that it is a registered small holding and no planning permission has been applied for and any potential purchaser should seek planning permission after completion.