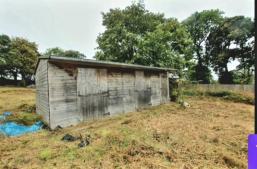

## Offers over £80,000

EQUESTRIAN USE! Situated in the rural area of Darwen Golf Club just off Duddon Avenue, this substantial plot of land is approximately 3/4 acres and has stabling for three and a tack room (new 20217). Ideally situated next to a bridleway that leads to Cumbria via Tockholes and it has with panoramic views of the surrounding moorland along with easy access to amenities and transport links. There are currently no utilities connected to the site. We have been advised by the vendor that it is a registered small holding and no planning permission has been applied for and any potential purchaser should seek planning permission after completion.