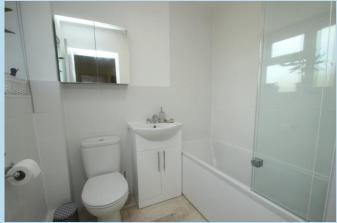

In brief the accommodation comprises: - private front door and entrance hall to stairs and first floor landing, large lounge with picture window, double bedroom with built in wardrobe, kitchen and bathroom etc.

## PRIVATE FRONT DOOR

**GROUND FLOOR ENTRANCE** Stairs to: -

FIRST FLOOR LANDING

LOUNGE

14' 2" x 13' 4" (4.32m x 4.06m)

**KITCHEN** 9' x 6' 2" (2.74m x 1.88m)

**BEDROOM** 12' 10" x 9' 9" (3.91m x 2.97m)

**REFITTED BATHROOM** 6' 6" x 5' 7" (1.98m x 1.7m)