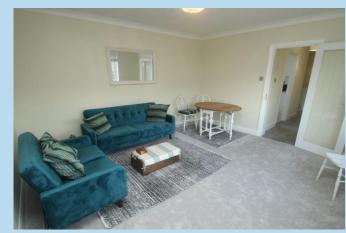

In brief the accommodation comprises: - private front door and entrance hall to stairs and first floor landing, large lounge with picture window, double bedroom with built in wardrobe, kitchen and bathroom etc.

## PRIVATE FRONT DOOR

**GROUND FLOOR ENTRANCE** Stairs to: -

FIRST FLOOR LANDING

LOUNGE

14' 2" x 13' 4" (4.32m x 4.06m)

**KITCHEN** 9' x 6' 2" (2.74m x 1.88m)

**BEDROOM** 12' 10" x 9' 9" (3.91m x 2.97m)

**REFITTED BATHROOM** 6' 6" x 5' 7" (1.98m x 1.7m)