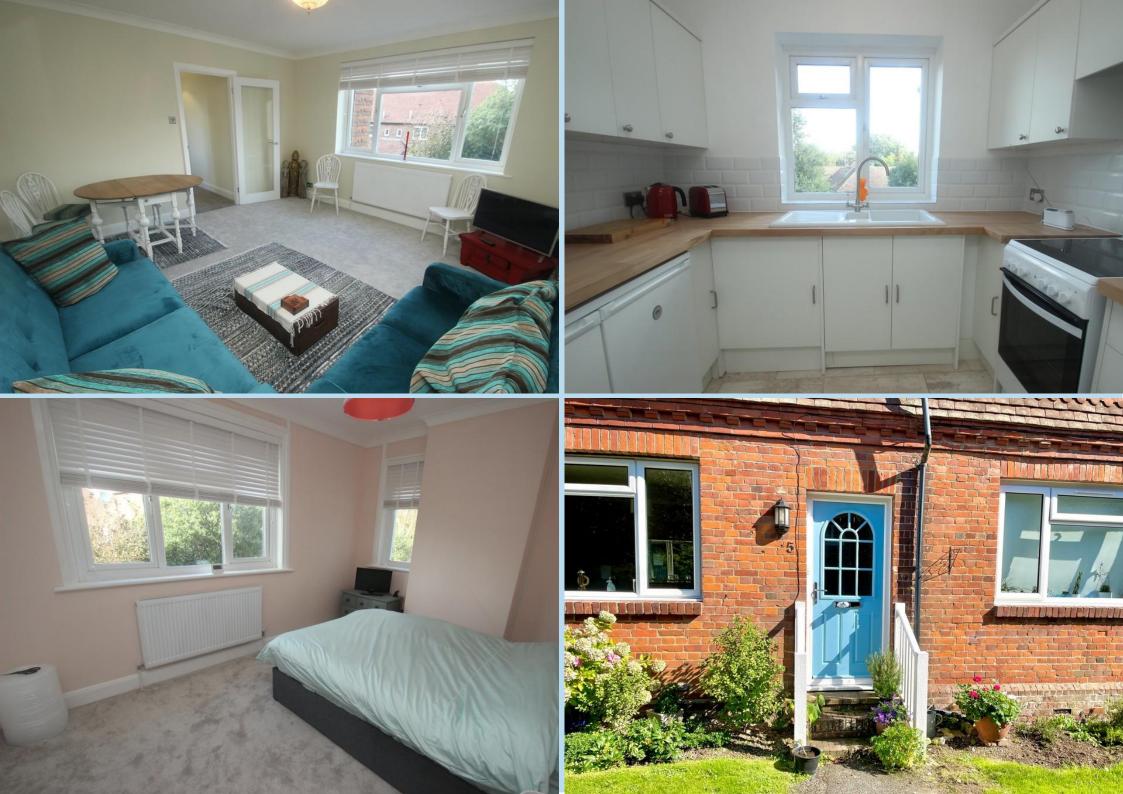

A rare opportunity to acquire a first floor one bedroom flat which is conveniently situated in the heart of Rustington village, close to the local shops and other comprehensive amenities.

Features include: - own private entrance and front door, double glazing, remainder of a long 999 year lease, no onward chain, garage and delightful setting in large communal gardens.

In brief the accommodation comprises: - private front door and entrance hall to stairs and first floor landing, large lounge with picture window, double bedroom with built in wardrobe, kitchen and bathroom etc.

## PRIVATE FRONT DOOR

**GROUND FLOOR ENTRANCE** Stairs to: -

FIRST FLOOR LANDING

LOUNGE

14' 2" x 13' 4" (4.32m x 4.06m)

**KITCHEN** 9' x 6' 2" (2.74m x 1.88m)

**BEDROOM** 12' 10" x 9' 9" (3.91m x 2.97m)

**REFITTED BATHROOM** 6' 6" x 5' 7" (1.98m x 1.7m)