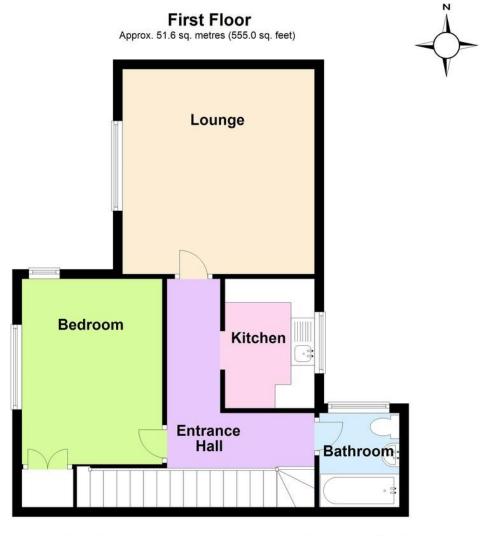

In brief the accommodation comprises: - private front door and entrance hall to stairs and first floor landing, large lounge with picture window, double bedroom with built in wardrobe, kitchen and bathroom etc.

Total area: approx. 51.6 sq. metres (555.0 sq. feet)

## PRIVATE FRONT DOOR

**GROUND FLOOR ENTRANCE** Stairs to: -

FIRST FLOOR LANDING

LOUNGE

14' 2" x 13' 4" (4.32m x 4.06m)

**KITCHEN** 9' x 6' 2" (2.74m x 1.88m)

**BEDROOM** 12' 10" x 9' 9" (3.91m x 2.97m)

**REFITTED BATHROOM** 6' 6" x 5' 7" (1.98m x 1.7m)