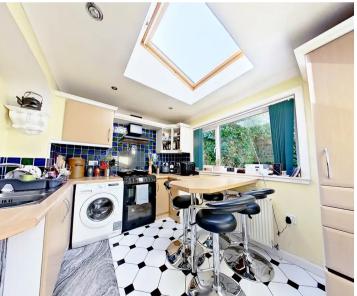

## Broxburn, Broxburn

A superb Three Bedroom Detached home located within a popular residential area and within walking distance of local amenities and country walks. The property offers excellent accommodation comprising: Lounge/Dining area, bright and airy Kitchen with skylight and rear window, Conservatory, Office, lower level WC and downstairs Bedroom. On the upper level Master Bedroom with en-suite, a second double Bedroom and family Bathroom. Attic and eaves partially floored for additional storage. Externally large monobloc driveway leading to double tandem garage and a sunny aspect rear garden offering a high degree of privacy.

Tenure: Freehold

- Three Double Bedroom Detached
- Spacious Lounge/Dining room
- Office
- Conservatory
- Downstairs Bedroom (versatile as an additional public room)
- Sunny Kitchen with large skylight
- Master Bedroom with En-suite
- Large monobloc Driveway
- Double Tandem Garage
- Secluded Private Rear Garden