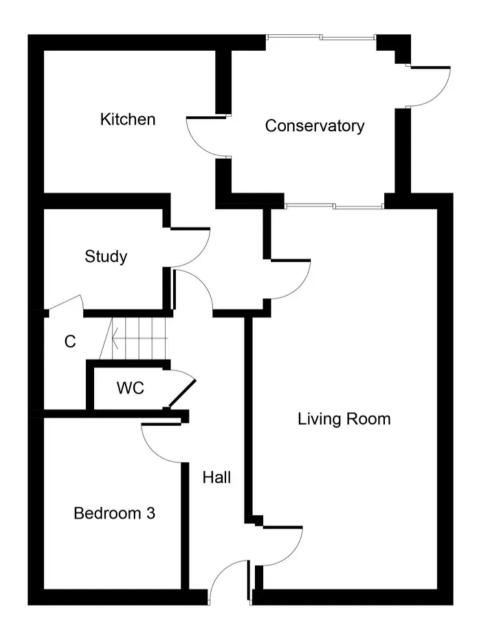

## Broxburn, Broxburn

A superb Three Bedroom Detached home located within a popular residential area and within walking distance of local amenities and country walks. The property offers excellent accommodation comprising: Lounge/Dining area, bright and airy Kitchen with skylight and rear window, Conservatory, Office, lower level WC and downstairs Bedroom. On the upper level Master Bedroom with en-suite, a second double Bedroom and family Bathroom. Attic and eaves partially floored for additional storage. Externally large monobloc driveway leading to double tandem garage and a sunny aspect rear garden offering a high degree of privacy.

Tenure: Freehold

- Three Double Bedroom Detached
- Spacious Lounge/Dining room
- Office
- Conservatory
- Downstairs Bedroom (versatile as an additional public room)
- Sunny Kitchen with large skylight
- Master Bedroom with En-suite
- Large monobloc Driveway
- Double Tandem Garage
- Secluded Private Rear Garden

Ground Floor Approximate Floor Area 792 Sq. ft. (73.6 Sq. m.) First Floor Approximate Floor Area 438 Sq. ft. (40.7 Sq. m.)

Whilst every attempt has been made to ensure the accuracy of the floor plan contained here, measurements of doors, windows, rooms and any other items are approximate and no responsibility is taken for any error, omission, or mis-statement. The measurements should not be relied upon for valuation, transaction and/or funding purposes. This plan is for illustrative purposes only and should be used as such by any prospective purchaser or tenant.