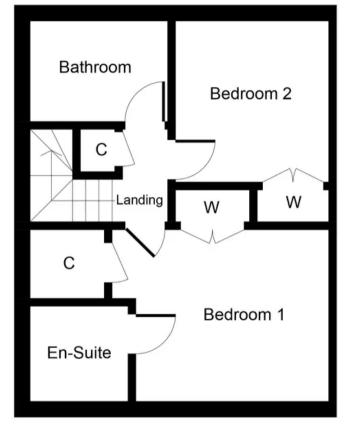

## Broxburn, Broxburn

A superb Three Bedroom Detached home located within a popular residential area and within walking distance of local amenities and country walks. The property offers excellent accommodation comprising: Lounge/Dining area, bright and airy Kitchen with skylight and rear window, Conservatory, Office, lower level WC and downstairs Bedroom. On the upper level Master Bedroom with en-suite, a second double Bedroom and family Bathroom. Attic and eaves partially floored for additional storage. Externally large monobloc driveway leading to double tandem garage and a sunny aspect rear garden offering a high degree of privacy.

Tenure: Freehold

- Three Double Bedroom Detached
- Spacious Lounge/Dining room
- Office
- Conservatory
- Downstairs Bedroom (versatile as an additional public room)
- Sunny Kitchen with large skylight
- Master Bedroom with En-suite
- Large monobloc Driveway
- Double Tandem Garage
- Secluded Private Rear Garden

Ground Floor Approximate Floor Area 792 Sq. ft. (73.6 Sq. m.) First Floor Approximate Floor Area 438 Sq. ft. (40.7 Sq. m.)

Whilst every attempt has been made to ensure the accuracy of the floor plan contained here, measurements of doors, windows, rooms and any other items are approximate and no responsibility is taken for any error, omission, or mis-statement. The measurements should not be relied upon for valuation, transaction and/or funding purposes. This plan is for illustrative purposes only and should be used as such by any prospective purchaser or tenant.