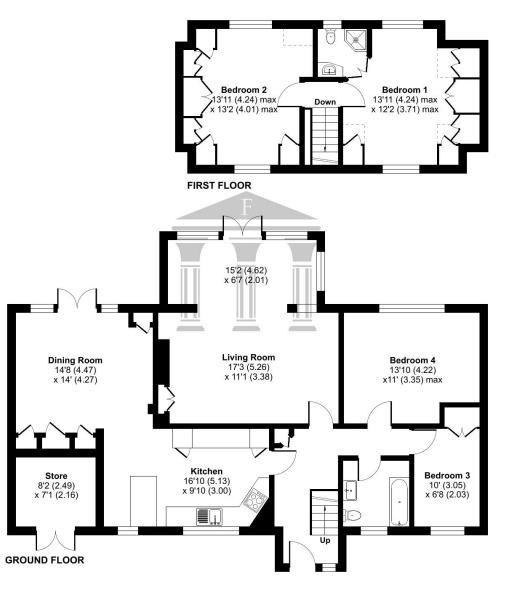

## Westfield Road, Woking, GU22

Approximate Area = 1452 sq ft / 134.8 sq m Limited Use Area(s) = 43 sq ft / 3.9 sq m Store = 58 sq ft / 5.3 sq m Total = 1553 sq ft / 144 sq m For identification only - Not to scale

Floor plan produced in accordance with RICS Property Measurement Standards incorporating International Property Measurement Standards (IPMS2 Residential). © nkchecom 2023. Produced for Foundations Independent Estate Agents. REF: 1006811

The well-appointed kitchen/breakfast room seamlessly flows into an open-plan dining room, making it an ideal space for both everyday meals and entertaining. The ground floor boasts two bedrooms and a conveniently located bathroom, offering flexibility for your lifestyle. Upstairs, you will find two further bedrooms, including the principal bedroom with its own en-suite shower room, adding a touch of luxury to your daily routine. Outside, the fabulous southerly facing rear garden provides a tranquil oasis, while, to the front, the block paved driveway and oak-framed carport ensure ample parking space. With the added benefit of NO ONWARD CHAIN, this property is ready for you to make it your new home.