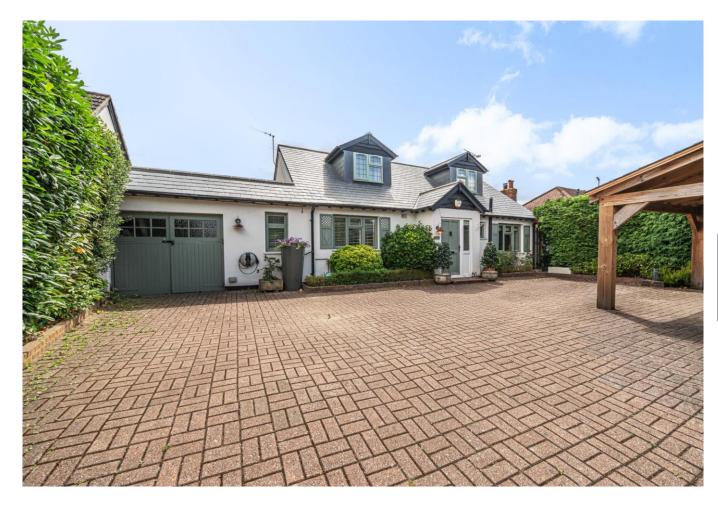

## WOKING £825,000

Welcome to this charming double fronted four bedroom detached chalet bungalow, a true gem in beautiful condition throughout. This versatile property offers a comfortable and spacious living experience.

## Westfield Road, Old Woking, Woking, Surrey, GU22

- Double Fronted Detached Chalet
- Four Bedrooms
- Two Separate Reception Rooms
- En-Suite Shower Room To Principal Bedroom
- Ground Floor Bathroom
- Driveway and Carport
- Southerly Facing Rear Garden
- NO ONWARD CHAIN

Welcome to this charming double fronted four bedroom detached chalet bungalow, a true gem in beautiful condition throughout. This versatile property offers a comfortable and spacious living experience. As you step inside, you are greeted by a cosy living room featuring a central fireplace, creating a warm and inviting atmosphere. Double glazed French doors open onto the beautifully maintained rear garden, allowing natural light to flood the space and providing a seamless indooroutdoor connection.

The well-appointed kitchen/breakfast room seamlessly flows into an open-plan dining room, making it an ideal space for both everyday meals and entertaining. The ground floor boasts two bedrooms and a conveniently located bathroom, offering flexibility for your lifestyle. Upstairs, you will find two further bedrooms, including the principal bedroom with its own en-suite shower room, adding a touch of luxury to your daily routine. Outside, the fabulous southerly facing rear garden provides a tranquil oasis, while, to the front, the block paved driveway and oak-framed carport ensure ample parking space. With the added benefit of NO ONWARD CHAIN, this property is ready for you to make it your new home.