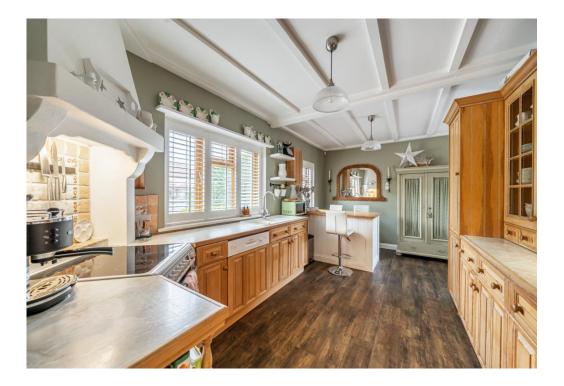

The well-appointed kitchen/breakfast room seamlessly flows into an open-plan dining room, making it an ideal space for both everyday meals and entertaining. The ground floor boasts two bedrooms and a conveniently located bathroom, offering flexibility for your lifestyle. Upstairs, you will find two further bedrooms, including the principal bedroom with its own en-suite shower room, adding a touch of luxury to your daily routine. Outside, the fabulous southerly facing rear garden provides a tranquil oasis, while, to the front, the block paved driveway and oak-framed carport ensure ample parking space. With the added benefit of NO ONWARD CHAIN, this property is ready for you to make it your new home.