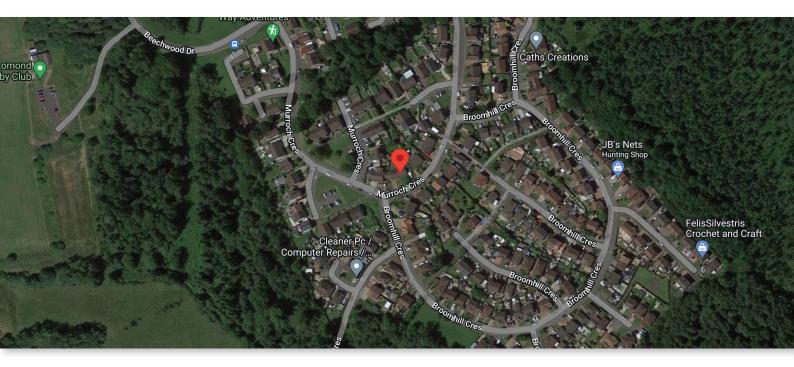

There is an extremely private and fully enclosed rear garden to the rear of the property, consists of mature planting, seating area and timber shed. Timber gate gives entrance. The property location is a short drive from Alexandria and Balloch and all its local amenities which include shopping, restaurants, schooling and public transport. Balloch Castle Country Park, the Lomond Shores Tourist and Retail Development and the scenic beauty of Loch Lomond are also practically on your doorstep.