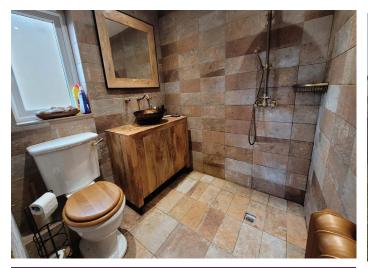

There is a good size bedroom situated to the rear of the property, 2 door fitted mirror wardrobe, window faces to the rear. The wet room consists of a white wc, timber vanity unit with circular wash bowl with inset antique style mixer/taps, the shower has an open tray and rain shower attachment, matching antique style mixer taps, feature porcelain tiling to walls and floor, opaque window faces to the side of the property.