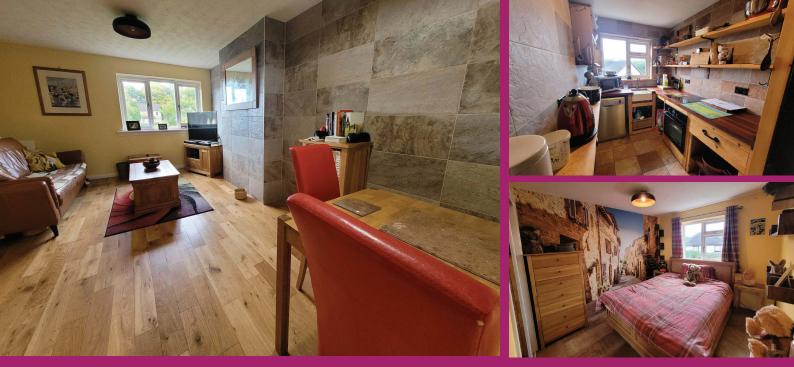

The overall accommodation comprises entrance via double glazed door to lower vestibule. Carpeted stairway rises to upper accommodation. Good size bright lounge has window facing to the front giving open and uninterrupted views, feature solid oak flooring and wall tiling, ample floor space for dining table. Internal hallway has a large full height recess cupboard. Rustic style kitchen design has a range of timber base units and matching wall shelving, solid oak work surfaces, inset electric hob with oven below, inset Belfast kitchen sink, feature porcelain tiling to walls, window faces to the rear of the property.

There is a good size bedroom situated to the rear of the property, 2 door fitted mirror wardrobe, window faces to the rear. The wet room consists of a white wc, timber vanity unit with circular wash bowl with inset antique style mixer/taps, the shower has an open tray and rain shower attachment, matching antique style mixer taps, feature porcelain tiling to walls and floor, opaque window faces to the side of the property.