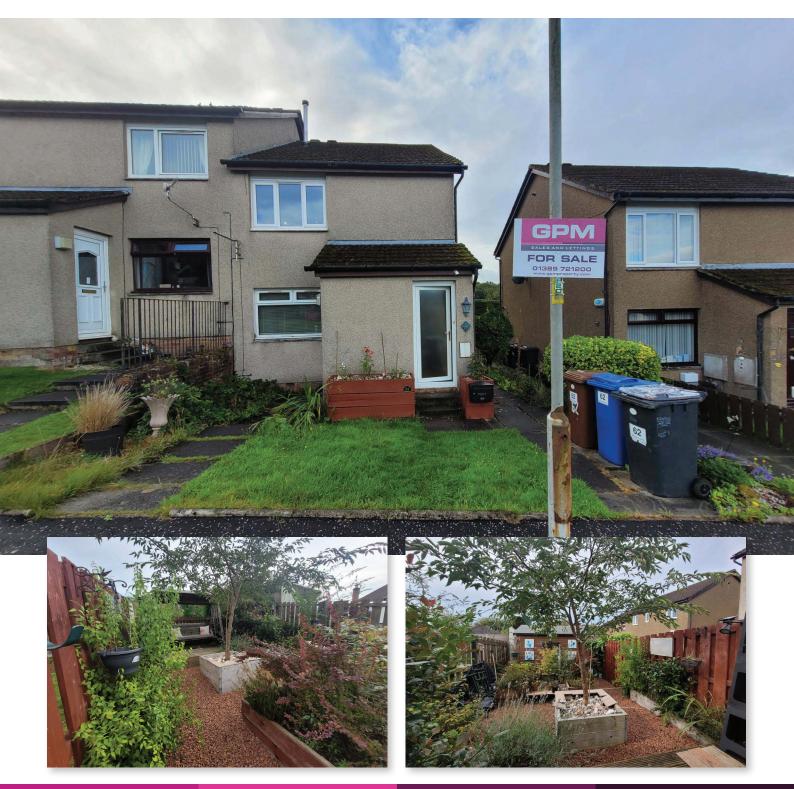

## **Murroch Crescent, Bonhill** Offers over £68,000

One bedroom upper cottage flat

Scottish Agency Registration LARN1810003.

Elevated position and pleasing front views. This one bedroom upper cottage flat is ideal for the first or last time buyer. It has front door access and a large fully enclosed and private rear garden. The property has gas central heating and double glazing and also benefits from having a designated parking space within the residents car park.

There is an extremely private and fully enclosed rear garden to the rear of the property, consists of mature planting, seating area and timber shed. Timber gate gives entrance. The property location is a short drive from Alexandria and Balloch and all its local amenities which include shopping, restaurants, schooling and public transport. Balloch Castle Country Park, the Lomond Shores Tourist and Retail Development and the scenic beauty of Loch Lomond are also practically on your doorstep.