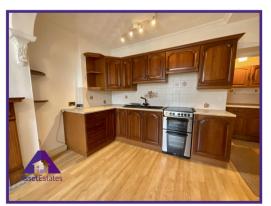

Maesycnew Terrace, Llanhilleth, Abertillery, NP13 2RR

Guide Price £110,000 To £120,000

Porch

2'7" x 6'2" (0.84m x 1.9m)

Lounge

11'6" x 15'3" (3.56m x 4.68m)

Kitchen/ Diner

12'3" x 15'3" (3.75m x 4.69m)