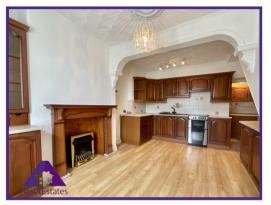

Maesycnew Terrace, Llanhilleth, Abertillery, NP13 2RR

Guide Price £110,000 To £120,000

Porch

2'7" x 6'2" (0.84m x 1.9m)

Lounge

11'6" x 15'3" (3.56m x 4.68m)

Kitchen/ Diner

12'3" x 15'3" (3.75m x 4.69m)