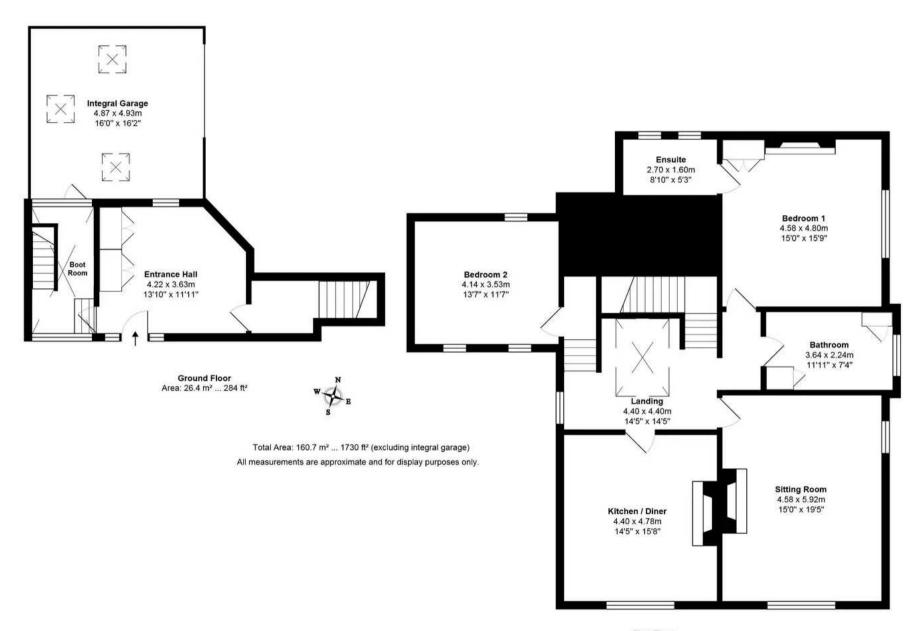

Council Tax band: B

Tenure: Share of Freehold

- LARGE INTEGRAL GARAGE
- PRIVATE ENTRANCE
- IMPRESSIVE FEATURES
- MAGNIFICENT FIRST FLOOR APARTMENT
- SOUTH FACING GARDEN
- CLOSE TO TOWN CENTRE

MYRINGS

First Floor Area: 134.3 m² ... 1446 ft²