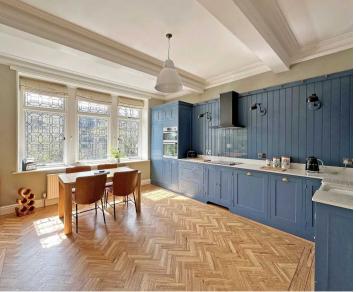

## 1 Coppice Drive, Harrogate

This magnificent first floor luxury apartment with private entrance, its own beautiful south facing garden and integral garage presents impressive accommodation and some stunning characterful features.

Council Tax band: B

Tenure: Share of Freehold

- LARGE INTEGRAL GARAGE
- PRIVATE ENTRANCE
- IMPRESSIVE FEATURES
- MAGNIFICENT FIRST FLOOR APARTMENT
- SOUTH FACING GARDEN
- CLOSE TO TOWN CENTRE

MYRINGS

First Floor Area: 134.3 m² ... 1446 ft²