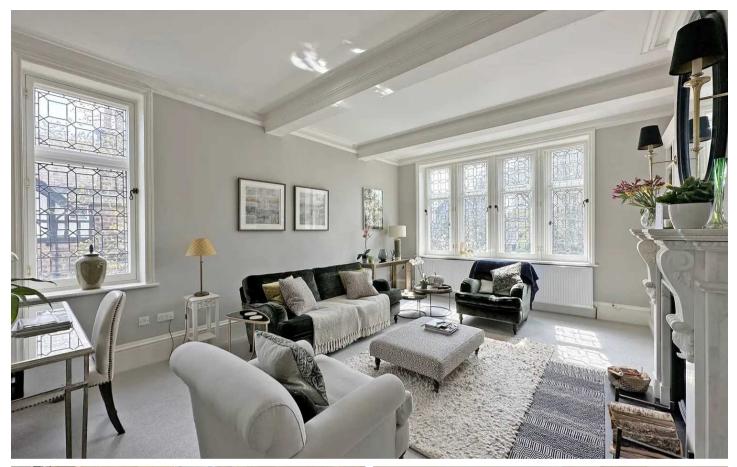

## 1 Coppice Drive, Harrogate

This magnificent first floor luxury apartment with private entrance, its own beautiful south facing garden and integral garage presents impressive accommodation and some stunning characterful features.

Council Tax band: B

Tenure: Share of Freehold

- LARGE INTEGRAL GARAGE
- PRIVATE ENTRANCE
- IMPRESSIVE FEATURES
- MAGNIFICENT FIRST FLOOR APARTMENT
- SOUTH FACING GARDEN
- CLOSE TO TOWN CENTRE

MYRINGS

First Floor Area: 134.3 m² ... 1446 ft²