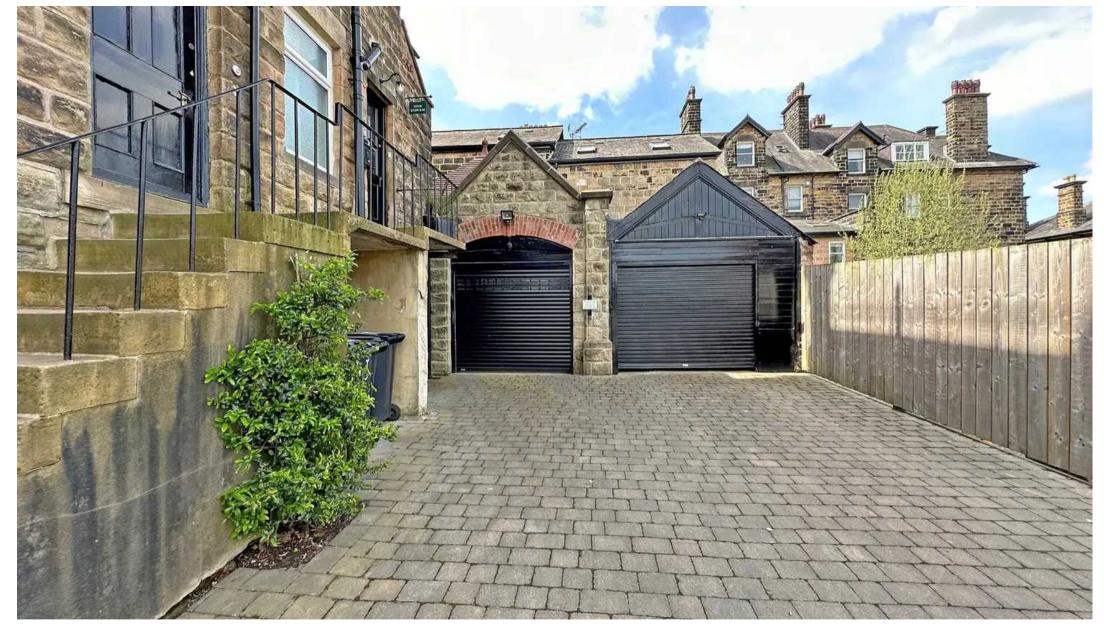

## 1 Coppice Drive, Harrogate

This magnificent first floor luxury apartment with private entrance, its own beautiful south facing garden and integral garage presents impressive accommodation and some stunning characterful features.

Council Tax band: B

Tenure: Share of Freehold

- LARGE INTEGRAL GARAGE
- PRIVATE ENTRANCE
- IMPRESSIVE FEATURES
- MAGNIFICENT FIRST FLOOR APARTMENT
- SOUTH FACING GARDEN
- CLOSE TO TOWN CENTRE

MYRINGS

First Floor Area: 134.3 m² ... 1446 ft²