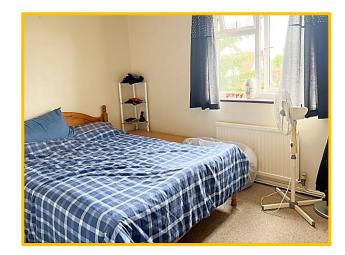

#### EPC: C.

**Bedroom 1: 12'5" x 8'6", (3.8m x 2.6m).** Curtains with curtain pole.