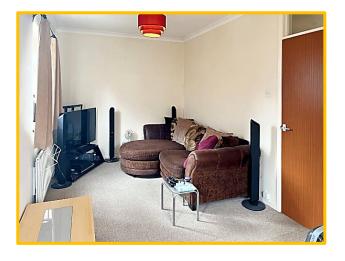

### Sitting room: 19'0 x 8'6", (5.8m x 2.6m) max.

A double aspect room with TV point and telephone point. Serving hatch to kitchen. Curtains with curtain poles.