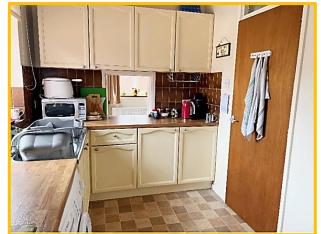

#### Kitchen: 11'2" x 7'4", (3.4m x 2.2m).

Stainless steel sink unit with mixer tap, set in fitted wooded work surface with tiled splashback, and drawer and cupboards under. Further fitted wooden worktop with tiled surround, and appliance spaces and plumbing for washing machine under. Matching range of wall mounted cupboard units. *"Glow-worm"* wall mounted gas fired central heating boiler. *"Cannon"* electric cooker. *"Fridgemaster"* fridge with *"Fridgemaster"* freezer above. Roller blind. Strip light. **Bedroom 2: 10'7" x 8'6", (3.2m x 2.6m).** Curtains with curtain pole.