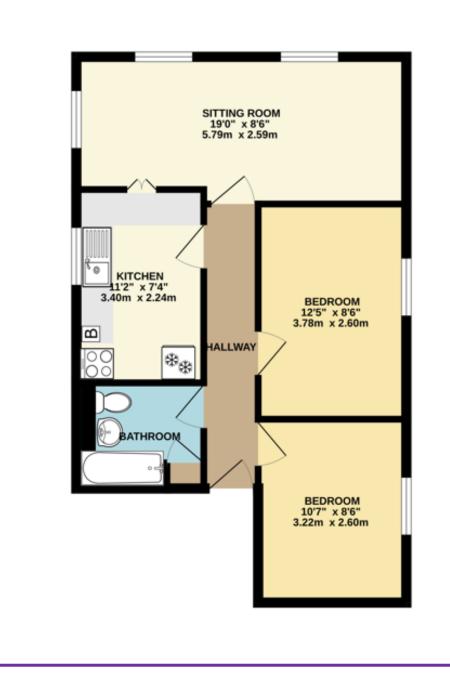

#### First Floor:

Shared Landing, Private Entrance Hall, Sitting room, Kitchen, 2 Bedrooms and Bathroom

Outside: Use of shared Garden.

### Sitting room: 19'0 x 8'6", (5.8m x 2.6m) max.

A double aspect room with TV point and telephone point. Serving hatch to kitchen. Curtains with curtain poles.

#### Kitchen: 11'2" x 7'4", (3.4m x 2.2m).

Stainless steel sink unit with mixer tap, set in fitted wooded work surface with tiled splashback, and drawer and cupboards under. Further fitted wooden worktop with tiled surround, and appliance spaces and plumbing for washing machine under. Matching range of wall mounted cupboard units. *"Glow-worm"* wall mounted gas fired central heating boiler. *"Cannon"* electric cooker. *"Fridgemaster"* fridge with *"Fridgemaster"* freezer above. Roller blind. Strip light. **Bedroom 2: 10'7" x 8'6", (3.2m x 2.6m).** Curtains with curtain pole.

#### Bathroom:

White suite of panelled bath with mixer tap, tiled surround, "*Mira*" shower fitting and glass screen over. Pedestal hand basin with tiled splashback, mirror and light over. Low level WC with mirrored cabinet over. Airing cupboard with factory lagged hot water cylinder and slatted shelves.

#### EPC: C.

**Bedroom 1: 12'5" x 8'6", (3.8m x 2.6m).** Curtains with curtain pole.