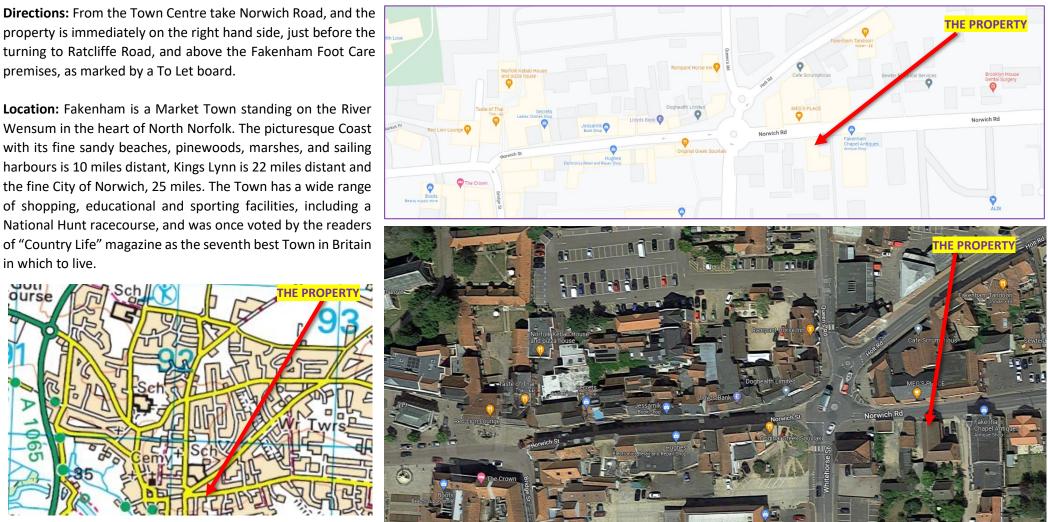

## Tel: 01328 864763 office@baileybirdandwarren.co.uk www.baileybirdandwarren.co.uk

premises, as marked by a To Let board.

of shopping, educational and sporting facilities, including a

To view this property, or for more information, please contact: Bailey Bird & Warren, 39 Bridge Street, Fakenham. Norfolk. NR21 9AG Tel: 01328 864763. Email: office@baileybirdandwarren.co.uk www.baileybirdandwarren.co.uk