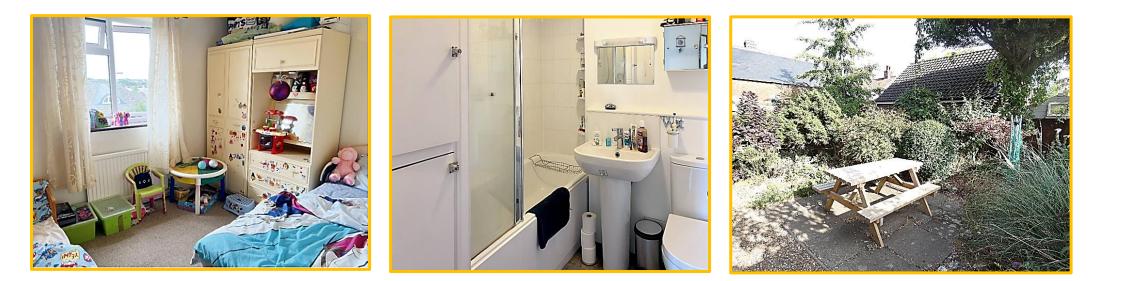

#### Bathroom:

White suite of panelled bath with mixer tap, tiled surround, "*Mira*" shower fitting and glass screen over. Pedestal hand basin with tiled splashback, mirror and light over. Low level WC with mirrored cabinet over. Airing cupboard with factory lagged hot water cylinder and slatted shelves.

#### Outside:

On the South side of the property is a nicely enclosed shared Garden.