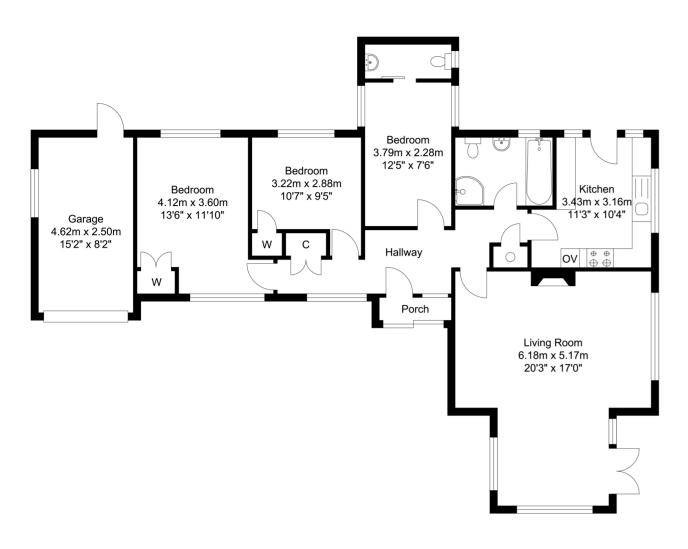

Total Approximate Area 1054.43 sq. ft. (97.96 sq. m)

## 117 Cedar Drive, Parklands, Chichester, West Sussex PO19 3EL.

A superb, detached bungalow currently arranged as three bedrooms, two bathrooms and two receptions offering massive scope for further enlargement or extension stpp. The property has been well maintained over the years, however, now offers a purchaser a chance to improve, update and restyle to suit their own needs and preferred living space.