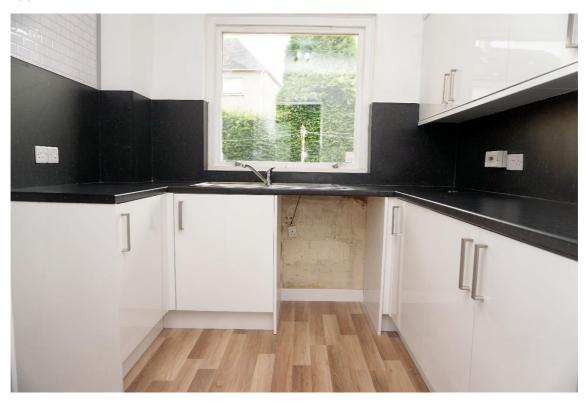

#### **Features**

Central location

Gas central heating

Double-glazing

New kitchen

Balcony

Ample Storage (walk in cupboard in hallway)

External storage cupboard

E.K. Business Park 14 Stroud Road East Kilbride G75 0YA

The new kitchen has white high gloss cabinets and has space for all freestanding appliances.

E.K. Business Park 14 Stroud Road East Kilbride G75 0YA