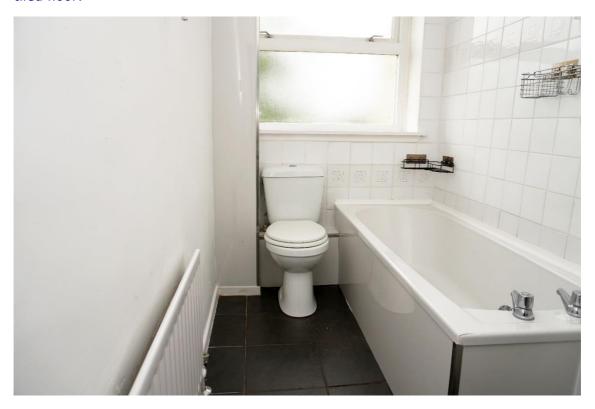

The bathroom has an electric shower over the bath, partial tiling to the walls and tiled floor.

E.K. Business Park 14 Stroud Road East Kilbride G75 0YA

It has fresh décor throughout, is within a refurbished welland maintained block, and has and external storage cupboard, and drying area to the rear.