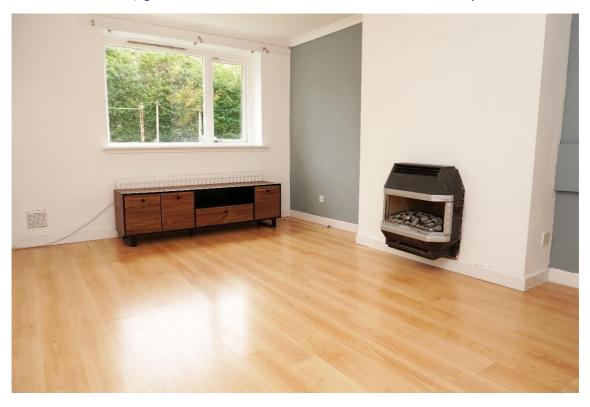

## **Description**

This two-bedroom, ground floor flat would be ideal for a 1st time buyer.

E.K. Business Park 14 Stroud Road East Kilbride G75 0YA

It comprises of the hallway with walk in cupboard bright and spacious lounge/dining room leading to the sun balcony, two double bedrooms, new kitchen, and bathroom.

### **Measurements**

Lounge 16'3" x 11'8" Bedroom 12'8" x 9'2"

Kitchen 9'3" x 8'1" Bathroom 9'2" x 4'10"

Bedroom 9'1" x 15'11"

E.K. Business Park 14 Stroud Road East Kilbride G75 0YA