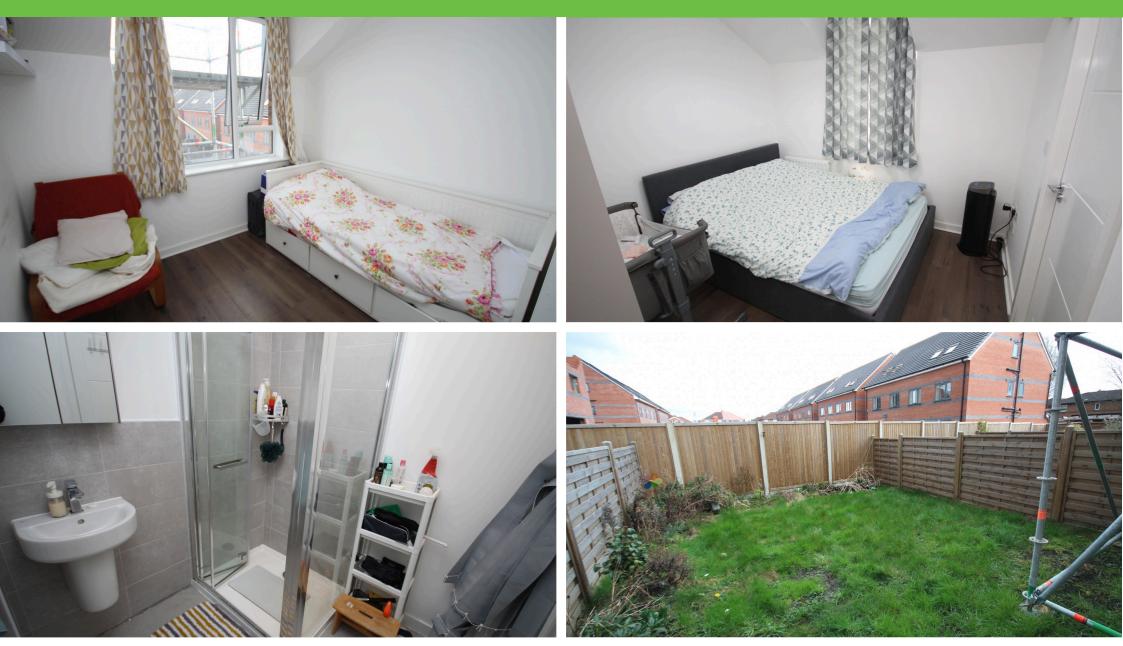

**Bedroom 1** 2.9*m x 3.1m* Laminate flooring. Storage cupboard. UPVC double glazed window. Ensuite. Built in wardrobes. **Ensuite** 1.9m x 2.0m Lino. UPVC velux window. Walk in shower. Sink. W/C.

**Bedroom 2** 2.8m x 2.5m Laminate flooring. 1 radiator. UPVC double glazed window.

**Bedroom 3** 2.0m x 3.0m Laminate flooring. 1 radiator. UPVC velux window.

Bathroom 1.7m x 2.2m Lino flooring. Sink. 1 radiator. Bath / shower.

To the front of the property there is off road parking and to the rear of the property there is an enclosed garden with a separate patio area.

Old Trafford and Stretford Metrolink stations are both within fifteen minutes walk of the development with trams running on average every 10-12 minutes. Buses linking Stretford with Salford Quays and Manchester city centre stop close to the development. Trains between Manchester Oxford Road and Liverpool Lime Street stop at Trafford Park railway station, around a mile away.