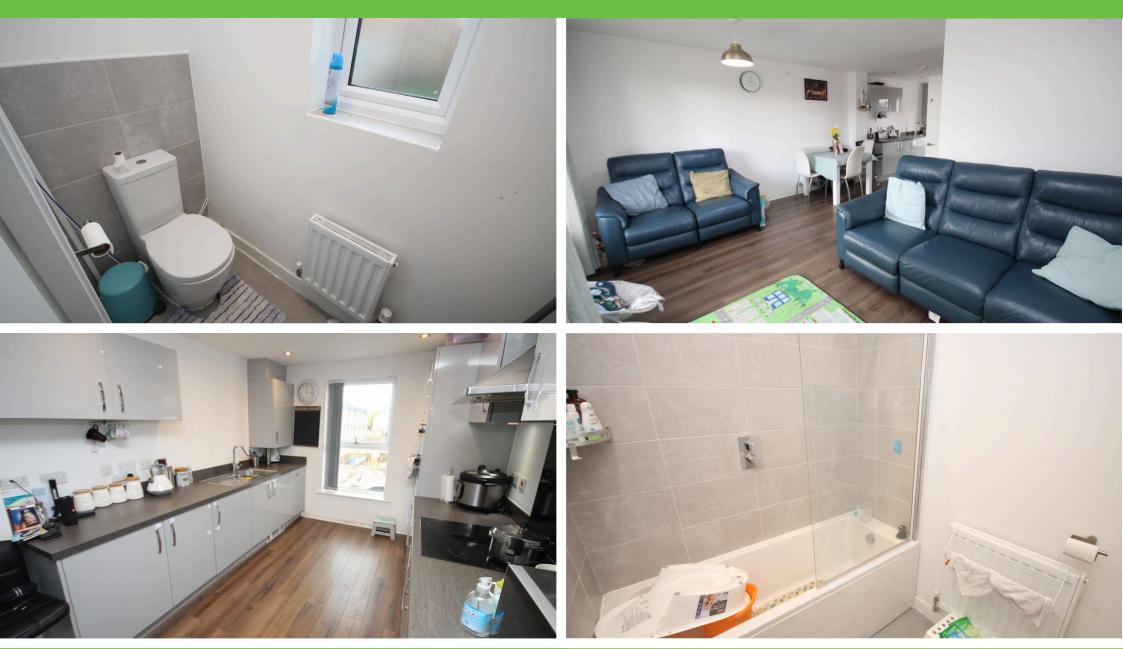

**Utility** 2.9m x 2.0m Laminate flooring. Space for appliances. Storage. back doors.

W/C 1.9m x 0.8m Low level W.C. Sink / mirror. Laminate flooring. UPVC double glazed window.

**Reception / diner** 4.9m x 3.0m Laminate flooring. UPVC double glazed window overlooking rear garden. 1 radiator. TV point.

**Kitchen** 2.8m x 3.3m Laminate flooring. UPVc double glazed window. Wall and base units. Stainless steel sink. Fridge / freezer. 4 ring electric hob and extractor fan. Boiler. Oven. Dishwasher. Spotlights.

**Bedroom 3** 2.0m x 3.0m Laminate flooring. 1 radiator. UPVC velux window.

Bathroom 1.7m x 2.2m Lino flooring. Sink. 1 radiator. Bath / shower.