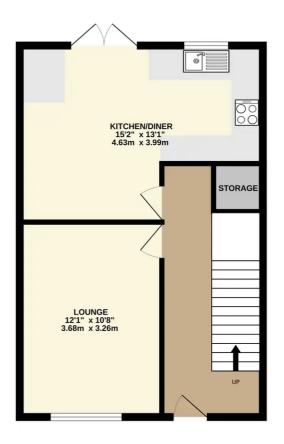

Council Tax band: A

Tenure: Freehold

EPC Energy Efficiency Rating: D

EPC Environmental Impact Rating: D

GROUND FLOOR 508 sq.ft. (47.2 sq.m.) approx.

1ST FLOOR 508 sq.ft. (47.2 sq.m.) approx.

TOTAL FLOOR AREA: 10.15 sq.ft. (94.3 sq.m.) approx.

Whist every attempt has been made to ensure the accuracy of the floorpian contained here, measurements of doors, windows, rooms and any other items are approximate and no responsibility is taken for any error, omission or mis-statement. This plan is for illustrative purposes only and should be used as such by any prospective purchaser. The services, systems and appliances shown have not been tested and no guarantee as to their operability or efficiency can be given.