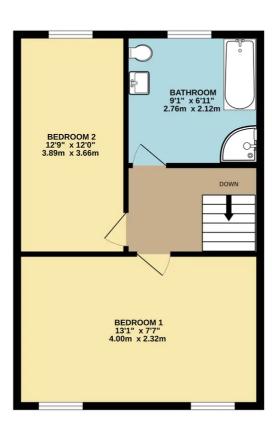

Council Tax band: A

Tenure: Freehold

EPC Energy Efficiency Rating: D

EPC Environmental Impact Rating: D

GROUND FLOOR 508 sq.ft. (47.2 sq.m.) approx.

1ST FLOOR 508 sq.ft. (47.2 sq.m.) approx.

TOTAL FLOOR AREA: 10.15 sq.ft. (94.3 sq.m.) approx.

Whist every attempt has been made to ensure the accuracy of the floorpian contained here, measurements of doors, windows, rooms and any other items are approximate and no responsibility is taken for any error, omission or mis-statement. This plan is for illustrative purposes only and should be used as such by any prospective purchaser. The services, systems and appliances shown have not been tested and no guarantee as to their operability or efficiency can be given.