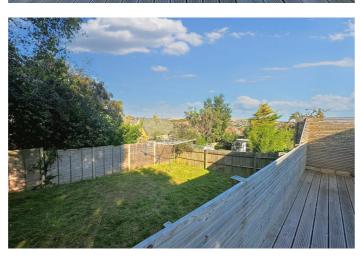

Outside, the front area has parking for several vehicles and gives access to the garage. The rear garden is a nice size and has a level lawn area which is very private and enclosed by fencing. Then there is a fabulous decked area with views over Saltdean towards downland. The deck has plenty of space for tables, chairs and other garden furniture.