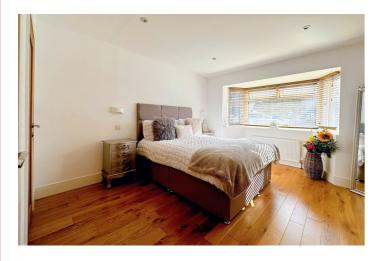

The front door leads to a spacious hallway with wood flooring and oak doors. On this floor are the 3 double bedrooms. Bedroom's one 1 and 2 have walk in wardrobes and their own fully tiled en-suite wet rooms. Bedroom 3 is to the front of the property and overlooks the front garden. There is also a spacious luxury family bathroom on this floor with a bath and separate walk in double shower area. A staircase then leads down to the lower floor and opens out into a superb open plan Living/Kitchen area. The Kitchen is fitted with a modern high gloss white units finished with solid oak working surfaces and has built in appliances and a central island/breakfast bar. There is a designated dining area and the main living area. As well as having a window and French doors to the rear garden there are 2 large ceiling lanterns giving the room a light and airy feel. There is also a ground floor cloakroom/wc.

## **FIRST FLOOR**

ENTRANCE HALL 20' (6.10m) in length

BEDROOM 1 13'10" x 11'7" (4.23m x 3.52m)

EN-SUITE WET ROOM 8'11" x 7'8" (2.72m x 2.33m)

BEDROOM 2 11'7" x 9'7" (3.53m x 2.91m)

**EN-SUITE WET ROOM** 8'11" x 7'8" (2.72m x 2.33m)