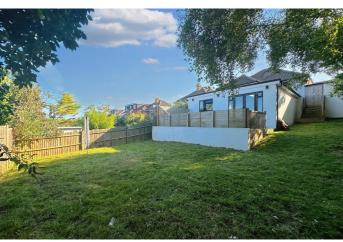

Outside, the front area has parking for several vehicles and gives access to the garage. The rear garden is a nice size and has a level lawn area which is very private and enclosed by fencing. Then there is a fabulous decked area with views over Saltdean towards downland. The deck has plenty of space for tables, chairs and other garden furniture.