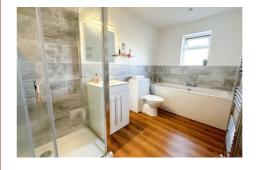

The front door leads to a spacious hallway with wood flooring and oak doors. On this floor are the 3 double bedrooms. Bedroom's one 1 and 2 have walk in wardrobes and their own fully tiled en-suite wet rooms. Bedroom 3 is to the front of the property and overlooks the front garden. There is also a spacious luxury family bathroom on this floor with a bath and separate walk in double shower area. A staircase then leads down to the lower floor and opens out into a superb open plan Living/Kitchen area. The Kitchen is fitted with a modern high gloss white units finished with solid oak working surfaces and has built in appliances and a central island/breakfast bar. There is a designated dining area and the main living area. As well as having a window and French doors to the rear garden there are 2 large ceiling lanterns giving the room a light and airy feel. There is also a ground floor cloakroom/wc.

## **FIRST FLOOR**

ENTRANCE HALL 20' (6.10m) in length

BEDROOM 1 13'10" x 11'7" (4.23m x 3.52m)

EN-SUITE WET ROOM 8'11" x 7'8" (2.72m x 2.33m)

BEDROOM 2 11'7" x 9'7" (3.53m x 2.91m)

**EN-SUITE WET ROOM** 8'11" x 7'8" (2.72m x 2.33m)

BEDROOM 3 12'6" x 8'9" (3.81m x 2.67m)

**FAMILY BATHROOM** 12'4" x 7'2" (3.76m x 2.18m)

**GROUND FLOOR** 

OPEN PLAN LIVING/KITCHEN 21'9" x 17'5" (6.63m x 5.30m)

**GARAGE** 

**GARDENS**