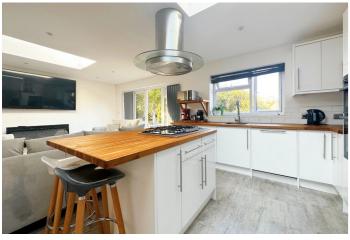

The front door leads to a spacious hallway with wood flooring and oak doors. On this floor are the 3 double bedrooms. Bedroom's one 1 and 2 have walk in wardrobes and their own fully tiled en-suite wet rooms. Bedroom 3 is to the front of the property and overlooks the front garden. There is also a spacious luxury family bathroom on this floor with a bath and separate walk in double shower area. A staircase then leads down to the lower floor and opens out into a superb open plan Living/Kitchen area. The Kitchen is fitted with a modern high gloss white units finished with solid oak working surfaces and has built in appliances and a central island/breakfast bar. There is a designated dining area and the main living area. As well as having a window and French doors to the rear garden there are 2 large ceiling lanterns giving the room a light and airy feel. There is also a ground floor cloakroom/wc.

BEDROOM 3 12'6" x 8'9" (3.81m x 2.67m)

**FAMILY BATHROOM** 12'4" x 7'2" (3.76m x 2.18m)

**GROUND FLOOR** 

OPEN PLAN LIVING/KITCHEN 21'9" x 17'5" (6.63m x 5.30m)

**GARAGE** 

**GARDENS**