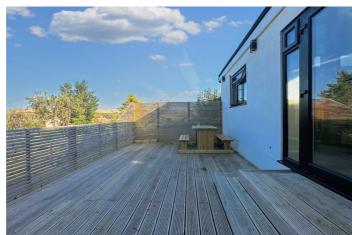

Outside, the front area has parking for several vehicles and gives access to the garage. The rear garden is a nice size and has a level lawn area which is very private and enclosed by fencing. Then there is a fabulous decked area with views over Saltdean towards downland. The deck has plenty of space for tables, chairs and other garden furniture.