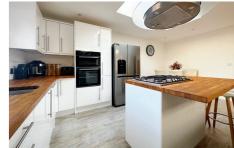

The front door leads to a spacious hallway with wood flooring and oak doors. On this floor are the 3 double bedrooms. Bedroom's one 1 and 2 have walk in wardrobes and their own fully tiled en-suite wet rooms. Bedroom 3 is to the front of the property and overlooks the front garden. There is also a spacious luxury family bathroom on this floor with a bath and separate walk in double shower area. A staircase then leads down to the lower floor and opens out into a superb open plan Living/Kitchen area. The Kitchen is fitted with a modern high gloss white units finished with solid oak working surfaces and has built in appliances and a central island/breakfast bar. There is a designated dining area and the main living area. As well as having a window and French doors to the rear garden there are 2 large ceiling lanterns giving the room a light and airy feel. There is also a ground floor cloakroom/wc.