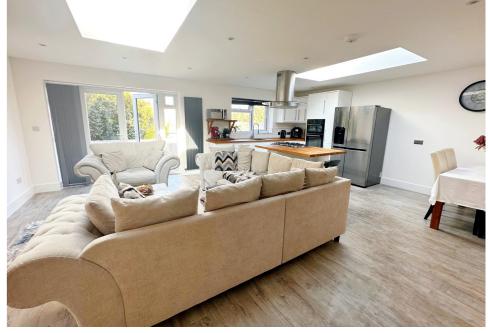

## carruthersandluck

salesandlettings

16 Lustrells Close, Saltdean, BN2 8AS

**EPC**: D **£600,000** 

www.carruthersandluck.co.uk

LOWER GROUND FLOOR GROUND FLOOR

Whilst every attempt has been made to ensure the accuracy of the floorplan contained here, measurement of doors, windows, rooms and any other letms are approximate and no responsibility is taken for any error omission or mis-statement. This plan is for illustrative purposes only and should be used as such by any rospective purchaser. The services, systems and appliances shown have not been tested and no guarante as to their operability or efficiency can be given. Made with Metropix e2002 A superbly presented and detached 3 bedroom split level house having been the subject of extension and considerable improvement by the present owners to include a fantastic open plan living/kitchen on the ground floor that opens out onto the garden. The property has 3 new bathrooms and is nicely decorated throughout.

The front door leads to a spacious hallway with wood flooring and oak doors. On this floor are the 3 double bedrooms. Bedroom's one 1 and 2 have walk in wardrobes and their own fully tiled en-suite wet rooms. Bedroom 3 is to the front of the property and overlooks the front garden. There is also a spacious luxury family bathroom on this floor with a bath and separate walk in double shower area. A staircase then leads down to the lower floor and opens out into a superb open plan Living/Kitchen area. The Kitchen is fitted with a modern high gloss white units finished with solid oak working surfaces and has built in appliances and a central island/breakfast bar. There is a designated dining area and the main living area. As well as having a window and French doors to the rear garden there are 2 large ceiling lanterns giving the room a light and airy feel. There is also a ground floor cloakroom/wc.