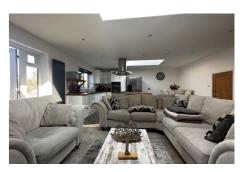

## carruthersandluck

salesandlettings

16 Lustrells Close, Saltdean, BN2 8AS

**EPC**: D **£600,000** 

www.carruthersandluck.co.uk

LOWER GROUND FLOOR GROUND FLOOR

Whilst every attempt has been made to ensure the accuracy of the floorplan contained here, measurement of doors, windows, rooms and any other letms are approximate and no responsibility is taken for any error omission or mis-statement. This plan is for illustrative purposes only and should be used as such by any rospective purchaser. The services, systems and appliances shown have not been tested and no guarante as to their operability or efficiency can be given. Made with Metropix e2002 A superbly presented and detached 3 bedroom split level house having been the subject of extension and considerable improvement by the present owners to include a fantastic open plan living/kitchen on the ground floor that opens out onto the garden. The property has 3 new bathrooms and is nicely decorated throughout.

The front door leads to a spacious hallway with wood flooring and oak doors. On this floor are the 3 double bedrooms. Bedroom's one 1 and 2 have walk in wardrobes and their own fully tiled en-suite wet rooms. Bedroom 3 is to the front of the property and overlooks the front garden. There is also a spacious luxury family bathroom on this floor with a bath and separate walk in double shower area. A staircase then leads down to the lower floor and opens out into a superb open plan Living/Kitchen area. The Kitchen is fitted with a modern high gloss white units finished with solid oak working surfaces and has built in appliances and a central island/breakfast bar. There is a designated dining area and the main living area. As well as having a window and French doors to the rear garden there are 2 large ceiling lanterns giving the room a light and airy feel. There is also a ground floor cloakroom/wc.