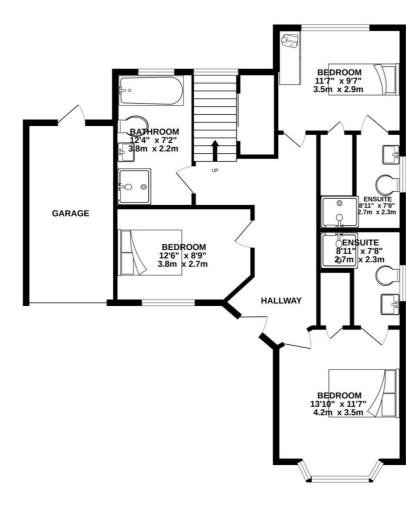

The front door leads to a spacious hallway with wood flooring and oak doors. On this floor are the 3 double bedrooms. Bedroom's one 1 and 2 have walk in wardrobes and their own fully tiled en-suite wet rooms. Bedroom 3 is to the front of the property and overlooks the front garden. There is also a spacious luxury family bathroom on this floor with a bath and separate walk in double shower area. A staircase then leads down to the lower floor and opens out into a superb open plan Living/Kitchen area. The Kitchen is fitted with a modern high gloss white units finished with solid oak working surfaces and has built in appliances and a central island/breakfast bar. There is a designated dining area and the main living area. As well as having a window and French doors to the rear garden there are 2 large ceiling lanterns giving the room a light and airy feel. There is also a ground floor cloakroom/wc.

## **FIRST FLOOR**

ENTRANCE HALL 20' (6.10m) in length

BEDROOM 1 13'10" x 11'7" (4.23m x 3.52m)

EN-SUITE WET ROOM 8'11" x 7'8" (2.72m x 2.33m)

BEDROOM 2 11'7" x 9'7" (3.53m x 2.91m)

**EN-SUITE WET ROOM** 8'11" x 7'8" (2.72m x 2.33m)

BEDROOM 3 12'6" x 8'9" (3.81m x 2.67m)

**FAMILY BATHROOM** 12'4" x 7'2" (3.76m x 2.18m)

**GROUND FLOOR** 

OPEN PLAN LIVING/KITCHEN 21'9" x 17'5" (6.63m x 5.30m)

**GARAGE** 

**GARDENS**