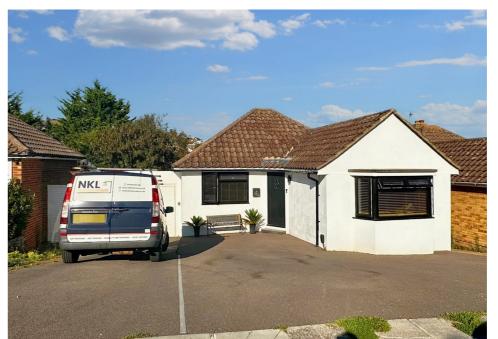

## carruthersandluck

salesandlettings

16 Lustrells Close, Saltdean, BN2 8AS

**EPC**: D **£600,000** 

www.carruthersandluck.co.uk

LOWER GROUND FLOOR GROUND FLOOR

Whilst every attempt has been made to ensure the accuracy of the floorplan contained here, measurement of doors, windows, rooms and any other letms are approximate and no responsibility is taken for any error omission or mis-statement. This plan is for illustrative purposes only and should be used as such by any rospective purchaser. The services, systems and appliances shown have not been tested and no guarante as to their operability or efficiency can be given. Made with Metropix e2002 A superbly presented and detached 3 bedroom split level house having been the subject of extension and considerable improvement by the present owners to include a fantastic open plan living/kitchen on the ground floor that opens out onto the garden. The property has 3 new bathrooms and is nicely decorated throughout.

Outside, the front area has parking for several vehicles and gives access to the garage. The rear garden is a nice size and has a level lawn area which is very private and enclosed by fencing. Then there is a fabulous decked area with views over Saltdean towards downland. The deck has plenty of space for tables, chairs and other garden furniture.