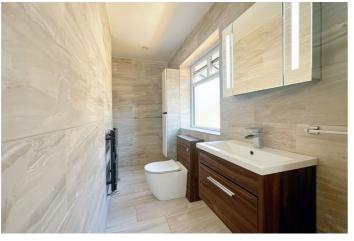

The front door leads to a spacious hallway with wood flooring and oak doors. On this floor are the 3 double bedrooms. Bedroom's one 1 and 2 have walk in wardrobes and their own fully tiled en-suite wet rooms. Bedroom 3 is to the front of the property and overlooks the front garden. There is also a spacious luxury family bathroom on this floor with a bath and separate walk in double shower area. A staircase then leads down to the lower floor and opens out into a superb open plan Living/Kitchen area. The Kitchen is fitted with a modern high gloss white units finished with solid oak working surfaces and has built in appliances and a central island/breakfast bar. There is a designated dining area and the main living area. As well as having a window and French doors to the rear garden there are 2 large ceiling lanterns giving the room a light and airy feel. There is also a ground floor cloakroom/wc.

## **FIRST FLOOR**

ENTRANCE HALL 20' (6.10m) in length

BEDROOM 1 13'10" x 11'7" (4.23m x 3.52m)

EN-SUITE WET ROOM 8'11" x 7'8" (2.72m x 2.33m)

BEDROOM 2 11'7" x 9'7" (3.53m x 2.91m)

**EN-SUITE WET ROOM** 8'11" x 7'8" (2.72m x 2.33m)