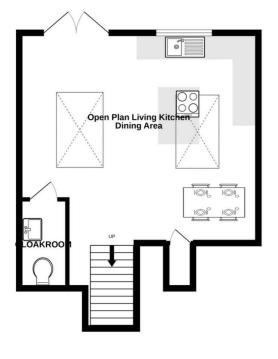

## carruthersandluck

salesandlettings

16 Lustrells Close, Saltdean, BN2 8AS

**EPC**: D **£600,000** 

www.carruthersandluck.co.uk

LOWER GROUND FLOOR GROUND FLOOR

Whilst every attempt has been made to ensure the accuracy of the floorplan contained here, measurement of doors, windows, rooms and any other letms are approximate and no responsibility is taken for any error omission or mis-statement. This plan is for illustrative purposes only and should be used as such by any rospective purchaser. The services, systems and appliances shown have not been tested and no guarante as to their operability or efficiency can be given. Made with Metropix e2002 A superbly presented and detached 3 bedroom split level house having been the subject of extension and considerable improvement by the present owners to include a fantastic open plan living/kitchen on the ground floor that opens out onto the garden. The property has 3 new bathrooms and is nicely decorated throughout.

The front door leads to a spacious hallway with wood flooring and oak doors. On this floor are the 3 double bedrooms. Bedroom's one 1 and 2 have walk in wardrobes and their own fully tiled en-suite wet rooms. Bedroom 3 is to the front of the property and overlooks the front garden. There is also a spacious luxury family bathroom on this floor with a bath and separate walk in double shower area. A staircase then leads down to the lower floor and opens out into a superb open plan Living/Kitchen area. The Kitchen is fitted with a modern high gloss white units finished with solid oak working surfaces and has built in appliances and a central island/breakfast bar. There is a designated dining area and the main living area. As well as having a window and French doors to the rear garden there are 2 large ceiling lanterns giving the room a light and airy feel. There is also a ground floor cloakroom/wc.

BEDROOM 3 12'6" x 8'9" (3.81m x 2.67m)

**FAMILY BATHROOM** 12'4" x 7'2" (3.76m x 2.18m)

**GROUND FLOOR** 

OPEN PLAN LIVING/KITCHEN 21'9" x 17'5" (6.63m x 5.30m)

**GARAGE** 

**GARDENS**