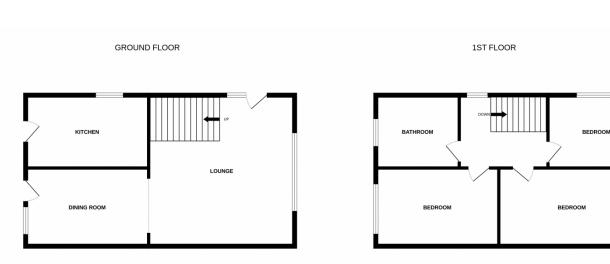

# Offers in the region of £250,000 Hazelwood Avenue, Garforth

White overy attempt has been made to ensure the accuracy of the floorpine contained here, measurements of closes, whiches, nonen and any other items are approximate and no responsibility is taken for any error, omission or mis-statement. This plan is for illustrative purposes only and should be used as such by any prospective purchaser. The services, systems and appliances shown have not been tested and no guarantee as to their operability or efficiency can be given. Made with Netrops Co202.