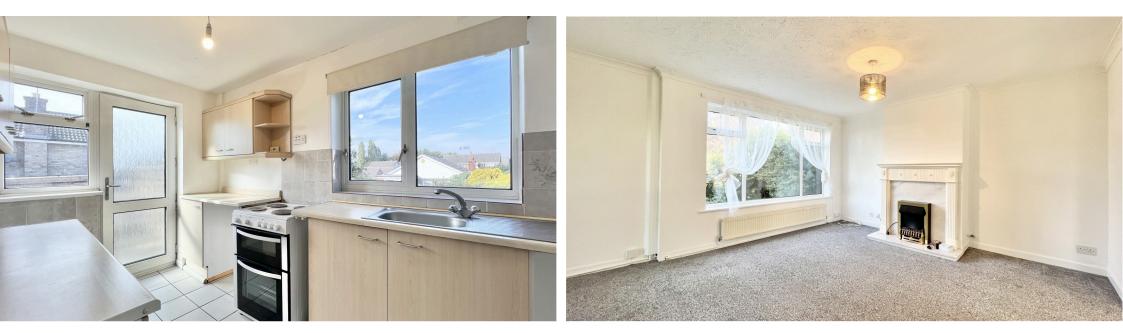

#### Living room 13' 6" x 13' 3" (162" x 159" )

Generously proportioned living room with feature fireplace with mantlepiece surround, double glazed window to front and centrally heated radiator

**Dining Room**  $10' 9'' \times 8' 9'' (129'' \times 105'')$ With double glazed window and door to rear garden. Centrally heated radiator

#### **Kitchen** 10' 7" x 7' 3" (127" x 87" )

Fitted kitchen with a range of wall and base units and integrated appliances including sink with mixer tap and space for oven and washing machine. tiled flooring and splashback area, two double glazed windows and door to rear.