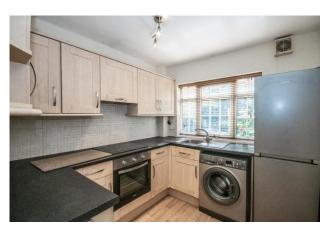

There is a recently fitted kitchen with ample worktop space and a range of eye and base level units as well as integrated appliances.

There is a light filled master bedroom which boasts multiple windows roving lots of natural light followed by a good sized second bedroom. To complete this property is a family bathroom as well as a separate w/c.