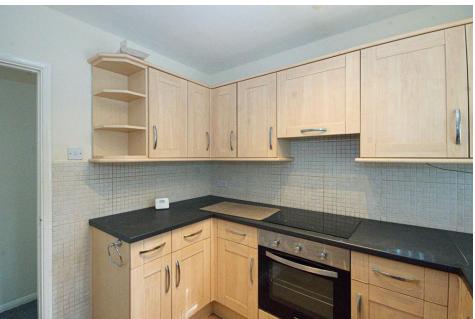

There is a recently fitted kitchen with ample worktop space and a range of eye and base level units as well as integrated appliances.

There is a light filled master bedroom which boasts multiple windows roving lots of natural light followed by a good sized second bedroom. To complete this property is a family bathroom as well as a separate w/c.