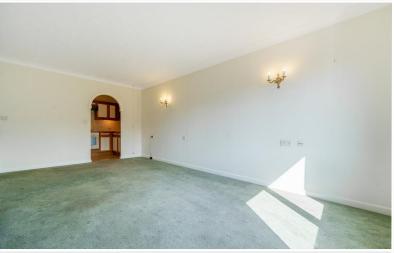

The entrance to number 28 has a shelved cupboard with fuse board and meters as well as water tank. Then to the left is the living room including an emergency chord and the kitchen consisting of wall and base units, Electrolux oven, electric hob with extractor over and a stainless steel sink.

Accommodation: (with approximate measurements)

**Entrance Hall** 

Living Room 18' 10" x 10' 7" (5.74m x 3.23m)

Kitchen 7' 4" x 5' 5" (2.24m x 1.65m)

Bedroom 1 14' 0" x 8' 8" (4.27m x 2.64m)

Bathroom

Property Information: