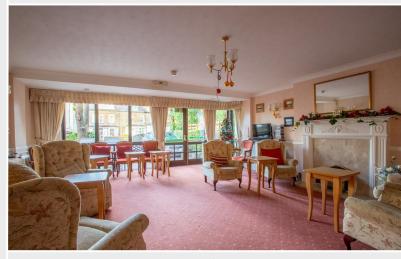

Description: 28 Alexandra Court is a second floor retirement apartment constructed in 1989 by Messrs. McCarthy and Stone, designed for purchasers aged 50 years and over. The development incorporates many thoughtful design features including security door entry system recently updated to include vision of building access area, lift service, emergency communication system and house manager. Other facilities include attractive communal residents lounge, laundry room and a guest suite for over night visitors.

Bedroom

Bedroom

Bathroom

Communal Lounge