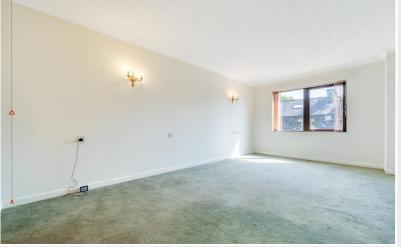

The entrance to number 28 has a shelved cupboard with fuse board and meters as well as water tank. Then to the left is the living room including an emergency chord and the kitchen consisting of wall and base units, Electrolux oven, electric hob with extractor over and a stainless steel sink.

Accommodation: (with approximate measurements)

**Entrance Hall** 

Living Room 18' 10" x 10' 7" (5.74m x 3.23m)

Kitchen 7' 4" x 5' 5" (2.24m x 1.65m)

Bedroom 1 14' 0" x 8' 8" (4.27m x 2.64m)

Bathroom

Property Information: