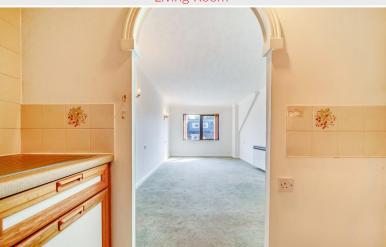

The entrance to number 28 has a shelved cupboard with fuse board and meters as well as water tank. Then to the left is the living room including an emergency chord and the kitchen consisting of wall and base units, Electrolux oven, electric hob with extractor over and a stainless steel sink.

Accommodation: (with approximate measurements)

**Entrance Hall** 

Living Room 18' 10" x 10' 7" (5.74m x 3.23m)

Kitchen 7' 4" x 5' 5" (2.24m x 1.65m)

Bedroom 1 14' 0" x 8' 8" (4.27m x 2.64m)

Bathroom

Property Information: