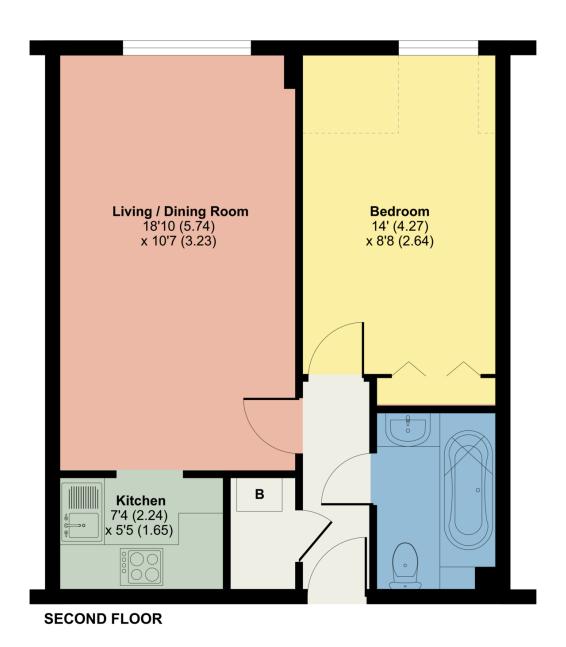

Accommodation: (with approximate measurements)

**Entrance Hall** 

Living Room 18' 10" x 10' 7" (5.74m x 3.23m)

Kitchen 7' 4" x 5' 5" (2.24m x 1.65m)

Bedroom 1 14' 0" x 8' 8" (4.27m x 2.64m)

Bathroom

Property Information:

## 28, Alexandra Court, Ellerthwaite Road, Windermere, LA23

Denotes restricted head height

Approximate Area = 452 sq ft / 41.9 sq m Limited Use Area(s) = 18 sq ft / 1.6 sq m Total = 470 sq ft / 43.5 sq m

For identification only - Not to scale

Floor plan produced in accordance with RICS Property Measurement Standards incorporating International Property Measurement Standards (IPMS2 Residential). © nichecom 2023. Produced for Hackney & Leigh. REF: 1032036