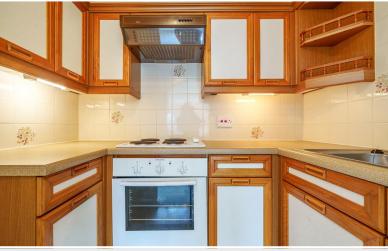

The entrance to number 28 has a shelved cupboard with fuse board and meters as well as water tank. Then to the left is the living room including an emergency chord and the kitchen consisting of wall and base units, Electrolux oven, electric hob with extractor over and a stainless steel sink.

Accommodation: (with approximate measurements)

**Entrance Hall** 

Living Room 18' 10" x 10' 7" (5.74m x 3.23m)

Kitchen 7' 4" x 5' 5" (2.24m x 1.65m)

Bedroom 1 14' 0" x 8' 8" (4.27m x 2.64m)

Bathroom

Property Information: