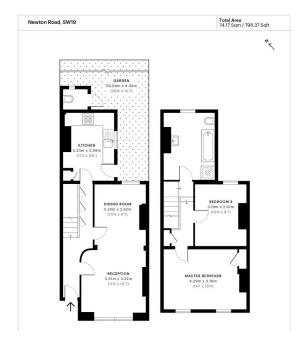

## House

Martin & Co are delighted to present this fantastic two bedroom house in a highly sought location. The ground floor consists of a spacious reception room with space for a dining area. The kitchen is separate with appliances included. Leading from the kitchen is the private garden with lawn and storage, as well as an outside WC. Upstairs you will find an immaculate and large bathroom with shower, and two double bedrooms.

The house is situated on Newton Road, which is opposite the highly rated

- Two Double Bedroom House
- Highly Sought After location
- Dundonald Primary School Opposite
- Spacious living room with dining space
- Separate Kitchen
- Private Garden
- Large Bathroom
- Deposit: £2,630.77
- EPC Rating: TBC