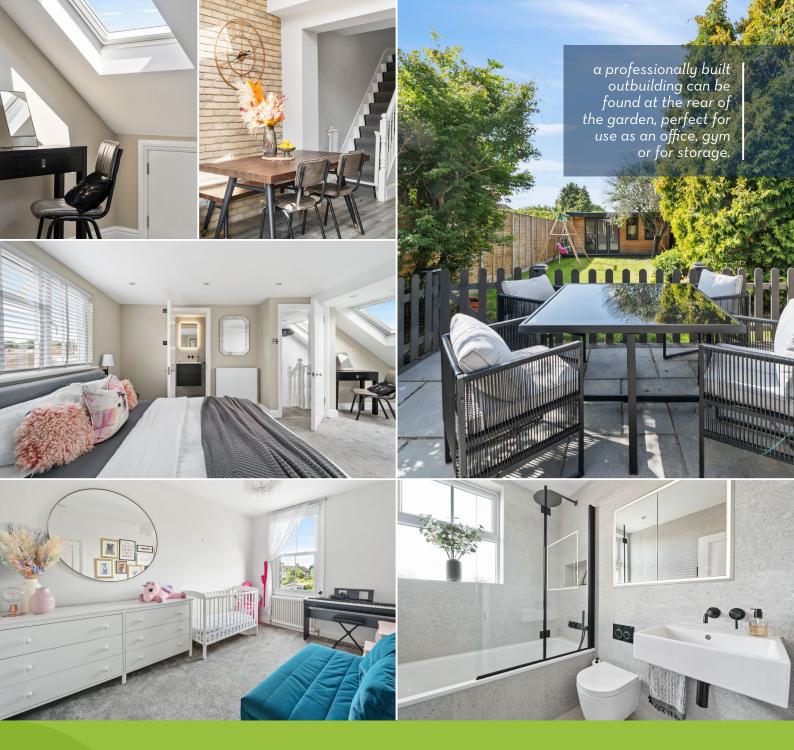

the kitchen is nothing short of outstanding, fully integrated with siemens appliances, and boasts a kitchen island with a breakfast bar and plenty of cupboards for storage. access to the gardens through bi-folding doors allows for full appreciation of the outdoor space, which is extensive and provides a patio and seating area, well maintained lawns, mature planting, full fencing and total privacy.

### nearby to excellent education facilities

close to a number of open green spaces and all amenities

proffessionally built outbuilding in garden

> offered on a chain free basis