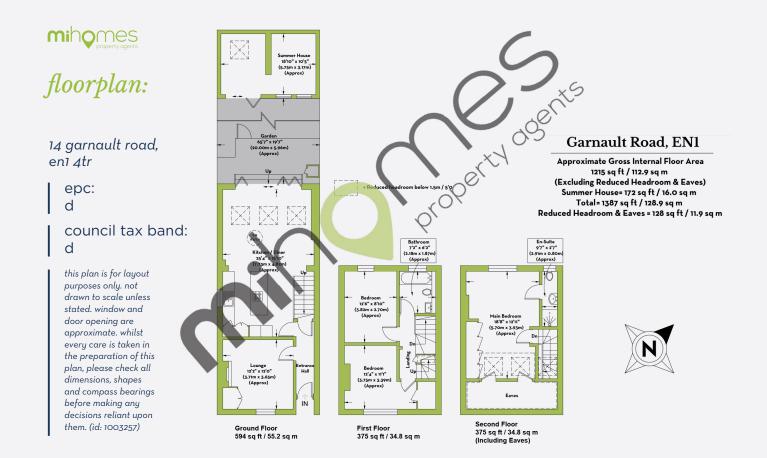

### overview

- three bedrooms
- end of terrace home
- recently refurbished
- extended, fully integrated kitchen diner with siemens appliances

en-suite