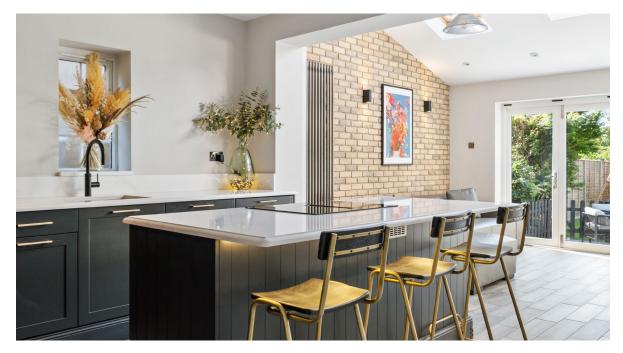

the kitchen is nothing short of outstanding, fully integrated with siemens appliances, and boasts a kitchen island with a breakfast bar and plenty of cupboards for storage. access to the gardens through bi-folding doors allows for full appreciation of the outdoor space, which is extensive and provides a patio and seating area, well maintained lawns, mature planting, full fencing and total privacy.

all rooms are abundant with natural light, giving a glow to the simple and stylish decor, ready for any occupier to blend with their own style.