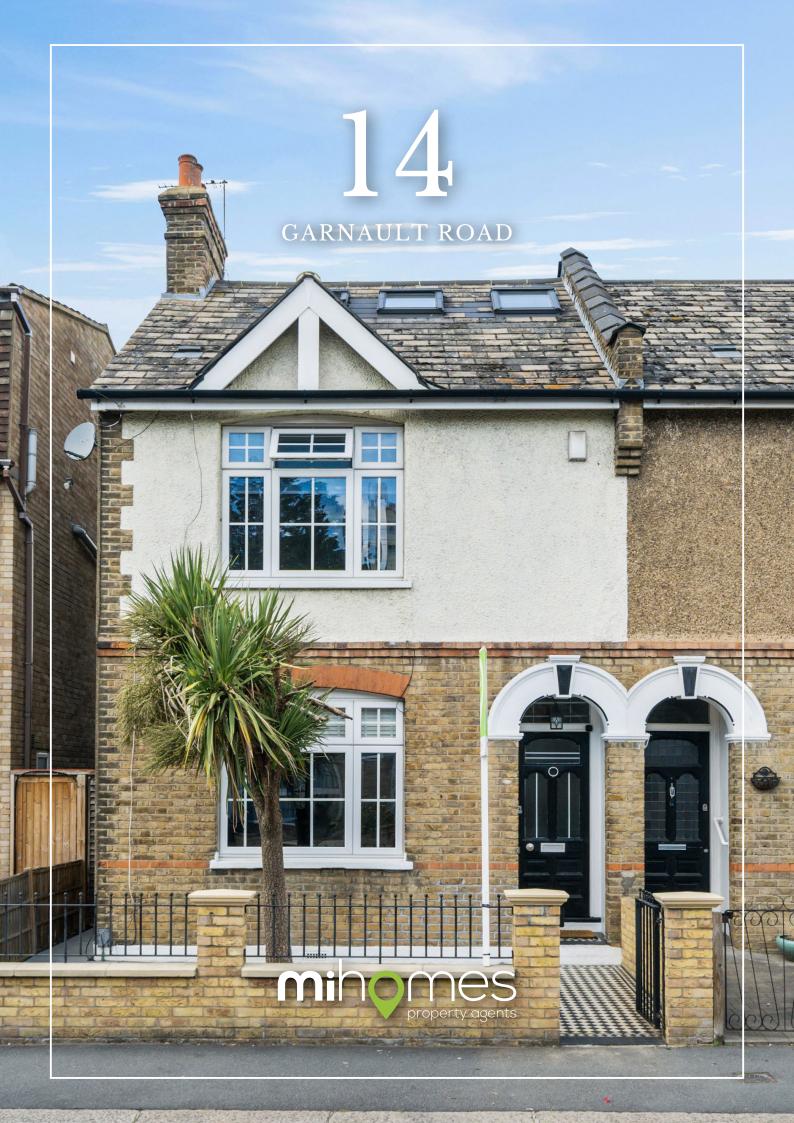

# *impressive throughout on garnault three-bedroom family home*

# offers in excess of £575,000

a truly magnificent, extended, three bedroom home, offering plentiful space and access to many local amenities including proximity to transport links. this home is located in a highly desirable residential road, and boasts a spacious range of rooms, which have been beautifully designed to the highest contemporary standards and are all flooded with natural light.

## description

the kerb appeal is immediate – a beautiful frontage and entrance leads into the ground floor of the home, which consists of a stunning, large, extended open plan kitchen diner, in addition to another separate reception room with a feature fireplace.