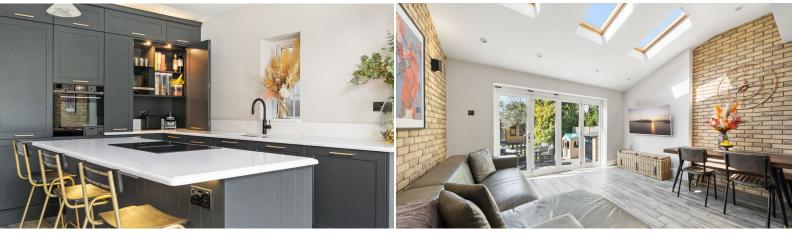

the kitchen is nothing short of outstanding, fully integrated with siemens appliances, and boasts a kitchen island with a breakfast bar and plenty of cupboards for storage. access to the gardens through bi-folding doors allows for full appreciation of the outdoor space, which is extensive and provides a patio and seating area, well maintained lawns, mature planting, full fencing and total privacy.

all rooms are abundant with natural light, giving a glow to the simple and stylish decor, ready for any occupier to blend with their own style.

### overview

- three bedrooms
- end of terrace home
- recently refurbished
- extended, fully integrated kitchen diner with siemens appliances

en-suite