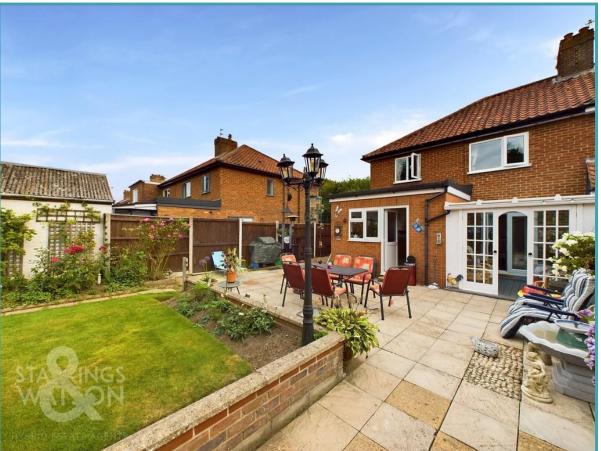

#### THE GREAT OUTDOORS

Heading outside, the rear garden is separated into different sections, firstly with a large patio seating area which leads to the timber built storage shed offering power and lighting. A pathway leads to the lawned garden with plating to both sides, and a further vegetable garden at the far end.