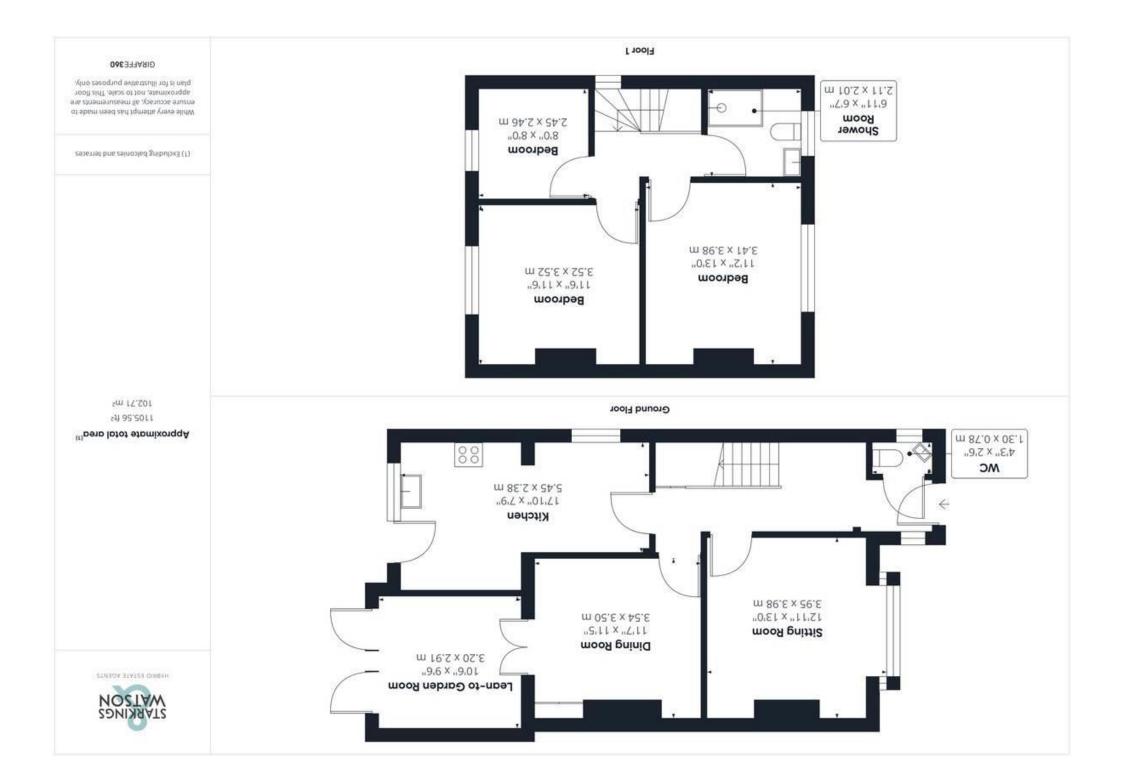

- Motivated Vendor!
- Semi-Detached Home
- Over 1100 Sq. ft of Accommodation (stms)
- Approx. 0.14 Acre Plot (stms)
- Hall Entrance with W.C
- Two Reception Rooms
- Kitchen/Breakfast Room
- Three Bedrooms & Shower Room

#### **IN SUMMARY**

MOTIVATED VENDOR. Having been EXTENDED over the years, this semi-detached home offers an ATTRACTIVE FRONTAGE and a 0.14 ACRE PLOT (stms), including AMPLE PARKING within the walled driveway. The accommodation offers FLEXIBLE and SPACIOUS ROOMS, including a LARGE HALL ENTRANCE with storage, W.C, 12' BAY FRONTED SITTING ROOM, dining room, and 17' KITCHEN/BREAKFAST ROOM. A useful LEAN-TO GARDEN ROOM also offers further living space in the warmer months. Upstairs, THREE BEDROOMS lead off the landing, along with a FULLY TILED SHOWER ROOM. Finished with uPVC DOUBLE GLAZING and gas fired CENTRAL HEATING, the property is IMMACULATELY PRESENTED and ready to move in.

#### **THE GRAND TOUR**

The uPVC door takes you straight into the hall entrance, with wood effect flooring under foot and stairs taking you up to the first floor. Storage can be found under the stairs, with a neutral décor within the hall. Doors lead at first into the W.C where a two piece suite comprising a concealed low level W.C and hand wash basin with storage under. The sitting room is finished with wood flooring and a uPVC double glazed bay window to front. The dining room is adjacent, with a feature fire place and wood effect flooring, whilst French doors take you out to the leanto garden room - a covered space for use in the warmer months. The extended kitchen/breakfast room offers extensive cupboards with striking tiled splash backs, and space for various white goods. A built-in breakfast bar can also be found, with a window and door onto the rear garden. Heading upstairs, three bedrooms lead off the landing, two with wood effect flooring and one which is carpeted. Views can be enjoyed over the rear garden, whilst the frontage faces to Dereham Road and the tree lined aspect beyond. Lastly, the shower room is fully tiled, with storage under the sink unit.