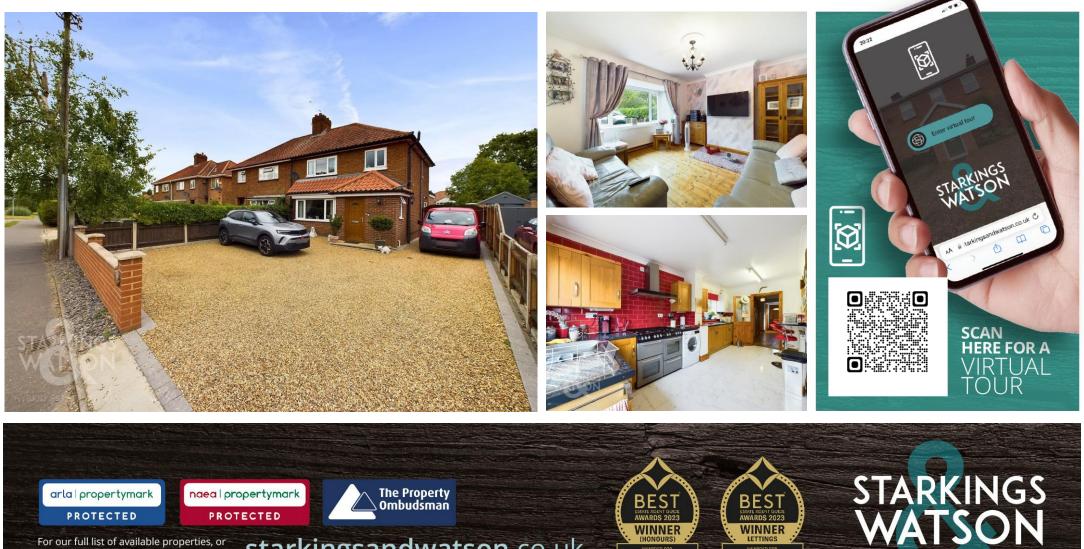

#### SETTING THE SCENE

From the road, a low level wall encloses the shingled front driveway, with ample parking and access to the rear garden. Set back from the Dereham Road with a lay-by frontage, there is ample parking close by.

#### **THE GRAND TOUR**

The uPVC door takes you straight into the hall entrance, with wood effect flooring under foot and stairs taking you up to the first floor. Storage can be found under the stairs, with a neutral décor within the hall. Doors lead at first into the W.C where a two piece suite comprising a concealed low level W.C and hand wash basin with storage under. The sitting room is finished with wood flooring and a uPVC double glazed bay window to front. The dining room is adjacent, with a feature fire place and wood effect flooring, whilst French doors take you out to the leanto garden room - a covered space for use in the warmer months. The extended kitchen/breakfast room offers extensive cupboards with striking tiled splash backs, and space for various white goods. A built-in breakfast bar can also be found, with a window and door onto the rear garden. Heading upstairs, three bedrooms lead off the landing, two with wood effect flooring and one which is carpeted. Views can be enjoyed over the rear garden, whilst the frontage faces to Dereham Road and the tree lined aspect beyond. Lastly, the shower room is fully tiled, with storage under the sink unit.

#### VIRTUAL TOUR

View our virtual tour for a full 360 degree of the interior of the property.

Price: arla | propertymark PROTECTED
Inaea | propertymark PROTECTED
Inaea | propertymark PROTECTED
Inaea | propertymark