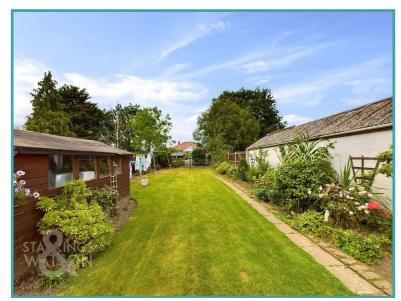

#### THE GREAT OUTDOORS

Heading outside, the rear garden is separated into different sections, firstly with a large patio seating area which leads to the timber built storage shed offering power and lighting. A pathway leads to the lawned garden with plating to both sides, and a further vegetable garden at the far end.