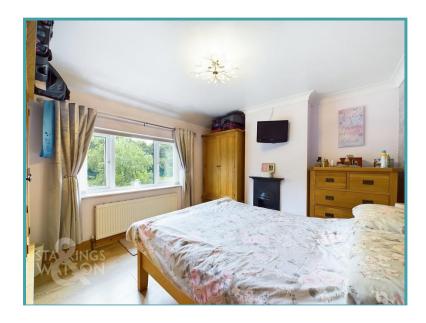

#### **THE GRAND TOUR**

The uPVC door takes you straight into the hall entrance, with wood effect flooring under foot and stairs taking you up to the first floor. Storage can be found under the stairs, with a neutral décor within the hall. Doors lead at first into the W.C where a two piece suite comprising a concealed low level W.C and hand wash basin with storage under. The sitting room is finished with wood flooring and a uPVC double glazed bay window to front. The dining room is adjacent, with a feature fire place and wood effect flooring, whilst French doors take you out to the leanto garden room - a covered space for use in the warmer months. The extended kitchen/breakfast room offers extensive cupboards with striking tiled splash backs, and space for various white goods. A built-in breakfast bar can also be found, with a window and door onto the rear garden. Heading upstairs, three bedrooms lead off the landing, two with wood effect flooring and one which is carpeted. Views can be enjoyed over the rear garden, whilst the frontage faces to Dereham Road and the tree lined aspect beyond. Lastly, the shower room is fully tiled, with storage under the sink unit.