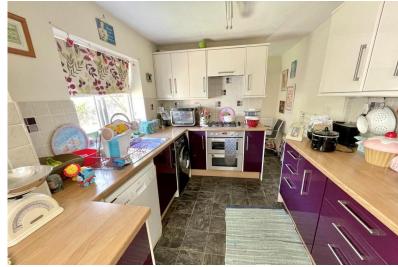

- Semi Detached House
- 2 Bedrooms
- South Facing Rear
  Garden
- Private Gated Off Road Parking
- Lounge/Dining Room
- G/F Shower Room & F/F
  Bathroom
- Available End of September
- Council Tax Band 'C'
- EPC Rating 'D'

31 Worthing Road, Rustington BN16 3JU £1,250 pcm







Total area: approx. 101.0 sq. metres (1086.8 sq. feet)

TO LET, available end of September. A 2 bedroom semi detached house with spacious lounge/dining room, ground floor shower room, first floor bathroom and gas central heating. South facing rear garden and a gated private parking area for 2 cars. Pets considered. Available for a 6 to 12 month let initially.

## **ENTRANCE HALL**

#### LOUNGE/DINING ROOM

21' 1" x 11' (6.43m x 3.35m) min

# KITCHEN/BREAKFAST ROOM

20' 8" x 8' 5" (6.3m x 2.57m)

STUDY AREA

## **G