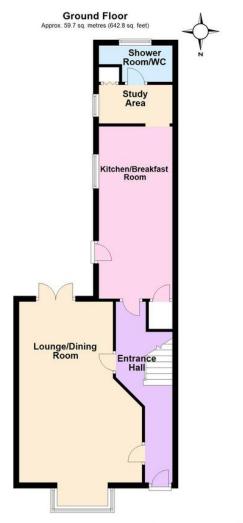

## **ENTRANCE HALL**

#### LOUNGE/DINING ROOM

21' 1" x 11' (6.43m x 3.35m) min

# KITCHEN/BREAKFAST ROOM

20' 8" x 8' 5" (6.3m x 2.57m)

STUDY AREA

## **GROUND FLOOR SHOWER ROOM/WC**