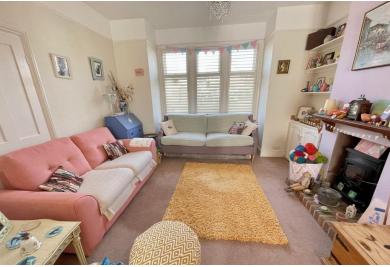

- Semi Detached House
- 2 Bedrooms
- South Facing Rear
  Garden
- Private Gated Off Road Parking
- Lounge/Dining Room
- G/F Shower Room & F/F
  Bathroom
- Available End of September
- Council Tax Band 'C'
- EPC Rating 'D'

31 Worthing Road, Rustington BN16 3JU £1,250 pcm







Total area: approx. 101.0 sq. metres (1086.8 sq. feet)

TO LET, available end of September. A 2 bedroom semi detached house with spacious lounge/dining room, ground floor shower room, first floor bathroom and gas central heating. South facing rear garden and a gated private parking area for 2 cars. Pets considered. Available for a 6 to 12 month let initially.

## **ENTRANCE HALL**

#### LOUNGE/DINING ROOM

21' 1" x 11' (6.43m x 3.35m) min

# KITCHEN/BREAKFAST ROOM

20' 8" x 8' 5" (6.3m x 2.57m)

STUDY AREA

## *