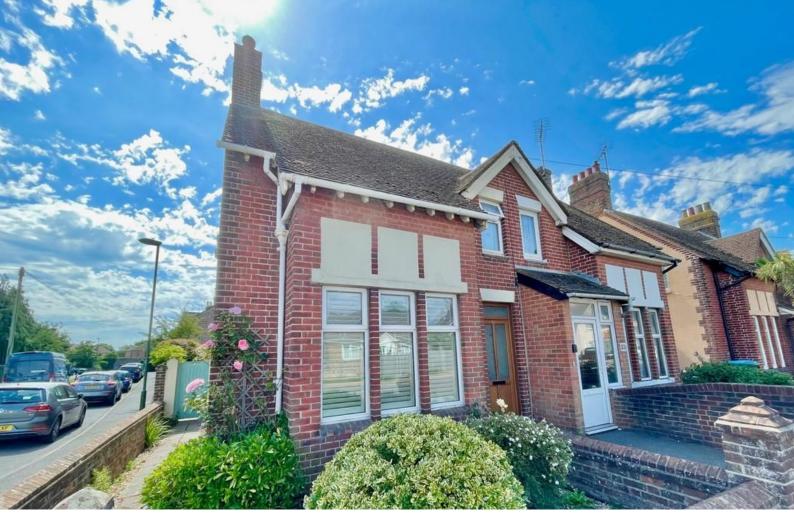

31 Worthing Road, Rustington BN16 3JU £1,250 pcm

Total area: approx. 101.0 sq. metres (1086.8 sq. feet)

TO LET, available end of September. A 2 bedroom semi detached house with spacious lounge/dining room, ground floor shower room, first floor bathroom and gas central heating. South facing rear garden and a gated private parking area for 2 cars. Pets considered. Available for a 6 to 12 month let initially.