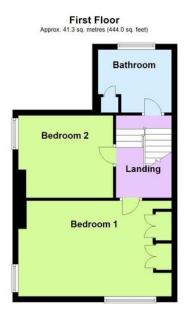

## **BEDROOM 1**

16' 5" x 11' (5m x 3.35m)

## **BEDROOM 2**

11' x 9' 7" (3.35m x 2.92m)

## **BATHROOM/WC**

SOUTH FACING REAR GARDEN

**GATED PRIVATE OFF ROAD PARKING** 

The information and measurements contained within these details are for guidance only and do not form part of any contract.