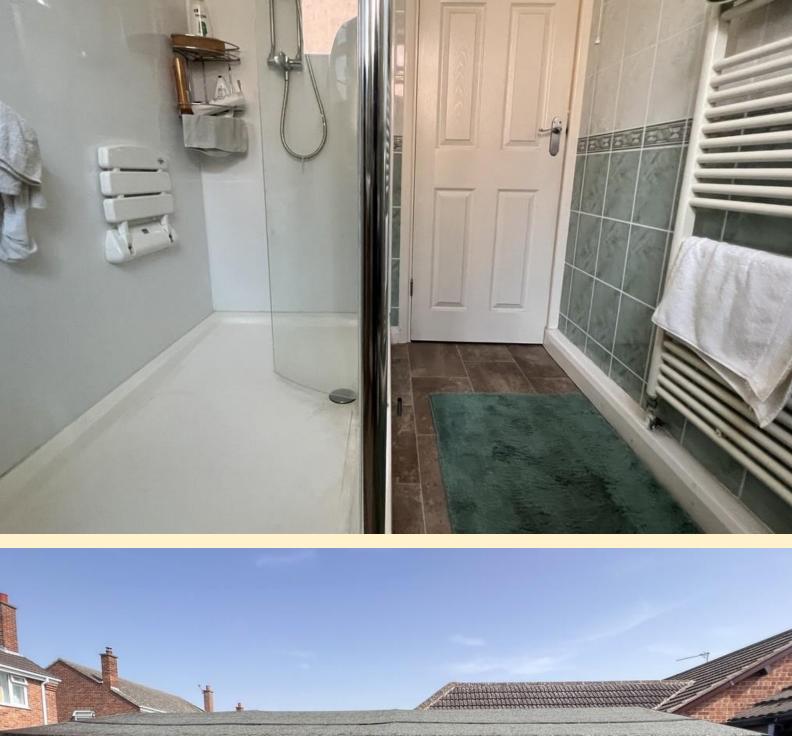

**BEDROOM TWO** 11' 5" x 9' 6" (3.49m x 2.92m) Having a window to the rear aspect, radiator, fitted wardrobes and carpet flooring.

**SHOWER ROOM** 8' 0" x 5' 8" (2.46m x 1.75m) Comprising of a double walk-in shower cubicle, low flush WC, pedestal wash hand basin and a heated towel rail. Obscure glazed window, tiled walls and vinyl flooring.