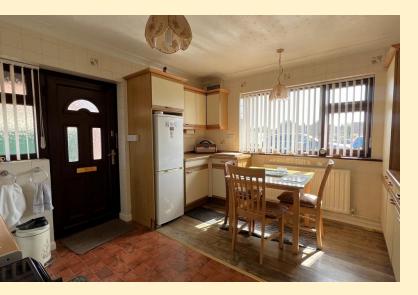

The accommodation on offer comprises; kitchen diner, lounge, two bedrooms and a shower room. Outside the property benefits from ample off road parking, single garage and low maintenance front and rear gardens. **KITCHEN/DINER** 12' 0" x 13' 6" (3.68m x 4.13m) In need of a refit the current kitchen is fitted with wall and base units, roll edge work surfaces, stainless steel sink and drainer unit, space and plumbing for a washing machine, housing for a fridge freezer space for a freestanding cooker with extractor over. Window to the front aspect and a further window to the side, wall mounted central heating boiler, ample room for a dining table, radiator, laminate wood flooring to the dining area and vinyl flooring to the kitchen. External door to the driveway and a door to the inner hallway.