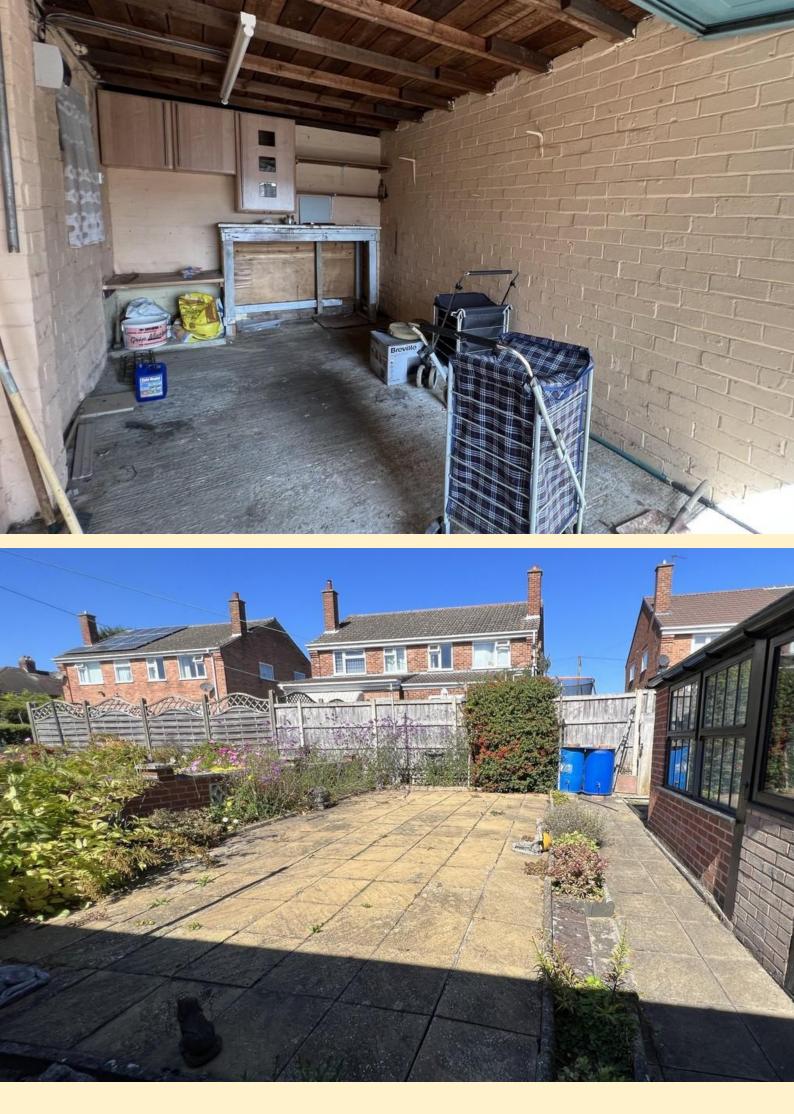

**FRONT ASPECT** Gated access to the block paved driveway leading to the detached garage. Paving slabs with raised flower beds and flower borders.

**GARAGE** Having an up and over door, power and light connected. Extension to the side of the garage for storage and a garden room.

**REAR GARDEN** Paved for low maintenance with flower bed border to one side. Garden tap.

AGENTS NOTE Please note that any services, heating, systems or appliances have not been tested by Middletons, and no warranty can be given or implied as to their working order. Fixtures and fittings other than those mentioned to be agreed with the Seller. All measurements are approximate and all floor plans are intended as a guide only.