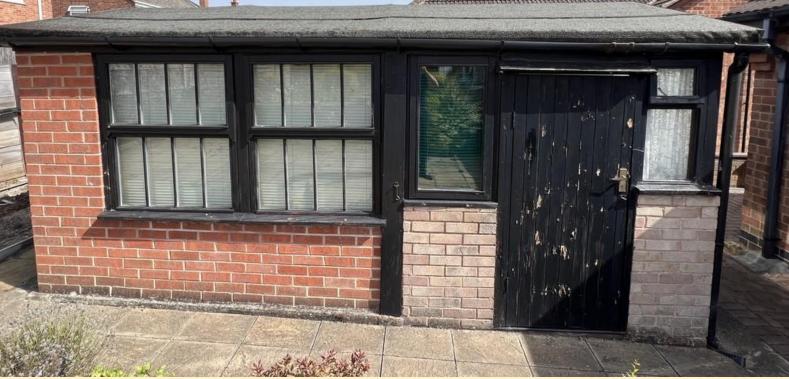

**FRONT ASPECT** Gated access to the block paved driveway leading to the detached garage. Paving slabs with raised flower beds and flower borders.

**GARAGE** Having an up and over door, power and light connected. Extension to the side of the garage for storage and a garden room.