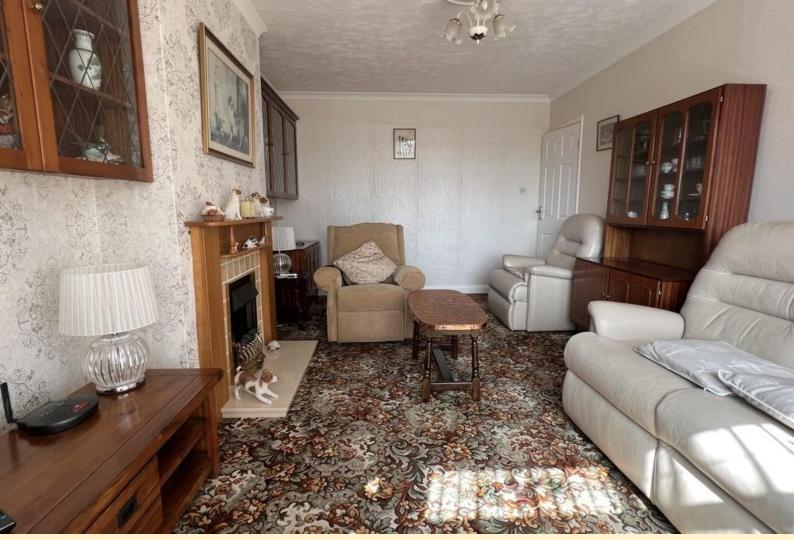

**LOUNGE** 18' 2" x 10' 11" (5.55m x 3.33m) Having a bay window to the front aspect, radiator, feature fireplace with gas fire and carpet flooring.

MAIN BEDROOM 12' 10" x 10' 11" (3.92m x 3.34m) Having a window to the rear aspect, radiator, fitted wardrobes and carpet flooring.