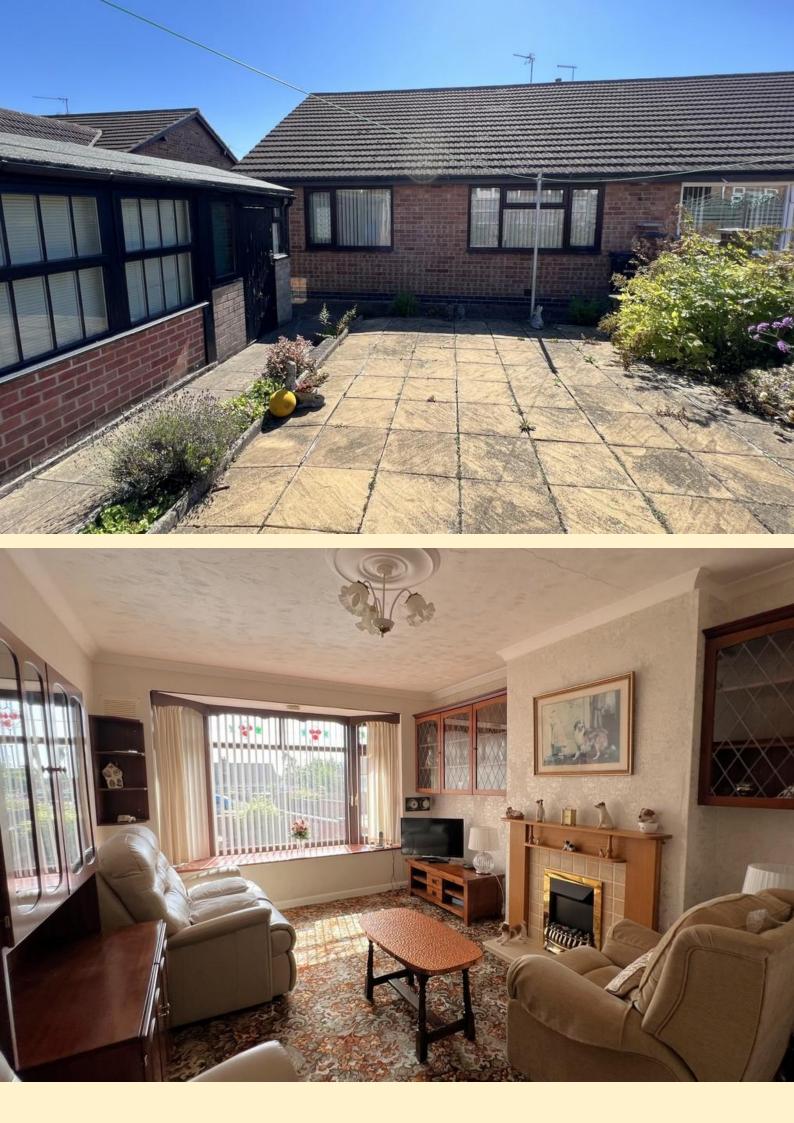

**LOUNGE** 18' 2" x 10' 11" (5.55m x 3.33m) Having a bay window to the front aspect, radiator, feature fireplace with gas fire and carpet flooring.

MAIN BEDROOM 12' 10" x 10' 11" (3.92m x 3.34m) Having a window to the rear aspect, radiator, fitted wardrobes and carpet flooring.

**REAR GARDEN** Paved for low maintenance with flower bed border to one side. Garden tap.

AGENTS NOTE Please note that any services, heating, systems or appliances have not been tested by Middletons, and no warranty can be given or implied as to their working order. Fixtures and fittings other than those mentioned to be agreed with the Seller. All measurements are approximate and all floor plans are intended as a guide only.