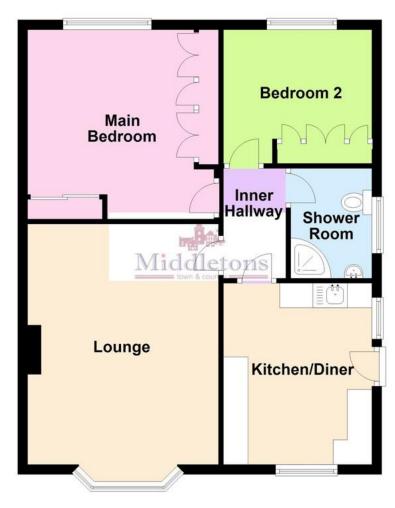

The accommodation on offer comprises; kitchen diner, lounge, two bedrooms and a shower room. Outside the property benefits from ample off road parking, single garage and low maintenance front and rear gardens. **KITCHEN/DINER** 12' 0" x 13' 6" (3.68m x 4.13m) In need of a refit the current kitchen is fitted with wall and base units, roll edge work surfaces, stainless steel sink and drainer unit, space and plumbing for a washing machine, housing for a fridge freezer space for a freestanding cooker with extractor over. Window to the front aspect and a further window to the side, wall mounted central heating boiler, ample room for a dining table, radiator, laminate wood flooring to the dining area and vinyl flooring to the kitchen. External door to the driveway and a door to the inner hallway.

**LOUNGE** 18' 2" x 10' 11" (5.55m x 3.33m) Having a bay window to the front aspect, radiator, feature fireplace with gas fire and carpet flooring.

MAIN BEDROOM 12' 10" x 10' 11" (3.92m x 3.34m) Having a window to the rear aspect, radiator, fitted wardrobes and carpet flooring.

**BEDROOM TWO** 11' 5" x 9' 6" (3.49m x 2.92m) Having a window to the rear aspect, radiator, fitted wardrobes and carpet flooring.

**SHOWER ROOM** 8' 0" x 5' 8" (2.46m x 1.75m) Comprising of a double walk-in shower cubicle, low flush WC, pedestal wash hand basin and a heated towel rail. Obscure glazed window, tiled walls and vinyl flooring.

### **Ground Floor**

This floorplan has been produced by Middletons as a guide only. For further information call 01664 566258 Plan produced using PlanUp.