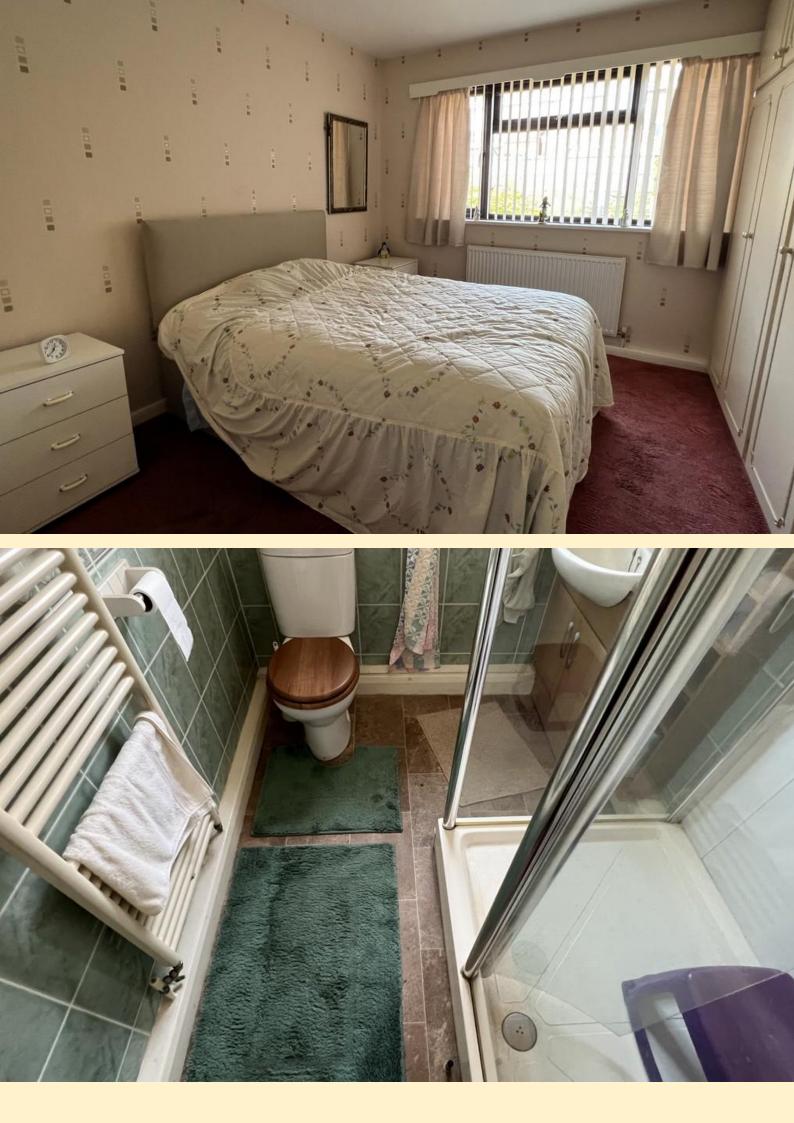

**LOUNGE** 18' 2" x 10' 11" (5.55m x 3.33m) Having a bay window to the front aspect, radiator, feature fireplace with gas fire and carpet flooring.

MAIN BEDROOM 12' 10" x 10' 11" (3.92m x 3.34m) Having a window to the rear aspect, radiator, fitted wardrobes and carpet flooring.

**BEDROOM TWO** 11' 5" x 9' 6" (3.49m x 2.92m) Having a window to the rear aspect, radiator, fitted wardrobes and carpet flooring.

**SHOWER ROOM** 8' 0" x 5' 8" (2.46m x 1.75m) Comprising of a double walk-in shower cubicle, low flush WC, pedestal wash hand basin and a heated towel rail. Obscure glazed window, tiled walls and vinyl flooring.