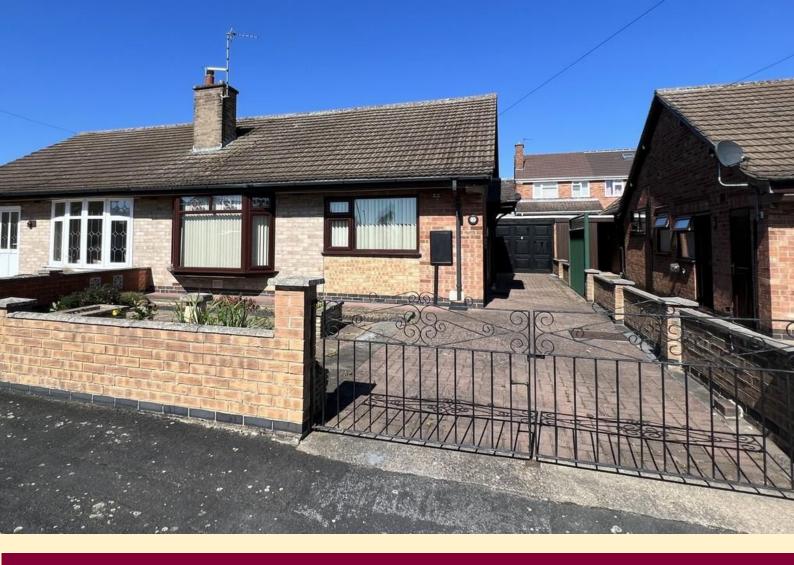

#### SEMI-DETACHED BUNGALOW

**CHAIN FREE** 

**SHOWER ROOM** 

LOCAL AMENITIES CLOSE BY

**GARAGE AND DRIVEWAY** 

FRONT AND REAR GARDENS

**CLOSE TO THE TOWN CENTRE** 

NORTH SIDE OF MELTON MOWBRAY

**COUNCIL TAX BAND B** 

01664 566258

info@middletons.uk.com

Offered with no upward chain this two bedroom semi-detached bungalow situated to the north side of Melton Mowbray within walking distance of the town centre.

**FRONT ASPECT** Gated access to the block paved driveway leading to the detached garage. Paving slabs with raised flower beds and flower borders.

**GARAGE** Having an up and over door, power and light connected. Extension to the side of the garage for storage and a garden room.