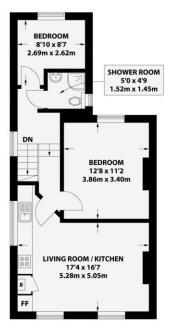

**LANDING** Sash window, radiator.

**KITCHEN/LIVING ROOM** Double aspect. Incorporating stainless steel sink unit with drainer and mixer tap, adjacent laminate work surface with cupboards and drawers under, inset four ring gas hob, electric oven and concealed extractor over, integrated fridge/freezer, dishwasher and washing machine, cupboard housing 'Vaillant' gas fired boiler, radiator, two sash windows.

BEDROOM 1 UPVC double glazed window, radiator.

BEDROOM 2 UPVC double glazed window, radiator.

**SHOWER ROOM** Comprising walk in shower, wash hand basin with cupboard under, low level w.c., heated ladder style towel rail, tiled walls.

## **HOVA VILLAS**

Hove

APPROXIMATE GROSS INTERNAL AREA 553 sq ft / 51.4 sq m

Raised Ground Floor 7 sq ft / 0.7 sq m First Floor 546 sq ft / 50.7 sq m

Filter purposes only and is not listeration and identification purposes only and is not to scale.