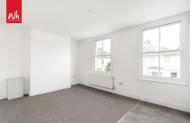

BEDROOM 1 UPVC double glazed window, radiator.

BEDROOM 2 UPVC double glazed window, radiator.

**SHOWER ROOM** Comprising walk in shower, wash hand basin with cupboard under, low level w.c., heated ladder style towel rail, tiled walls.