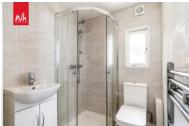

BEDROOM 1 UPVC double glazed window, radiator.

BEDROOM 2 UPVC double glazed window, radiator.

**SHOWER ROOM** Comprising walk in shower, wash hand basin with cupboard under, low level w.c., heated ladder style towel rail, tiled walls.