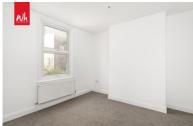

BEDROOM 1 UPVC double glazed window, radiator.

BEDROOM 2 UPVC double glazed window, radiator.

**SHOWER ROOM** Comprising walk in shower, wash hand basin with cupboard under, low level w.c., heated ladder style towel rail, tiled walls.