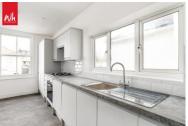

**LANDING** Sash window, radiator.

**KITCHEN/LIVING ROOM** Double aspect. Incorporating stainless steel sink unit with drainer and mixer tap, adjacent laminate work surface with cupboards and drawers under, inset four ring gas hob, electric oven and concealed extractor over, integrated fridge/freezer, dishwasher and washing machine, cupboard housing 'Vaillant' gas fired boiler, radiator, two sash windows.