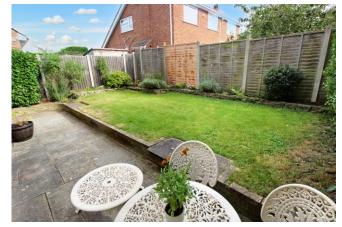

Externally. to the front of the property there is off road parking for a couple of vehicles which leads to the garage which is a great space for storage. there is also lawned area with shrubbed borders. To the rear of the property, there is a fairly low maintenance space with good sized lawn area with a large patio.