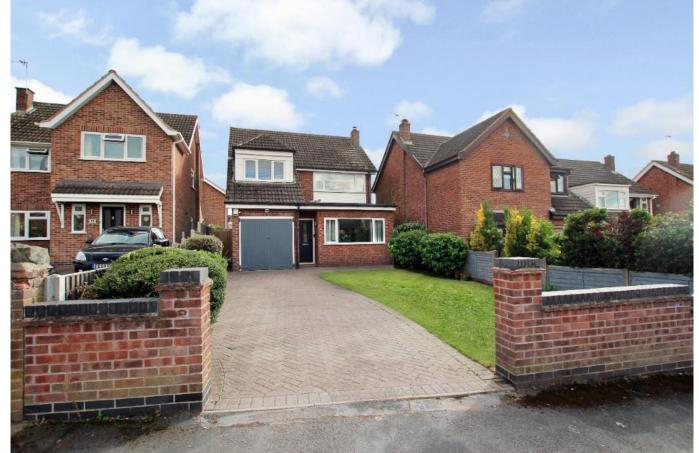

School Lane Belton, Loughborough, LE12 9TU

## £355,000

A beautifully presented DETACHED HOME set in the heart of the Belton, a sought after VILLAGE LOCATION. Offering THREE DOUBLE BEDROOMS and a spacious, well presented OPEN PLAN LOUNGE/DINING AREA measuring in excess of 19ft. There is ample off road parking to the front and occupies a great plot.

## **Property Features**

- Detached Home
- Three Double Bedrooms
- Open Plan Lounge/Dining Area
- Modern Kitchen
- Full Description

Set in a beautiful village location, you will not be disappointed once you enter home on School Lane with the size and space on offer with this deceptive three double bedroom extended detached family home. Occupying a great plot, with ample off road parking and positioned right in the heart of the village on School lane, conveniently positioned for a lazy walk to all of Belton's excellent local amenities, whilst enjoying an outlook to the front towards the spire of St. John the Baptist Church. Internally the property boasts a great sized lounge stretching in excess of 19ft, a modern kitchen, utility room and garage.

Externally. to the front of the property there is off road parking for a couple of vehicles which leads to the garage which is a great space for storage. there is also lawned area with shrubbed borders. To the rear of the property, there is a fairly low maintenance space with good sized lawn area with a large patio.