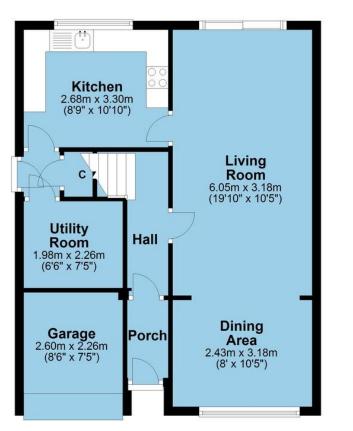

## **Property Features**

- Detached Home
- Three Double Bedrooms
- Open Plan Lounge/Dining Area
- Modern Kitchen
- Full Description

Set in a beautiful village location, you will not be disappointed once you enter home on School Lane with the size and space on offer with this deceptive three double bedroom extended detached family home. Occupying a great plot, with ample off road parking and positioned right in the heart of the village on School lane, conveniently positioned for a lazy walk to all of Belton's excellent local amenities, whilst enjoying an outlook to the front towards the spire of St. John the Baptist Church. Internally the property boasts a great sized lounge stretching in excess of 19ft, a modern kitchen, utility room and garage.

Ample Off Road

Well Presented Throughout

Village Location

Sought after Location

Parking

You enter the property via the entrance hall which provides access to the stairs leading to the first floor and lounge. The lounge, offering a great space provides an opening into the dining area set to the front aspect whilst also offering patio sliding doors to the rear garden from the lounge. The

- kitchen, accessed via the lounge is delightful and modern and leads to the utility room which is a fantastic benefit to the property.
- To the first floor, there are three double bedrooms on offer which is without doubt a huge benefit for a family home. There is also a modern bathroom to the rear aspect of the property which completes the first floor accommodation.

## **Ground Floor**

**First Floor** 

Total area: approx. 98.3 sq. metres (1058.3 sq. feet)

8 The Pass Courtyard 43 Market Street Ashby-De-La-Zouch Leicestershire LE65 1AG

www.whiteheadsestates.co.uk info@whiteheadsestates.co.uk 01530 353170 Agents Note: Whilst every care has been taken to prepare these sales particulars, they are for guidance purposes only. All measurements are approximate are for general guidance purposes only and whilst every care has been taken to ensure their accuracy, they should not be relied upon and potential buyers are advised to recheck the measurements