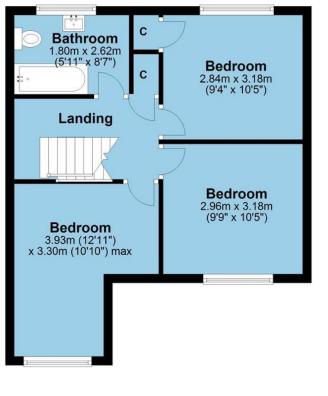

- kitchen, accessed via the lounge is delightful and modern and leads to the utility room which is a fantastic benefit to the property.
- To the first floor, there are three double bedrooms on offer which is without doubt a huge benefit for a family home. There is also a modern bathroom to the rear aspect of the property which completes the first floor accommodation.

## **Ground Floor**

**First Floor** 

Total area: approx. 98.3 sq. metres (1058.3 sq. feet)

8 The Pass Courtyard 43 Market Street Ashby-De-La-Zouch Leicestershire LE65 1AG

www.whiteheadsestates.co.uk info@whiteheadsestates.co.uk 01530 353170 Agents Note: Whilst every care has been taken to prepare these sales particulars, they are for guidance purposes only. All measurements are approximate are for general guidance purposes only and whilst every care has been taken to ensure their accuracy, they should not be relied upon and potential buyers are advised to recheck the measurements