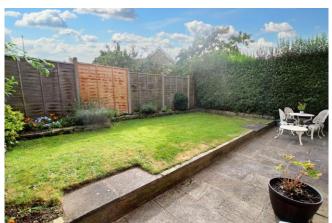

Externally. to the front of the property there is off road parking for a couple of vehicles which leads to the garage which is a great space for storage. there is also lawned area with shrubbed borders. To the rear of the property, there is a fairly low maintenance space with good sized lawn area with a large patio.