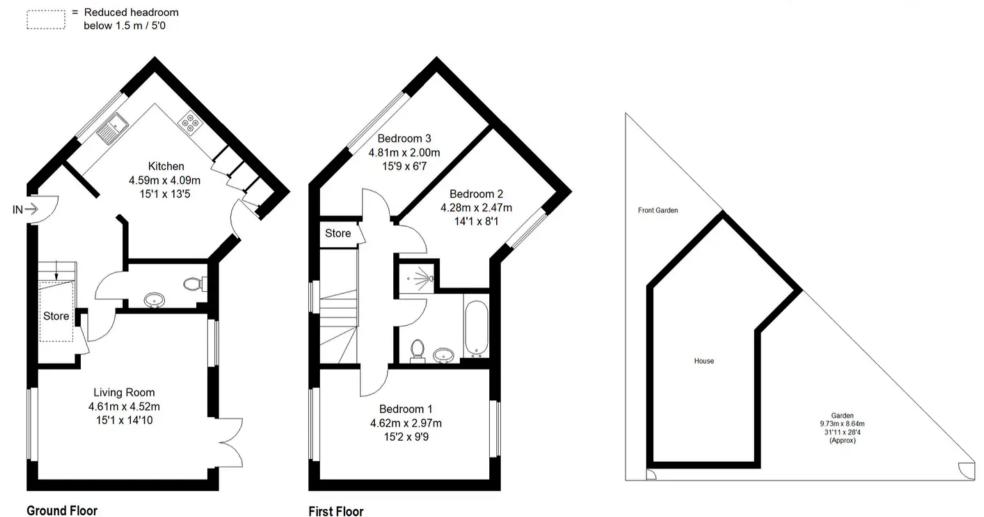

## Kingside, OX12

Approximate Gross Internal Area 97.0 sq m / 1044 sq ft Garden Area = 85.2 sq m / 917 sq ft For identification Only - Not To Scale

Floor plan produced in accordance with RICS Property Measurement Standards. © Mortimer Photography. Produced for Simpsons. Unauthorised reproduction prohibited. (ID1007740)

N