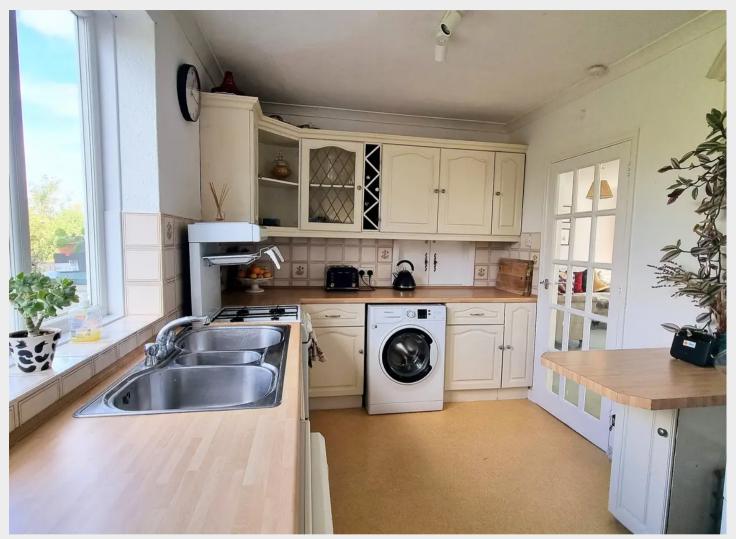

The accommodation comprises:

- Reception hall + door to garage
- Ground floor Cloakroom/WC with white suite
- A sunny open plan double aspect Sitting / Dining room with stairs to first floor and double doors onto the rear garden garden
- Kitchen overlooking the garden with fitted units and space for appliances + side door
- First Floor Landing airing cupboard with 'Vaillant' combination gas boiler (2012) + hatch to insulated loft space with recently fitted air vents
- 3 bedrooms recently decorated + new carpets
- Shower Room fitted with a coloured suite
- Gas central heating to radiators + uPVC double glazing + external doors
- Private Driveway for one vehicle
- Semi-Integral Garage up and over door, meters, consumer unit, power, lighting + built-in storage
- Front Garden with gated access around to the 60' x 29' sunny North West Facing Rear garden
- Some modernisation required + excellent potential for alteration and/or enlargement, if required (STPP)