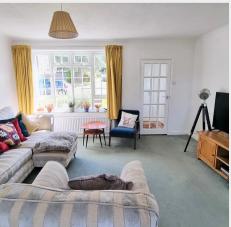

The accommodation comprises:

- Reception hall + door to garage
- Ground floor Cloakroom/WC with white suite
- A sunny open plan double aspect Sitting / Dining room with stairs to first floor and double doors onto the rear garden garden
- Kitchen overlooking the garden with fitted units and space for appliances + side door
- First Floor Landing airing cupboard with 'Vaillant' combination gas boiler (2012) + hatch to insulated loft space with recently fitted air vents
- 3 bedrooms recently decorated + new carpets
- Shower Room fitted with a coloured suite
- Gas central heating to radiators + uPVC double glazing + external doors
- Private Driveway for one vehicle
- Semi-Integral Garage up and over door, meters, consumer unit, power, lighting + built-in storage
- Front Garden with gated access around to the 60' x 29' sunny North West Facing Rear garden
- Some modernisation required + excellent potential for alteration and/or enlargement, if required (STPP)