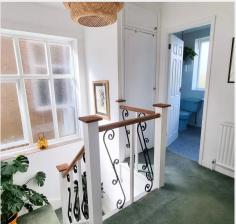

The accommodation comprises:

- Reception hall + door to garage
- Ground floor Cloakroom/WC with white suite
- A sunny open plan double aspect Sitting / Dining room with stairs to first floor and double doors onto the rear garden garden
- Kitchen overlooking the garden with fitted units and space for appliances + side door
- First Floor Landing airing cupboard with 'Vaillant' combination gas boiler (2012) + hatch to insulated loft space with recently fitted air vents
- 3 bedrooms recently decorated + new carpets
- Shower Room fitted with a coloured suite
- Gas central heating to radiators + uPVC double glazing + external doors
- Private Driveway for one vehicle
- Semi-Integral Garage up and over door, meters, consumer unit, power, lighting + built-in storage
- Front Garden with gated access around to the 60' x 29' sunny North West Facing Rear garden
- Some modernisation required + excellent potential for alteration and/or enlargement, if required (STPP)