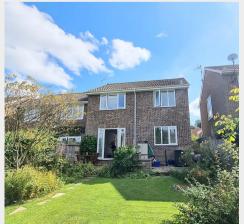

# 29 The Hollow, Lindfield, West Sussex, RH16 2SX

EPC Rating: C and Council Tax Band: D

PLEASE WATCH VIEWING VIDEO

\*SOME MODERNISATION REQUIRED\*

A spacious 3 bedroom semi-detached home with DRIVEWAY & GARAGE plus sunny WEST FACING garden situated in a popular village location.

The accommodation comprises:

- Reception hall + door to garage
- Ground floor Cloakroom/WC with white suite
- A sunny open plan double aspect Sitting / Dining room with stairs to first floor and double doors onto the rear garden garden
- Kitchen overlooking the garden with fitted units and space for appliances + side door
- First Floor Landing airing cupboard with 'Vaillant' combination gas boiler (2012) + hatch to insulated loft space with recently fitted air vents
- 3 bedrooms recently decorated + new carpets
- Shower Room fitted with a coloured suite
- Gas central heating to radiators + uPVC double glazing + external doors
- Private Driveway for one vehicle
- Semi-Integral Garage up and over door, meters, consumer unit, power, lighting + built-in storage
- Front Garden with gated access around to the 60' x 29' sunny North West Facing Rear garden
- Some modernisation required + excellent potential for alteration and/or enlargement, if required (STPP)