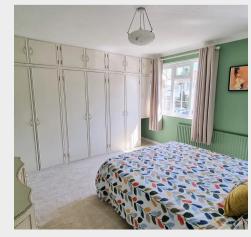

The accommodation comprises:

- Reception hall + door to garage
- Ground floor Cloakroom/WC with white suite
- A sunny open plan double aspect Sitting / Dining room with stairs to first floor and double doors onto the rear garden garden
- Kitchen overlooking the garden with fitted units and space for appliances + side door
- First Floor Landing airing cupboard with 'Vaillant' combination gas boiler (2012) + hatch to insulated loft space with recently fitted air vents
- 3 bedrooms recently decorated + new carpets
- Shower Room fitted with a coloured suite
- Gas central heating to radiators + uPVC double glazing + external doors
- Private Driveway for one vehicle
- Semi-Integral Garage up and over door, meters, consumer unit, power, lighting + built-in storage
- Front Garden with gated access around to the 60' x 29' sunny North West Facing Rear garden
- Some modernisation required + excellent potential for alteration and/or enlargement, if required (STPP)