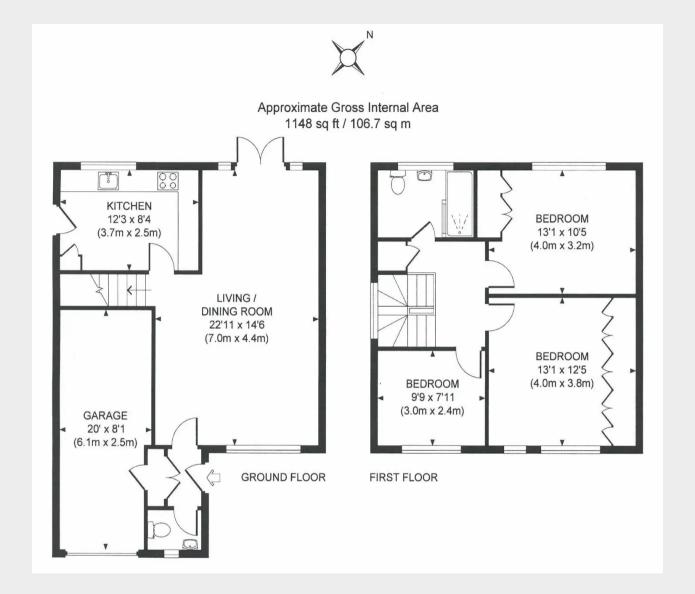

The accommodation comprises:

- Reception hall + door to garage
- Ground floor Cloakroom/WC with white suite
- A sunny open plan double aspect Sitting / Dining room with stairs to first floor and double doors onto the rear garden garden
- Kitchen overlooking the garden with fitted units and space for appliances + side door
- First Floor Landing airing cupboard with 'Vaillant' combination gas boiler (2012) + hatch to insulated loft space with recently fitted air vents
- 3 bedrooms recently decorated + new carpets
- Shower Room fitted with a coloured suite
- Gas central heating to radiators + uPVC double glazing + external doors
- Private Driveway for one vehicle
- Semi-Integral Garage up and over door, meters, consumer unit, power, lighting + built-in storage
- Front Garden with gated access around to the 60' x 29' sunny North West Facing Rear garden
- Some modernisation required + excellent potential for alteration and/or enlargement, if required (STPP)