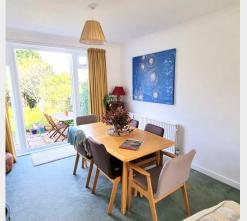

The accommodation comprises:

- Reception hall + door to garage
- Ground floor Cloakroom/WC with white suite
- A sunny open plan double aspect Sitting / Dining room with stairs to first floor and double doors onto the rear garden garden
- Kitchen overlooking the garden with fitted units and space for appliances + side door
- First Floor Landing airing cupboard with 'Vaillant' combination gas boiler (2012) + hatch to insulated loft space with recently fitted air vents
- 3 bedrooms recently decorated + new carpets
- Shower Room fitted with a coloured suite
- Gas central heating to radiators + uPVC double glazing + external doors
- Private Driveway for one vehicle
- Semi-Integral Garage up and over door, meters, consumer unit, power, lighting + built-in storage
- Front Garden with gated access around to the 60' x 29' sunny North West Facing Rear garden
- Some modernisation required + excellent potential for alteration and/or enlargement, if required (STPP)