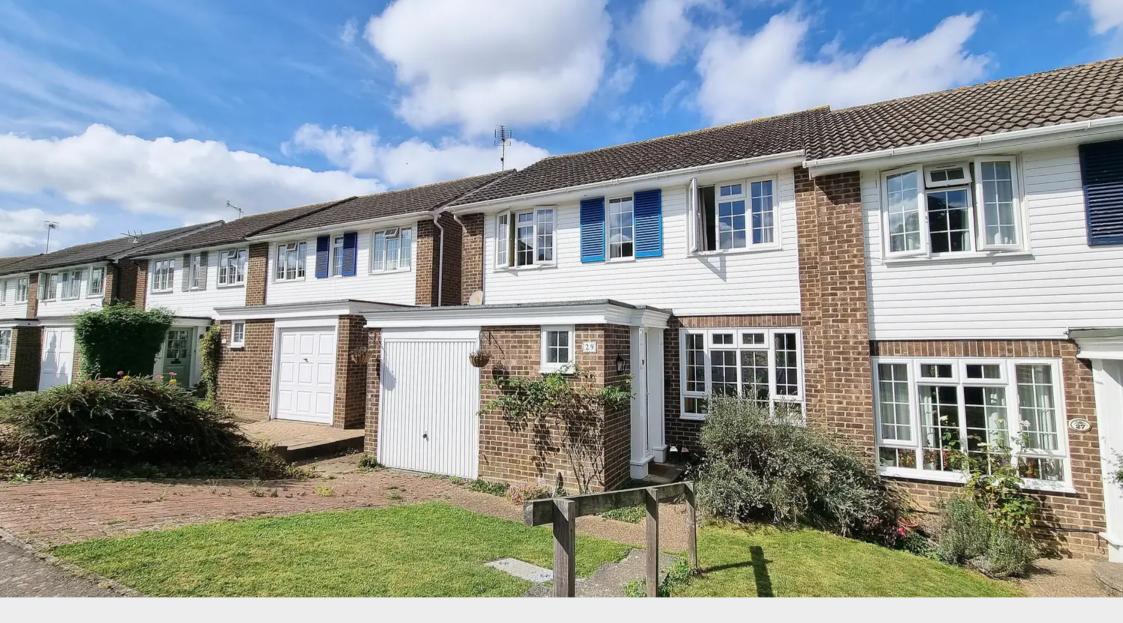

29 The Hollow, Lindfield, West Sussex, RH16 2SX

Mansell McTaggart Lindfield

Guide Price £475,000 Freehold

# 29 The Hollow, Lindfield, West Sussex, RH16 2SX

EPC Rating: C and Council Tax Band: D

PLEASE WATCH VIEWING VIDEO

\*SOME MODERNISATION REQUIRED\*

A spacious 3 bedroom semi-detached home with DRIVEWAY & GARAGE plus sunny WEST FACING garden situated in a popular village location.

The accommodation comprises:

- Reception hall + door to garage
- Ground floor Cloakroom/WC with white suite
- A sunny open plan double aspect Sitting / Dining room with stairs to first floor and double doors onto the rear garden garden
- Kitchen overlooking the garden with fitted units and space for appliances + side door
- First Floor Landing airing cupboard with 'Vaillant' combination gas boiler (2012) + hatch to insulated loft space with recently fitted air vents
- 3 bedrooms recently decorated + new carpets
- Shower Room fitted with a coloured suite
- Gas central heating to radiators + uPVC double glazing + external doors
- Private Driveway for one vehicle
- Semi-Integral Garage up and over door, meters, consumer unit, power, lighting + built-in storage
- Front Garden with gated access around to the 60' x 29' sunny North West Facing Rear garden
- Some modernisation required + excellent potential for alteration and/or enlargement, if required (STPP)