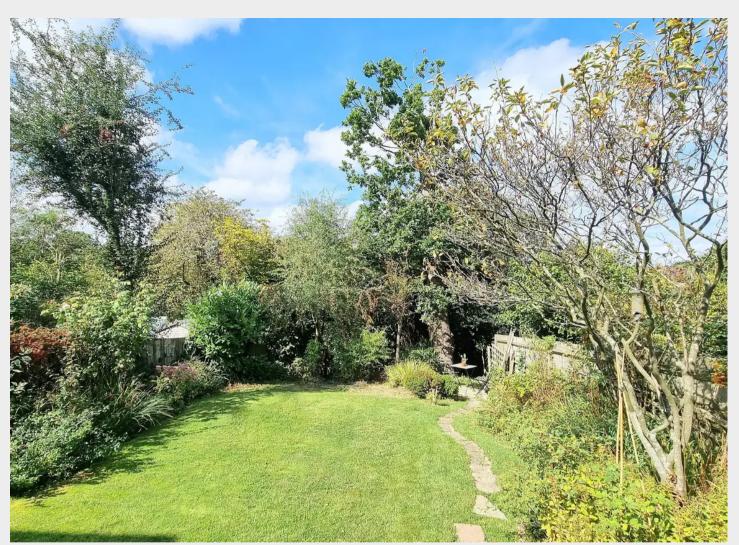

The accommodation comprises:

- Reception hall + door to garage
- Ground floor Cloakroom/WC with white suite
- A sunny open plan double aspect Sitting / Dining room with stairs to first floor and double doors onto the rear garden garden
- Kitchen overlooking the garden with fitted units and space for appliances + side door
- First Floor Landing airing cupboard with 'Vaillant' combination gas boiler (2012) + hatch to insulated loft space with recently fitted air vents
- 3 bedrooms recently decorated + new carpets
- Shower Room fitted with a coloured suite
- Gas central heating to radiators + uPVC double glazing + external doors
- Private Driveway for one vehicle
- Semi-Integral Garage up and over door, meters, consumer unit, power, lighting + built-in storage
- Front Garden with gated access around to the 60' x 29' sunny North West Facing Rear garden
- Some modernisation required + excellent potential for alteration and/or enlargement, if required (STPP)