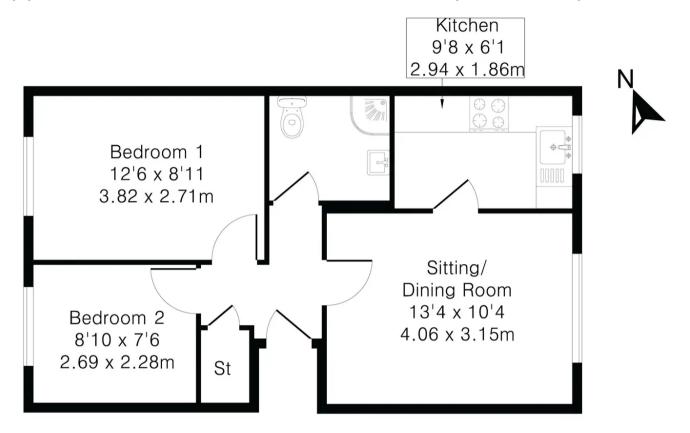

#### **Entrance hall**

Storage heater, built in storage cupboard

### Sitting room

Dimplex electric heater, sliding patio dorrs to patio area

#### Kitchen

Fitted with a range of eye and base level units incorporating stainless steel sink unit with mixer tap and drainer, built in Electrolux oven, fitted four ring hob with extractor over, space and plumbing for washing machine, space for fridge, space for freezer, tiled splash back, window to side

#### Bedroom 1

Dimplex electric heater, dimmer switch, window to side

#### Bedroom 2

Dimplex electric heater, window to side

#### Shower room

Shower cubicle housing Aqualisa shower unit, low level W.C., wash hand basin with cupboards under, heated towel rail, tiled walls, down lighters

# Approximate Gross Internal Area 473 sq ft - 44 sq m