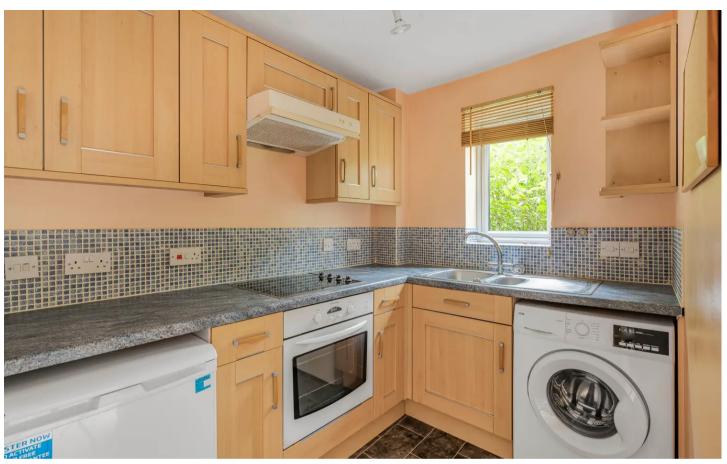

#### Kitchen

Fitted with a range of eye and base level units incorporating stainless steel sink unit with mixer tap and drainer, built in Electrolux oven, fitted four ring hob with extractor over, space and plumbing for washing machine, space for fridge, space for freezer, tiled splash back, window to side