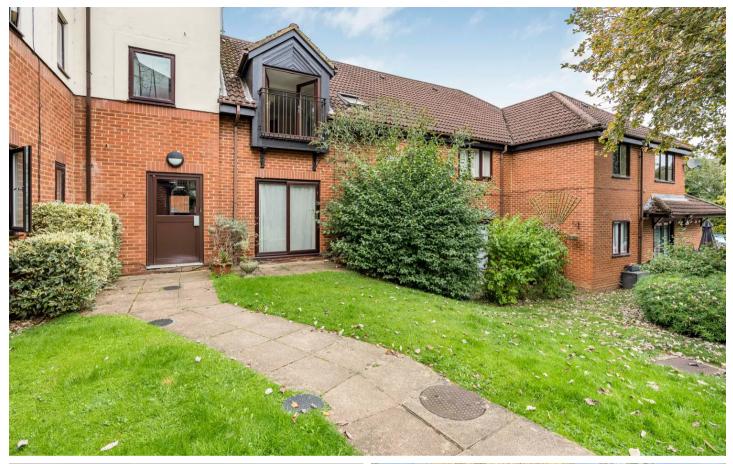

## 18 St. Georges Court Eaton Avenue

High Wycombe, High Wycombe

A ground floor appartment in this popular development which is situated to the west of the town centre. Entrance hall, Sitting room, Kitchen, Two bedrooms, Shower room, Electric heating, Double glazing, Communal gardens, Covered parking space. NO CHAIN.