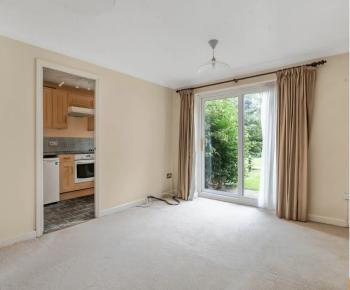

### Sitting room

Dimplex electric heater, sliding patio dorrs to patio area

#### Kitchen

Fitted with a range of eye and base level units incorporating stainless steel sink unit with mixer tap and drainer, built in Electrolux oven, fitted four ring hob with extractor over, space and plumbing for washing machine, space for fridge, space for freezer, tiled splash back, window to side