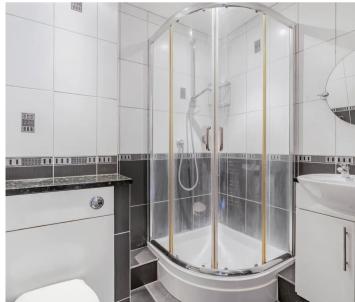

#### Shower room

Shower cubicle housing Aqualisa shower unit, low level W.C., wash hand basin with cupboards under, heated towel rail, tiled walls, down lighters