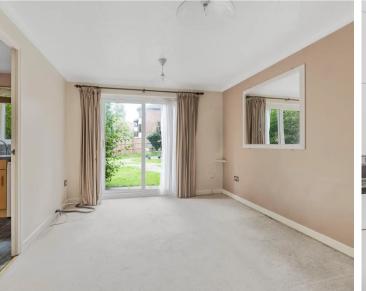

## 18 St. Georges Court Eaton Avenue

High Wycombe, High Wycombe

A ground floor appartment in this popular development which is situated to the west of the town centre. Entrance hall, Sitting room, Kitchen, Two bedrooms, Shower room, Electric heating, Double glazing, Communal gardens, Covered parking space. NO CHAIN.

Council Tax band: C

Tenure: Leasehold













#### **Entrance hall**

Storage heater, built in storage cupboard

### Sitting room

Dimplex electric heater, sliding patio dorrs to patio area

#### Kitchen

Fitted with a range of eye and base level units incorporating stainless steel sink unit with mixer tap and drainer, built in Electrolux oven, fitted four ring hob with extractor over, space and plumbing for washing machine, space for fridge, space for freezer, tiled splash back, window to side

#### Bedroom 1

Dimplex electric heater, dimmer switch, window to side

#### Bedroom 2

Dimplex electric heater, window to side

#### Shower room

Shower cubicle housing Aqualisa shower unit, low level W.C., wash hand basin with cupboards under, heated towel rail, tiled walls, down lighters

## Communal gardens

## Allocated parking