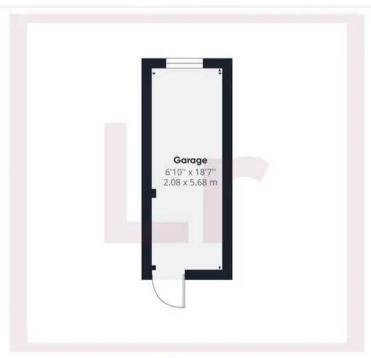

Council Tax band: D

Tenure: Freehold

- Two Double Bedrooms
- Reception Room
- Potential to Extend (stpp)
- Walking Distance to Amenities
- Great Transport Links
- Largs Garden

Ground Floor Building 1

Floor 1 Building 1

Approximate total area<sup>(1)</sup>

884.49 ft<sup>2</sup> 82.17 m<sup>2</sup>

Ground Floor Building 2

(1) Excluding balconies and terraces

While every attempt has been made to ensure accuracy, all measurements are approximate, not to scale. This floor plan is for illustrative purposes only.