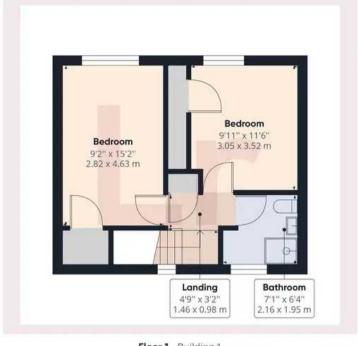

Council Tax band: D

Tenure: Freehold

- Two Double Bedrooms
- Reception Room
- Potential to Extend (stpp)
- Walking Distance to Amenities
- Great Transport Links
- Largs Garden

Ground Floor Building 1

Floor 1 Building 1

Approximate total area<sup>(1)</sup>

884.49 ft<sup>2</sup> 82.17 m<sup>2</sup>

Ground Floor Building 2

(1) Excluding balconies and terraces

While every attempt has been made to ensure accuracy, all measurements are approximate, not to scale. This floor plan is for illustrative purposes only.