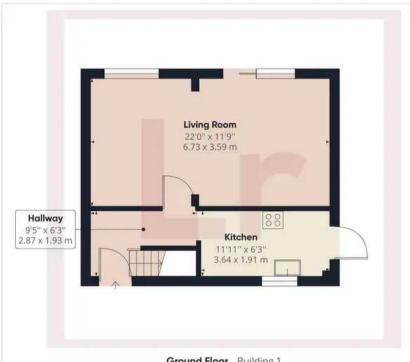

Council Tax band: D

Tenure: Freehold

- Two Double Bedrooms
- Reception Room
- Potential to Extend (stpp)
- Walking Distance to Amenities
- Great Transport Links
- Largs Garden

Ground Floor Building 1

Floor 1 Building 1

Approximate total area<sup>(1)</sup>

884.49 ft<sup>2</sup> 82.17 m<sup>2</sup>

Ground Floor Building 2

(1) Excluding balconies and terraces

While every attempt has been made to ensure accuracy, all measurements are approximate, not to scale. This floor plan is for illustrative purposes only.