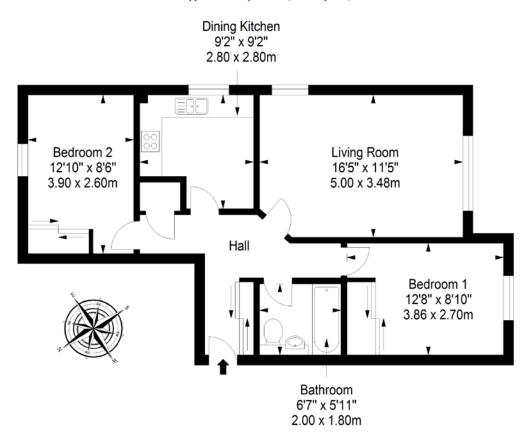

### Floorplan

#### Second Floor

Approx. 60.4 sq. metres (650.1 sq. feet)

Total area: approx. 60.4 sq. metres (650.1 sq. feet)

richard.singh@kwuk.com www.kwuk.com