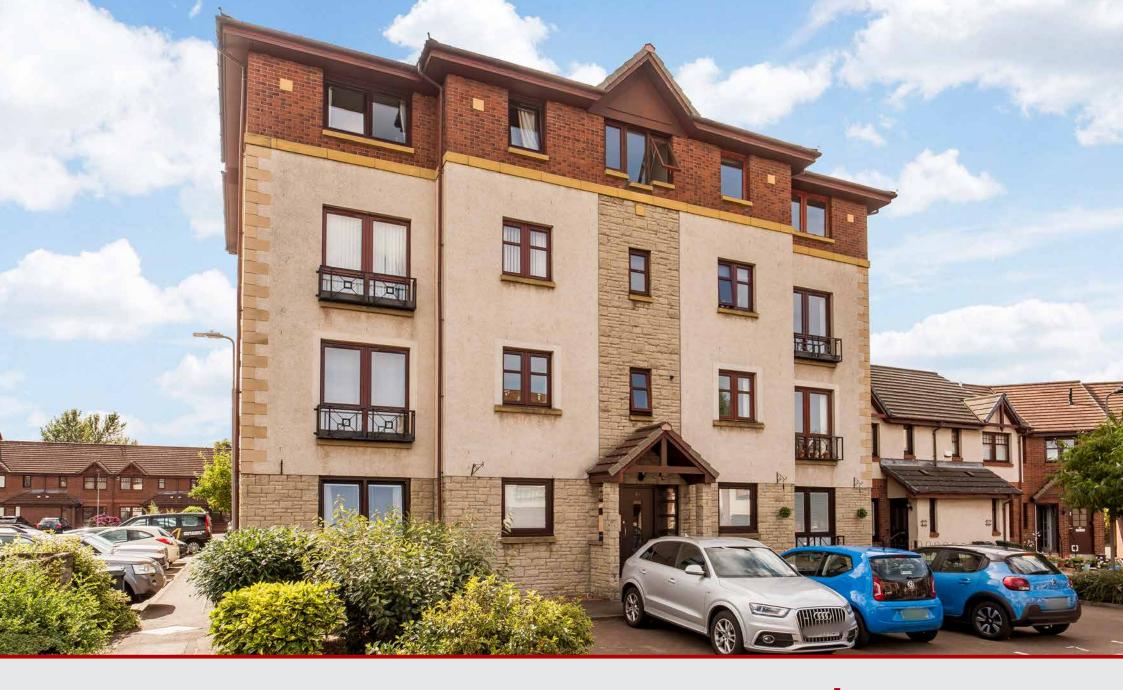

## 21/12 Easter Hermitage

Restalrig, Edinburgh, EH6 8DR

### **Property Summary**

Set on a quiet no-through road in Restalrig, this modern second-floor flat has a desirable position in the capital. The two-bedroom home is in easy reach of Leith Links, excellent amenities, schools, and transport links, including a tramline to the city centre and airport. Furthermore, it is brought to market in excellent decorative order, enjoying crisp white interiors to provide buyers with a blank canvas that is easy to style. For added convenience, the property also has allocated parking.

#### **Features**

- · Spacious second-floor flat
- Part of a modern development
- Neutral interior design throughout
- Situated in popular Restalrig
- Secure entry system
- Central hall with built-in storage
- Dual-aspect living room
- Good-size dining kitchen
- Two double bedrooms with wardrobes
- Bathroom with overhead shower
- Landscaped communal garden
- Private allocated residents' parking
- Electric heating and double glazing
- EPC Rating D