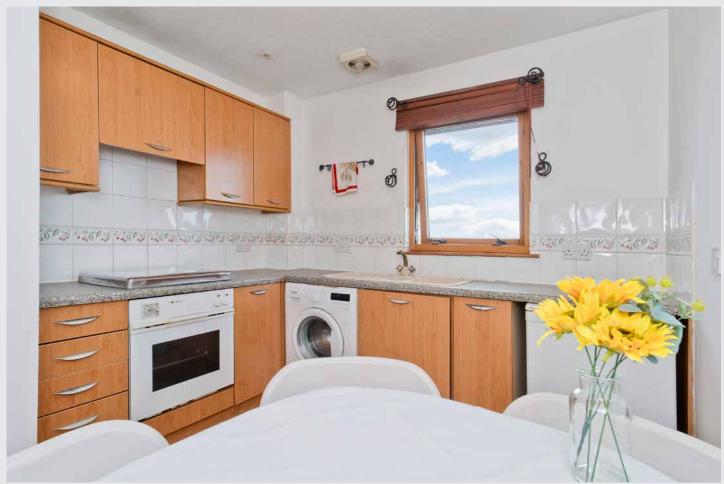

### **Property Summary**

Set on a quiet no-through road in Restalrig, this modern second-floor flat has a desirable position in the capital. The two-bedroom home is in easy reach of Leith Links, excellent amenities, schools, and transport links, including a tramline to the city centre and airport. Furthermore, it is brought to market in excellent decorative order, enjoying crisp white interiors to provide buyers with a blank canvas that is easy to style. For added convenience, the property also has allocated parking.

Extras: all fitted floor coverings, window blinds, light fittings, an integrated oven and electric hob, an undercounter fridge, and a washing machine a to be included in the sale.

#### **Features**

- · Spacious second-floor flat
- Part of a modern development
- Neutral interior design throughout
- Situated in popular Restalrig
- Secure entry system
- Central hall with built-in storage
- Dual-aspect living room
- Good-size dining kitchen
- Two double bedrooms with wardrobes
- Bathroom with overhead shower
- Landscaped communal garden
- Private allocated residents' parking
- Electric heating and double glazing
- EPC Rating D