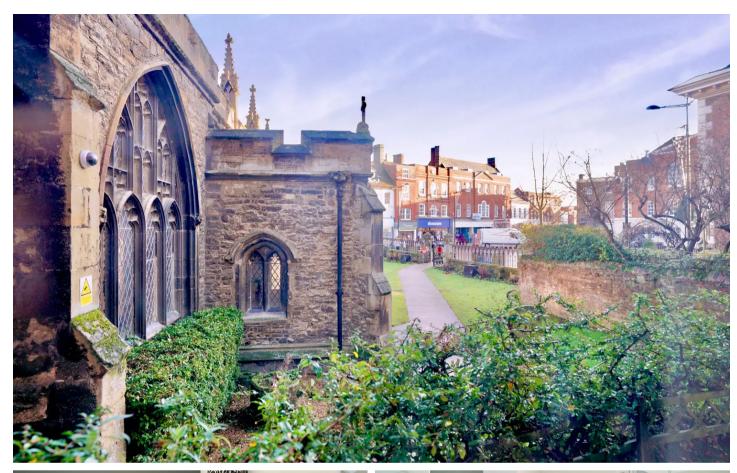

## INTRODUCTION

An aesthetically pleasing ground floor apartment, located within Walden House which was sympathetically converted in 2008 with views over the Church and Market Square. There is a small entrance hall to the front with space for coats and shoes, leading through to the main living / dining area which is a lovely light room with multiple windows and high ceilings. The kitchen is fitted with a contemporary range of units with integrated appliances and there is the benefit of separate little utility area and cloakroom. The two bedrooms and both doubles and the principal benefits from an en-suite shower room as well as there being a further family bathroom, all well appointed.

## LOCATION

Situated in Central Huntingdon, this Victorian home, provides easy access onto the A14/A1 road network. Schools catering for all age groups, both private and public can be found within a 20 mile radius Huntingdon itself benefits from a variety of independent shops, larger supermarkets and retail outlets. Within walking distance, Huntingdon Train Station provides access to London Kings Cross in under an hour.