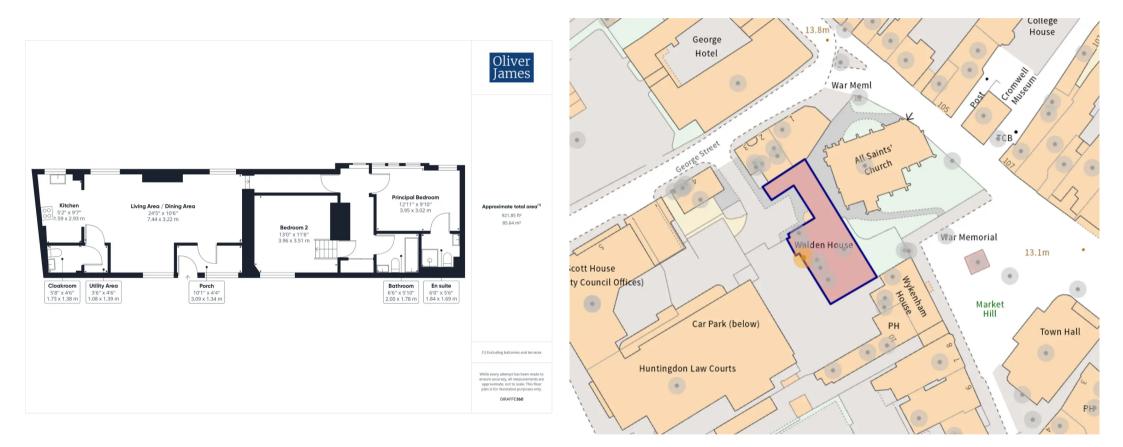

Tenure: Share of Freehold

- Unique ground floor apartment.
- Grade II Listed building.
- The Gross Internal Floor Area is approximately 947 sq/ft (88 sq/metres)
- Two double bedrooms.
- Two allocated parking spaces.
- Bathroom, en-suite shower room and cloakroom.
- Aesthetically pleasing with high ceilings, stained glass windows and feature fireplaces.
- Town centre location just 5 minutes walk to Huntingdon Train Station.
- The Property is offered for sale with no forward chain.
- EPC: Exempt.

## INTRODUCTION

An aesthetically pleasing ground floor apartment, located within Walden House which was sympathetically converted in 2008 with views over the Church and Market Square. There is a small entrance hall to the front with space for coats and shoes, leading through to the main living / dining area which is a lovely light room with multiple windows and high ceilings. The kitchen is fitted with a contemporary range of units with integrated appliances and there is the benefit of separate little utility area and cloakroom. The two bedrooms and both doubles and the principal benefits from an en-suite shower room as well as there being a further family bathroom, all well appointed.