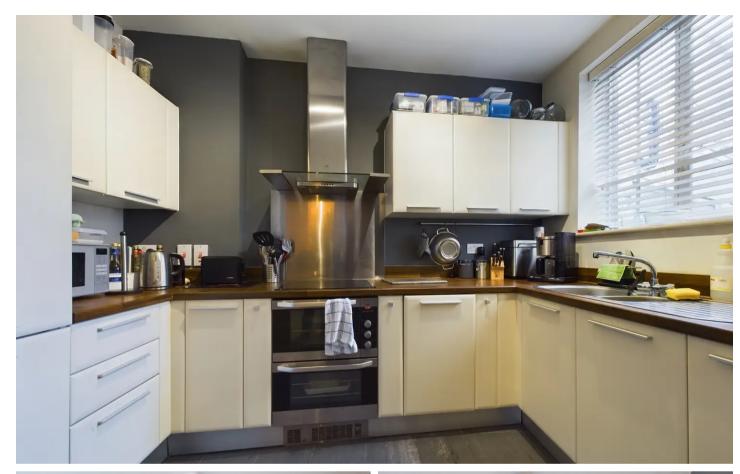

## INTRODUCTION

An aesthetically pleasing ground floor apartment, located within Walden House which was sympathetically converted in 2008 with views over the Church and Market Square. There is a small entrance hall to the front with space for coats and shoes, leading through to the main living / dining area which is a lovely light room with multiple windows and high ceilings. The kitchen is fitted with a contemporary range of units with integrated appliances and there is the benefit of separate little utility area and cloakroom. The two bedrooms and both doubles and the principal benefits from an en-suite shower room as well as there being a further family bathroom, all well appointed.