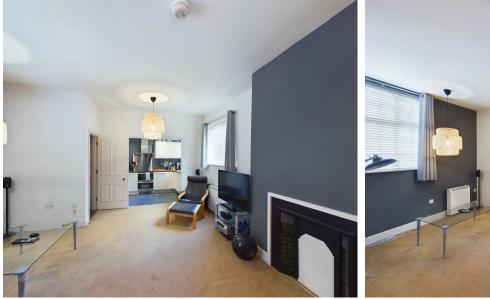

## INTRODUCTION

An aesthetically pleasing ground floor apartment, located within Walden House which was sympathetically converted in 2008 with views over the Church and Market Square. There is a small entrance hall to the front with space for coats and shoes, leading through to the main living / dining area which is a lovely light room with multiple windows and high ceilings. The kitchen is fitted with a contemporary range of units with integrated appliances and there is the benefit of separate little utility area and cloakroom. The two bedrooms and both doubles and the principal benefits from an en-suite shower room as well as there being a further family bathroom, all well appointed.