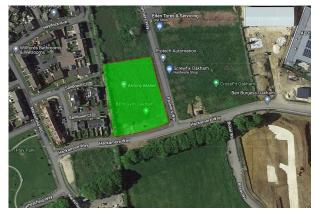

#### Location

Hawkshead Park is located in the town of Oakham, Rutland, adjacent to Panniers way and Hackamore Way an industrial estate surrounded by residential housing.