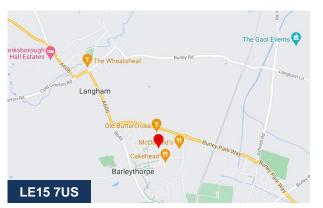

#### Location

Hawkshead Park is located in the town of Oakham, Rutland, adjacent to Panniers way and Hackamore Way an industrial estate surrounded by residential housing.