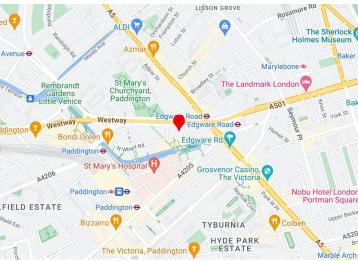

## Location

5 Merchant Square is located a 5 minute walk from Paddington station offering multiple underground and overground services, including the Heathrow Express and new Elizabeth Line service.